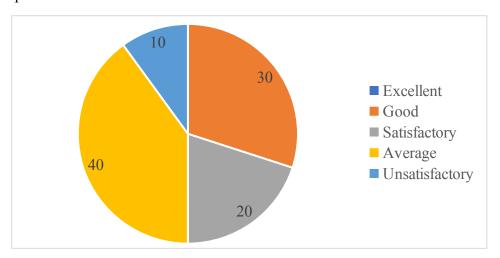

## ANNAMACHARYA INSTITUTE OF TECHNOLOGY AND SCIENCES

(Autonomous)

# Department of Artificial Intelligence & Machine Learning (2022-2023)

## PARENT FEEDBACK ON FACILITIES

#### 1. Library & Reading Room?

10 responses



#### 2. Canteen?

10 responses



## 3. Drinking Water?



#### 4. Class Rooms?

10 responses



## 5. Infrastructure and Laboratories?

10 responses



## 6. Internet and Wi-Fi facility?



## 7. Counselling?

10 responses



## 8. Remedial Classes?

10 responses



## 9. Transportation?



## 10. Co-Curricular Activities?

10 responses



## 11. Extra-Curricular Activities?

10 responses



## 12. Functioning of exam cell?



## 13. Functioning of Office?

10 responses



## 14. Health & Medical Service?

10 responses



## 15. Security System?