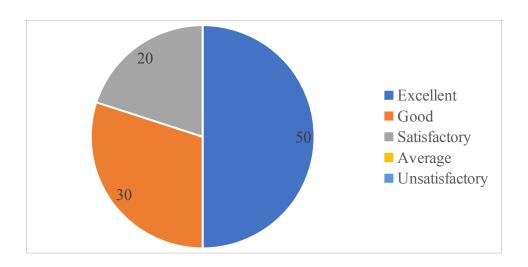

## ANNAMACHARYA INSTITUTE OF TECHNOLOGY AND SCIENCES

(Autonomous)

# Department of Artificial Intelligence & Machine Learning (2022-2023)

## PARENT FEEDBACK ON FACILITIES

#### 1. Library & Reading Room?

10 responses



#### 2. Canteen?

10 responses



## 3. Drinking Water?



#### 4. Class Rooms?

10 responses



## 5. Infrastructure and Laboratories?

10 responses



## 6. Internet and Wi-Fi facility?



## 7. Counselling?

10 responses



## 8. Remedial Classes?

10 responses



## 9. Transportation?



## 10. Co-Curricular Activities?

10 responses



## 11. Extra-Curricular Activities?

10 responses



## 12. Functioning of exam cell?



## 13. Functioning of Office?

10 responses



## 14. Health & Medical Service?

10 responses



## 15. Security System?