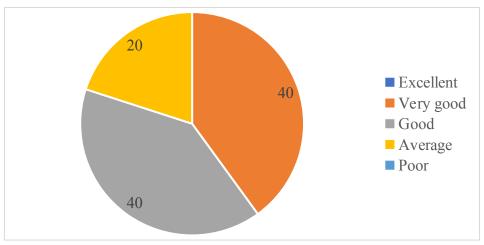

## ANNAMACHARYA INSTITUTE OF TECHNOLOGY AND SCIENCES

(Autonomous)

# Department of Artificial Intelligence & Machine Learning (2022-2023)

## PARENT FEEDBACK ON FACILITIES

#### 1. Library & Reading Room?

10 responses



#### 2. Canteen?

10 responses



## 3. Drinking Water?



#### 4. Class Rooms?

10 responses



## 5. Infrastructure and Laboratories?

10 responses



## 6. Internet and Wi-Fi facility?



## 7. Counselling?

10 responses



## 8. Remedial Classes?

10 responses



## 9. Transportation?



## 10. Co-Curricular Activities?

10 responses



## 11. Extra-Curricular Activities?

10 responses



## 12. Functioning of exam cell?



## 13. Functioning of Office?

10 responses



## 14. Health & Medical Service?

10 responses



## 15. Security System?