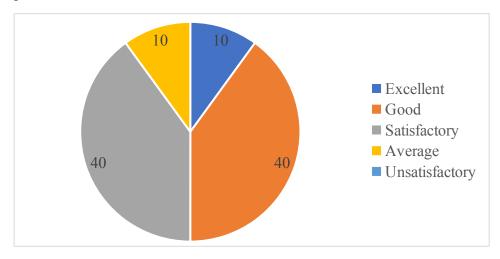

## ANNAMACHARYA INSTITUTE OF TECHNOLOGY AND SCIENCES

(Autonomous)

# Department of Artificial Intelligence & Machine Learning (2022-2023)

## PARENT FEEDBACK ON FACILITIES

#### 1. Library & Reading Room?

10 responses



#### 2. Canteen?

10 responses



## 3. Drinking Water?



#### 4. Class Rooms?

10 responses



## 5. Infrastructure and Laboratories?

10 responses



## 6. Internet and Wi-Fi facility?



## 7. Counselling?

10 responses



## 8. Remedial Classes?

10 responses



## 9. Transportation?



## 10. Co-Curricular Activities?

10 responses



## 11. Extra-Curricular Activities?

10 responses



## 12. Functioning of exam cell?



## 13. Functioning of Office?

10 responses



## 14. Health & Medical Service?

10 responses



## 15. Security System?