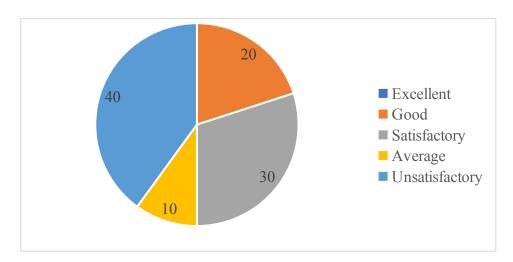

## ANNAMACHARYA INSTITUTE OF TECHNOLOGY AND SCIENCES

(Autonomous)

# Department of Artificial Intelligence & Machine Learning (2022-2023)

## PARENT FEEDBACK ON FACILITIES

#### 1. Library & Reading Room?

10 responses



#### 2. Canteen?

10 responses



## 3. Drinking Water?



#### 4. Class Rooms?

10 responses



## 5. Infrastructure and Laboratories?

10 responses



## 6. Internet and Wi-Fi facility?



## 7. Counselling?

10 responses



## 8. Remedial Classes?

10 responses



## 9. Transportation?



## 10. Co-Curricular Activities?

10 responses



## 11. Extra-Curricular Activities?

10 responses



## 12. Functioning of exam cell?



## 13. Functioning of Office?

10 responses



## 14. Health & Medical Service?

10 responses



## 15. Security System?