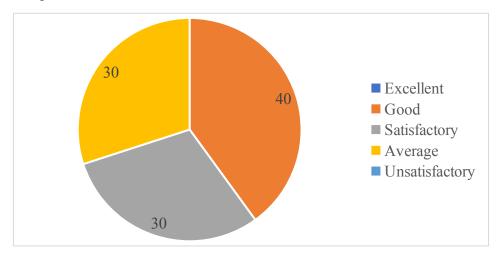

## ANNAMACHARYA INSTITUTE OF TECHNOLOGY AND SCIENCES

(Autonomous)

# Department of Artificial Intelligence & Machine Learning (2022-2023)

## PARENT FEEDBACK ON FACILITIES

#### 1. Library & Reading Room?

10 responses



#### 2. Canteen?

10 responses



## 3. Drinking Water?



#### 4. Class Rooms?

10 responses



## 5. Infrastructure and Laboratories?

10 responses



## 6. Internet and Wi-Fi facility?



## 7. Counselling?

10 responses



## 8. Remedial Classes?

10 responses



## 9. Transportation?



## 10. Co-Curricular Activities?

10 responses



## 11. Extra-Curricular Activities?

10 responses



## 12. Functioning of exam cell?



## 13. Functioning of Office?

10 responses



## 14. Health & Medical Service?

10 responses



## 15. Security System?