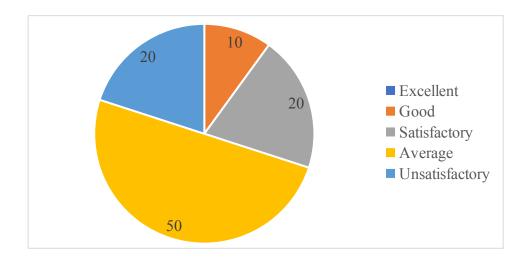

## ANNAMACHARYA INSTITUTE OF TECHNOLOGY AND SCIENCES

(Autonomous)

# Department of Artificial Intelligence & Machine Learning (2022-2023)

## PARENT FEEDBACK ON FACILITIES

#### 1. Library & Reading Room?

10 responses



#### 2. Canteen?

10 responses



## 3. Drinking Water?



#### 4. Class Rooms?

10 responses



## 5. Infrastructure and Laboratories?

10 responses



## 6. Internet and Wi-Fi facility?



## 7. Counselling?

10 responses



## 8. Remedial Classes?

10 responses



## 9. Transportation?



## 10. Co-Curricular Activities?

10 responses



## 11. Extra-Curricular Activities?

10 responses



## 12. Functioning of exam cell?



## 13. Functioning of Office?

10 responses



## 14. Health & Medical Service?

10 responses



## 15. Security System?