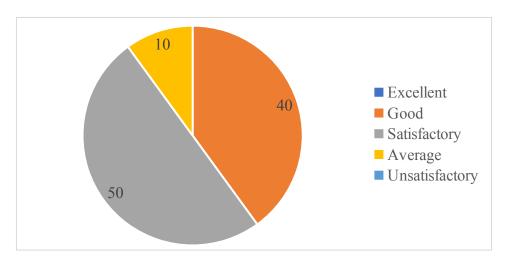

## ANNAMACHARYA INSTITUTE OF TECHNOLOGY AND SCIENCES

(Autonomous)

# Department of Artificial Intelligence & Machine Learning (2022-2023)

## PARENT FEEDBACK ON FACILITIES

#### 1. Library & Reading Room?

10 responses



#### 2. Canteen?

10 responses



## 3. Drinking Water?



#### 4. Class Rooms?

10 responses



## 5. Infrastructure and Laboratories?

10 responses



## 6. Internet and Wi-Fi facility?



## 7. Counselling?

10 responses



## 8. Remedial Classes?

10 responses



## 9. Transportation?



## 10. Co-Curricular Activities?

10 responses



## 11. Extra-Curricular Activities?

10 responses



## 12. Functioning of exam cell?



## 13. Functioning of Office?

10 responses



## 14. Health & Medical Service?

10 responses



## 15. Security System?