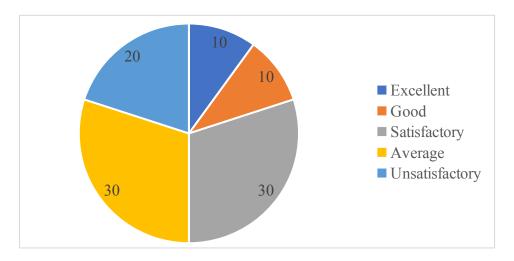

## ANNAMACHARYA INSTITUTE OF TECHNOLOGY AND SCIENCES

(Autonomous)

# Department of Artificial Intelligence & Machine Learning (2022-2023)

## PARENT FEEDBACK ON FACILITIES

#### 1. Library & Reading Room?

10 responses



#### 2. Canteen?

10 responses



## 3. Drinking Water?



#### 4. Class Rooms?

10 responses



## 5. Infrastructure and Laboratories?

10 responses



## 6. Internet and Wi-Fi facility?



## 7. Counselling?

10 responses



## 8. Remedial Classes?

10 responses



## 9. Transportation?



## 10. Co-Curricular Activities?

10 responses



## 11. Extra-Curricular Activities?

10 responses



## 12. Functioning of exam cell?



## 13. Functioning of Office?

10 responses



## 14. Health & Medical Service?

10 responses



## 15. Security System?