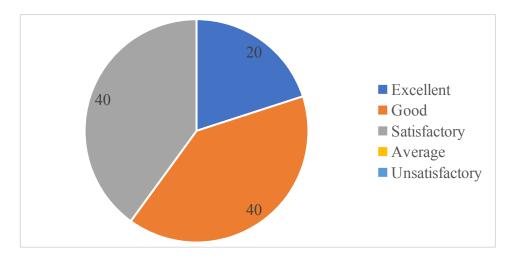

## ANNAMACHARYA INSTITUTE OF TECHNOLOGY AND SCIENCES

(Autonomous)

# Department of Artificial Intelligence & Machine Learning (2022-2023)

## PARENT FEEDBACK ON FACILITIES

#### 1. Library & Reading Room?

10 responses



#### 2. Canteen?

10 responses



## 3. Drinking Water?



#### 4. Class Rooms?

10 responses



## 5. Infrastructure and Laboratories?

10 responses



## 6. Internet and Wi-Fi facility?



## 7. Counselling?

10 responses



## 8. Remedial Classes?

10 responses



## 9. Transportation?



## 10. Co-Curricular Activities?

10 responses



## 11. Extra-Curricular Activities?

10 responses



## 12. Functioning of exam cell?



## 13. Functioning of Office?

10 responses



## 14. Health & Medical Service?

10 responses



## 15. Security System?