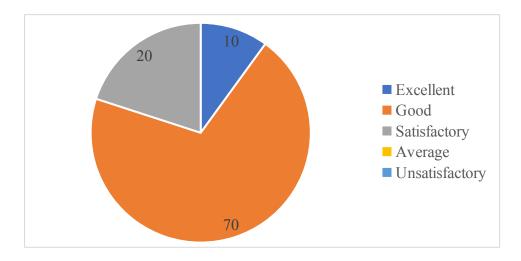

## ANNAMACHARYA INSTITUTE OF TECHNOLOGY AND SCIENCES

(Autonomous)

# Department of Artificial Intelligence & Machine Learning (2022-2023)

## PARENT FEEDBACK ON FACILITIES

#### 1. Library & Reading Room?

10 responses



#### 2. Canteen?

10 responses



## 3. Drinking Water?



#### 4. Class Rooms?

10 responses



## 5. Infrastructure and Laboratories?

10 responses



## 6. Internet and Wi-Fi facility?



## 7. Counselling?

10 responses



## 8. Remedial Classes?

10 responses



## 9. Transportation?



## 10. Co-Curricular Activities?

10 responses



## 11. Extra-Curricular Activities?

10 responses



## 12. Functioning of exam cell?



## 13. Functioning of Office?

10 responses



## 14. Health & Medical Service?

10 responses



## 15. Security System?