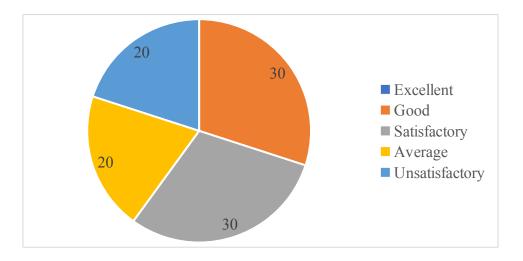

## ANNAMACHARYA INSTITUTE OF TECHNOLOGY AND SCIENCES

(Autonomous)

# Department of Artificial Intelligence & Machine Learning (2022-2023)

## PARENT FEEDBACK ON FACILITIES

#### 1. Library & Reading Room?

10 responses



#### 2. Canteen?

10 responses



## 3. Drinking Water?



#### 4. Class Rooms?

10 responses



## 5. Infrastructure and Laboratories?

10 responses



## 6. Internet and Wi-Fi facility?



## 7. Counselling?

10 responses



## 8. Remedial Classes?

10 responses



## 9. Transportation?



## 10. Co-Curricular Activities?

10 responses



## 11. Extra-Curricular Activities?

10 responses



## 12. Functioning of exam cell?



## 13. Functioning of Office?

10 responses



## 14. Health & Medical Service?

10 responses



## 15. Security System?