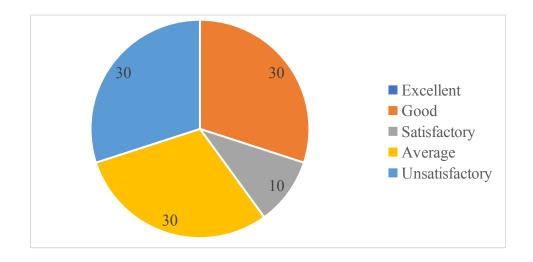

## ANNAMACHARYA INSTITUTE OF TECHNOLOGY AND SCIENCES

(Autonomous)

# Department of Artificial Intelligence & Machine Learning (2022-2023)

## PARENT FEEDBACK ON FACILITIES

#### 1. Library & Reading Room?

10 responses



#### 2. Canteen?

10 responses



## 3. Drinking Water?



#### 4. Class Rooms?

10 responses



## 5. Infrastructure and Laboratories?

10 responses



## 6. Internet and Wi-Fi facility?



## 7. Counselling?

10 responses



## 8. Remedial Classes?

10 responses



## 9. Transportation?



## 10. Co-Curricular Activities?

10 responses



## 11. Extra-Curricular Activities?

10 responses



## 12. Functioning of exam cell?



## 13. Functioning of Office?

10 responses



## 14. Health & Medical Service?

10 responses



## 15. Security System?