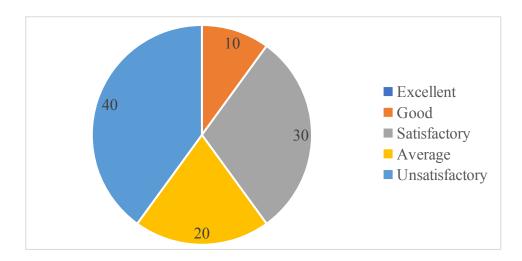

## ANNAMACHARYA INSTITUTE OF TECHNOLOGY AND SCIENCES

(Autonomous)

# Department of Artificial Intelligence & Machine Learning (2022-2023)

## PARENT FEEDBACK ON FACILITIES

#### 1. Library & Reading Room?

10 responses



#### 2. Canteen?

10 responses



## 3. Drinking Water?



#### 4. Class Rooms?

10 responses



## 5. Infrastructure and Laboratories?

10 responses



## 6. Internet and Wi-Fi facility?



## 7. Counselling?

10 responses



## 8. Remedial Classes?

10 responses



## 9. Transportation?



## 10. Co-Curricular Activities?

10 responses



## 11. Extra-Curricular Activities?

10 responses



## 12. Functioning of exam cell?



## 13. Functioning of Office?

10 responses



## 14. Health & Medical Service?

10 responses



## 15. Security System?