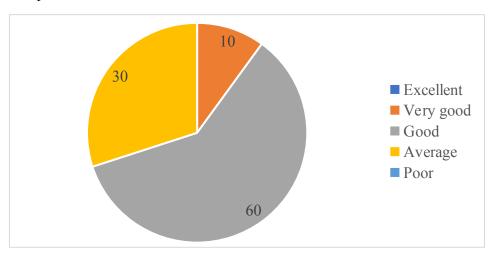

## Department of Artificial Intelligence & Machine Learning (2022-2023) PARENTS FEEDBACK ON CURRICULUM

1. How do you rate the program that your ward is undergoing in terms of the load of the courses in different semesters?