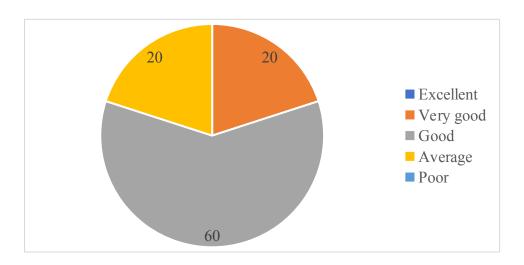

10 responses

5. How do you rate ambience of the AITS for effective delivery of the academic programs?

10 responses

6. How do you rate the courses in terms of their relevance to the latest technologies or future technologies?

10 responses

7. How do you rate the programs based on the comfort of your ward in coping with the workload?

10 responses

8. How do you rate the quality of teaching in the AITS? 10 responses

9. Ho you rate the outcomes that your ward has achieved from the courses? 10 responses