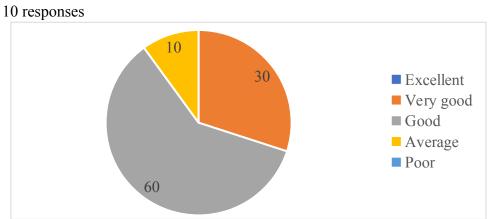

## Department of Artificial Intelligence & Machine Learning (2022-2023) PARENTS FEEDBACK ON CURRICULUM

1. How do you rate the program that your ward is undergoing in terms of the load of the courses in different semesters?

2. How do you rate the availability of the Text and reference books in the Market? 10 responses

3. How do you rate the quality and relevance of the courses included into the semester? 10 responses

4. How do you rate the treatment of the students by the faculty irrespective of the background of the student that includes Gender, cast, community creed etc. in teaching and evaluation?