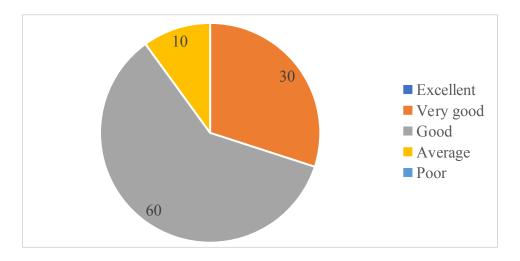

2. How do you rate the availability of the Text and reference books in the Market? 10 responses

3. How do you rate the quality and relevance of the courses included into the semester? 10 responses

4. How do you rate the treatment of the students by the faculty irrespective of the background of the student that includes Gender, cast, community creed etc. in teaching and evaluation?