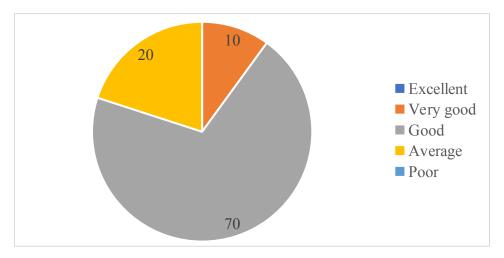

2. How do you rate the availability of the Text and reference books in the Market? 10 responses

3. How do you rate the quality and relevance of the courses included into the semester? 10 responses

4. How do you rate the treatment of the students by the faculty irrespective of the background of the student that includes Gender, cast, community creed etc. in teaching and evaluation?