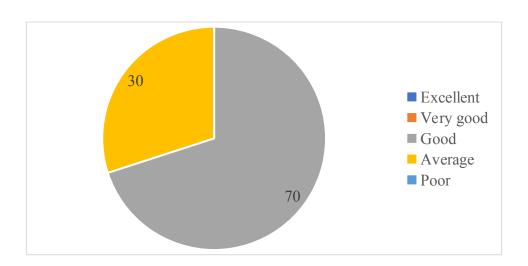

2. How do you rate the availability of the Text and reference books in the Market? 10 responses

3. How do you rate the quality and relevance of the courses included into the semester? 10 responses

4. How do you rate the treatment of the students by the faculty irrespective of the background of the student that includes Gender, cast, community creed etc. in teaching and evaluation?