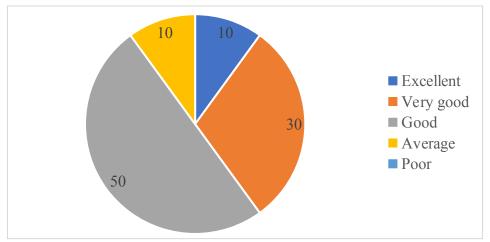

10 responses

7. How do you rate the programs based on the comfort of your ward in coping with the workload?

10 responses

8. How do you rate the quality of teaching in the AITS? 10 responses

9. Ho you rate the outcomes that your ward has achieved from the courses? 10 responses

10. How do you rate the transparency of the evaluation system in the AITS? 10 responses