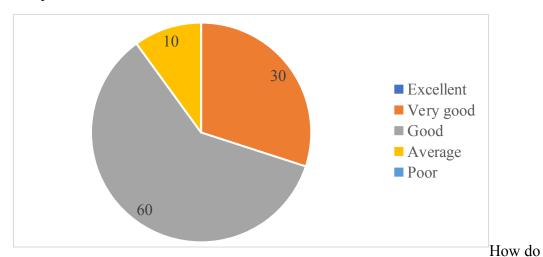

## Department of Artificial Intelligence & Machine Learning (2022-2023) PARENTS FEEDBACK ON CURRICULUM

1. How do you rate the program that your ward is undergoing in terms of the load of the courses in different semesters?