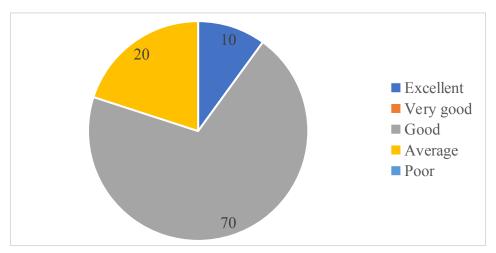

## Department of Artificial Intelligence & Machine Learning (2022-2023) PARENTS FEEDBACK ON CURRICULUM

1. How do you rate the program that your ward is undergoing in terms of the load of the courses in different semesters?