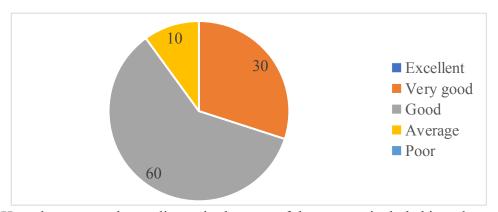

2. How do you rate the availability of the Text and reference books in the Market? 10 responses

3. How do you rate the quality and relevance of the courses included into the semester? 10 responses

4. How do you rate the treatment of the students by the faculty irrespective of the background of the student that includes Gender, cast, community creed etc. in teaching and evaluation?

10 responses

5. How do you rate ambience of the AITS for effective delivery of the academic programs?

10 responses

6. How do you rate the courses in terms of their relevance to the latest technologies or future technologies?