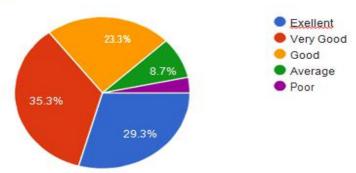

150 responses

3. How do you rate the outcomes in relation to the course contlent?

150 responses

4. Rate the offering of the in relation to the specialization streams?

150 responses

5. How do you rate the offering of the electives in relation to the Technological advancements?