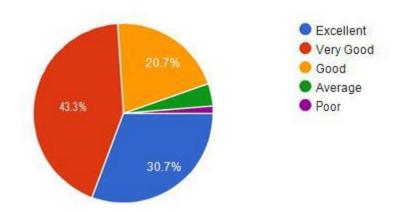

#### Alumni Feedback Form For Year 2017-18

150 responses

How do you rate relevance of the courses in relation to the program?
 150 responses

2. How do you rate the sequence of the courses included into the programs?