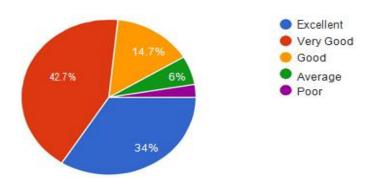

### 8. How do you rate the experiments in terms of their relevance to the real life application?

150 responses