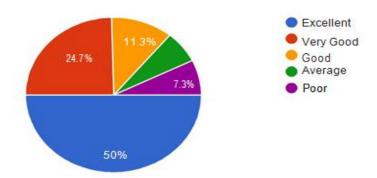

#### Alumni Feedback Form For Year 2017-18

150 responses

How do you rate relevance of the courses in relation to the program?
 150 responses

2. How do you rate the sequence of the courses included into the programs?