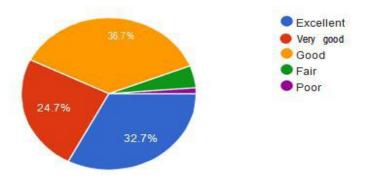

## 7. How do you rate the domain used for designing the experiments in terms of the suitability of the Tools to the domain?

150 responses