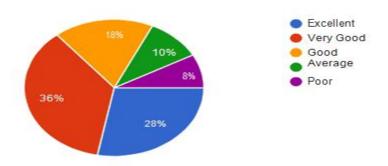

#### Alumni Feedback Form For Year 2017-18

150 responses

How do you rate relevance of the courses in relation to the program?
 150 responses

2. How do you rate the sequence of the courses included into the programs?