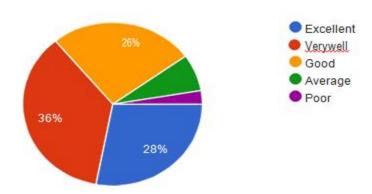

#### Alumni Feedback Form For Year 2017-18

150 responses

How do you rate relevance of the courses in relation to the program?
 150 responses

2. How do you rate the sequence of the courses included into the programs?

150 responses

3. How do you rate the outcomes in relation to the course contlent?

150 responses

4. Rate the offering of the in relation to the specialization streams?

150 responses

5. How do you rate the offering of the electives in relation to the Technological advancements?