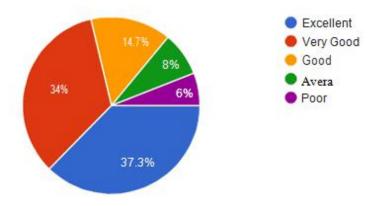

150 responses

6. How do you rate the courses which are skills related suiting to the Industry included into the programs?

150 responses