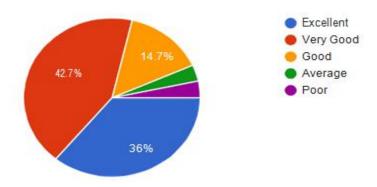

# 10. How well did your education prepare you for your profession 150 responses

This content is neither created nor endorsed by Google. Report Abuse - Terms of Service - Additional Terms

Google Forms