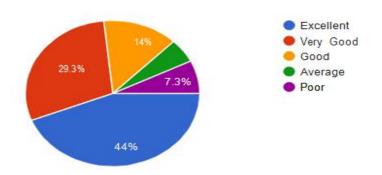

150 responses

6. How do you rate the courses which are skills related suiting to the Industry included into the programs?

150 responses