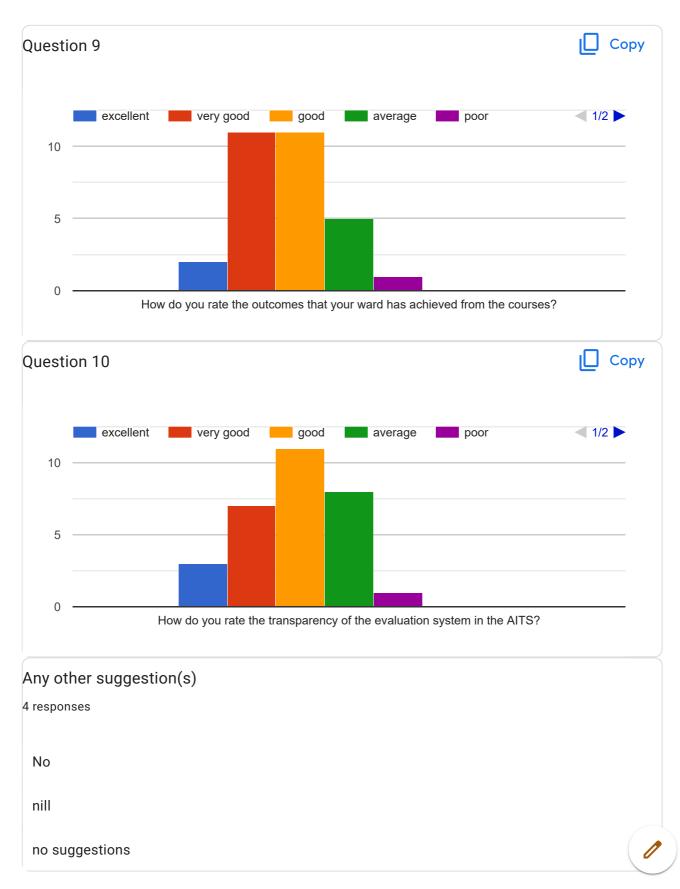

Proforma for Parents Feedback on curriculum for the year 2018 - 2019 30 responses **Publish analytics** Question 1 Copy Excellent Very good Good Average Poor 10 5 0 How do you rate the program that your ward is undergoing in terms of the load of the courses in different semesters? Сору Question 2 excellent very good average poor 1/2 good 10 5 0 How do you rate the availability of the Text and reference books in the Market?



0 -

How do you rate ambience of the AITS for effective delivery of the academic programs?







This content is neither created nor endorsed by Goodle. Report Abuse - Terms of Service - Privacy Policy https://docs.google.com/forms/d/1Lupl2ak\_Nb28DhoYsxSDIFjpSFVR6IYHIAFxt1RUc1k/viewanalytics

.....

<u>······</u>

## Google Forms

····· ~ ,

## 0