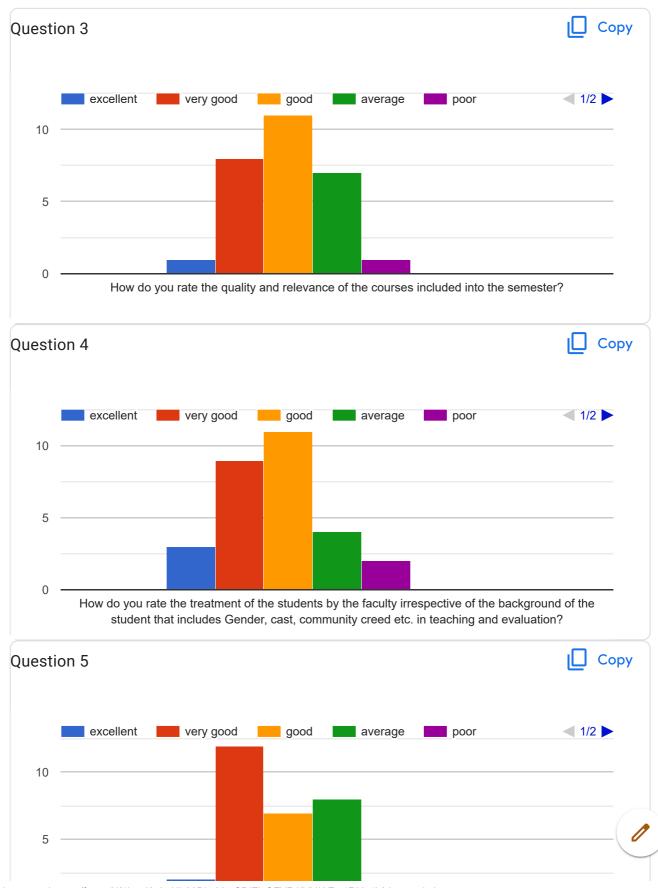

Proforma for Parents Feedback on curriculum for the year 2018 - 2019 30 responses **Publish analytics** Question 1 Copy Excellent Very good Good Average Poor 10 5 0 How do you rate the program that your ward is undergoing in terms of the load of the courses in different semesters? Сору Question 2 excellent very good average poor 1/2 good 10 5 0 How do you rate the availability of the Text and reference books in the Market?



0 -

How do you rate ambience of the AITS for effective delivery of the academic programs?







This content is neither created nor endorsed by Goodle. Report Abuse - Terms of Service - Privacy Policy https://docs.google.com/forms/d/1Lupl2ak\_Nb28DhoYsxSDIFjpSFVR6IYHIAFxt1RUc1k/viewanalytics

.....

<u>······</u>

## Google Forms

····· ~ ,

## 0