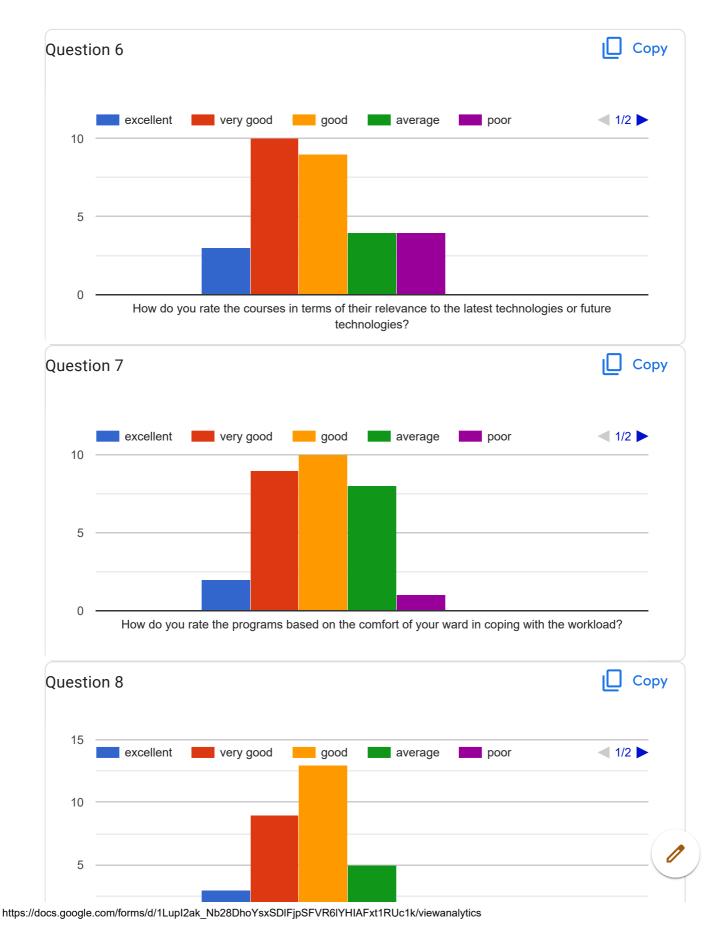

Proforma for Parents Feedback on curriculum for the year 2018 - 2019 30 responses **Publish analytics** Question 1 Copy Excellent Very good Good Average Poor 10 5 0 How do you rate the program that your ward is undergoing in terms of the load of the courses in different semesters? Сору Question 2 excellent very good average poor 1/2 good 10 5 0 How do you rate the availability of the Text and reference books in the Market?



0 -

How do you rate ambience of the AITS for effective delivery of the academic programs?







This content is neither created nor endorsed by Goodle. Report Abuse - Terms of Service - Privacy Policy https://docs.google.com/forms/d/1Lupl2ak\_Nb28DhoYsxSDIFjpSFVR6IYHIAFxt1RUc1k/viewanalytics

.....

<u>······</u>

## Google Forms

····· ~ ,

## 0