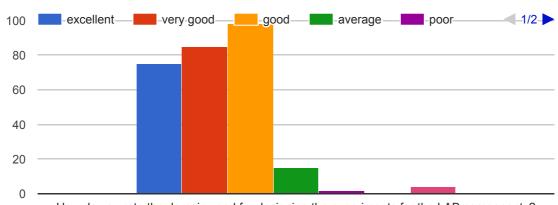

#### Question 9

How do you rate the percentage of courses having LAB components?

How do you rate the domain used for designing the experiments for the LAB components?

This content is neither created nor endorsed by Google. Report Abuse - Terms of Service - Additional Terms