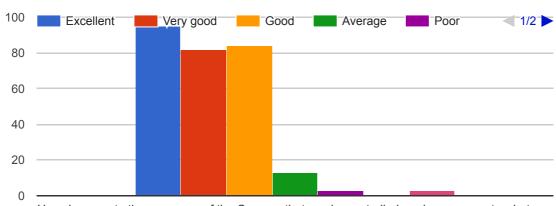

#### Question 1

How do you rate the sequence of the Courses that you have studied are in sequence to what you have studied in the previous semester?