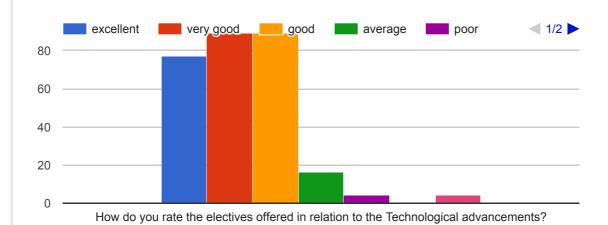

# Proforma for Student Feedback on curriculum for the year 2017 - 2018

280 responses

#### Question 1



How do you rate the sequence of the Courses that you have studied are in sequence to what you have studied in the previous semester?

### Question 2



How do you rate the syllabus of the courses that you have studied in relation to the competencies expected out of the course?



# Question 4











#### Question 9





















How do you rate the percentage of courses having LAB components?



How do you rate the domain used for designing the experiments for the LAB components?



This content is neither created nor endorsed by Google. Report Abuse - Terms of Service - Additional Terms