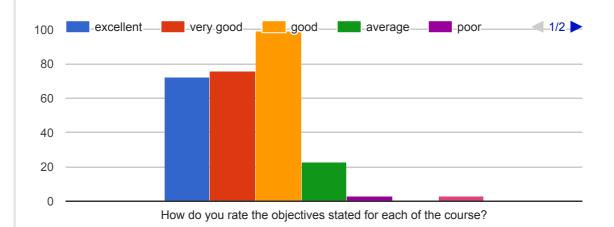

### Question 2

How do you rate the syllabus of the courses that you have studied in relation to the competencies expected out of the course?