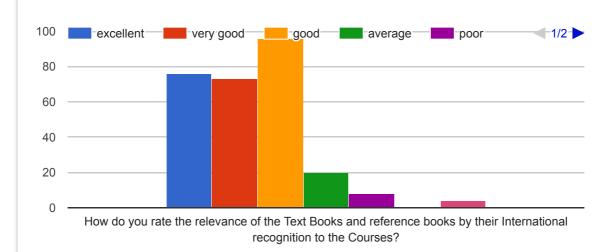

# Proforma for Student Feedback on curriculum for the year 2017 - 2018

280 responses

#### Question 1



How do you rate the sequence of the Courses that you have studied are in sequence to what you have studied in the previous semester?

### Question 2



How do you rate the syllabus of the courses that you have studied in relation to the competencies expected out of the course?



# Question 4











#### Question 9





















How do you rate the percentage of courses having LAB components?



How do you rate the domain used for designing the experiments for the LAB components?



This content is neither created nor endorsed by Google. Report Abuse - Terms of Service - Additional Terms