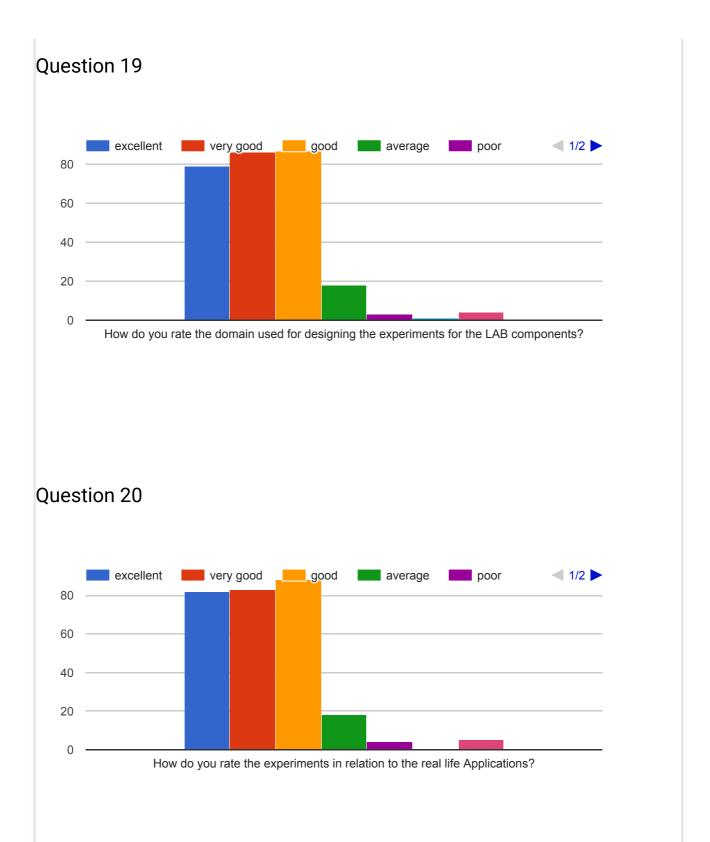

#### Question 9

How do you rate the percentage of courses having LAB components?

How do you rate the domain used for designing the experiments for the LAB components?

This content is neither created nor endorsed by Google. Report Abuse - Terms of Service - Additional Terms