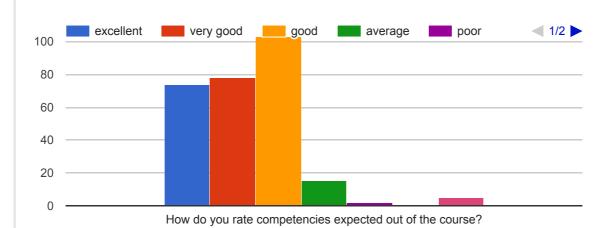

# Proforma for Student Feedback on curriculum for the year 2017 - 2018

280 responses

#### Question 1



How do you rate the sequence of the Courses that you have studied are in sequence to what you have studied in the previous semester?

### Question 2



How do you rate the syllabus of the courses that you have studied in relation to the competencies expected out of the course?



# Question 4











#### Question 9





















How do you rate the percentage of courses having LAB components?



How do you rate the domain used for designing the experiments for the LAB components?



This content is neither created nor endorsed by Google. Report Abuse - Terms of Service - Additional Terms