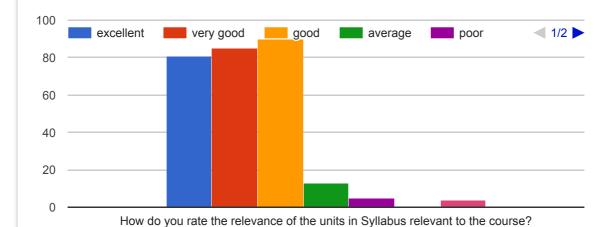

### Question 2

How do you rate the syllabus of the courses that you have studied in relation to the competencies expected out of the course?