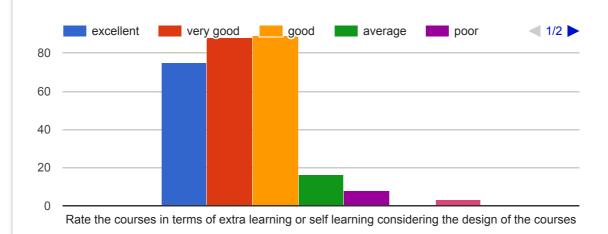

# Proforma for Student Feedback on curriculum for the year 2017 - 2018

280 responses

#### Question 1



How do you rate the sequence of the Courses that you have studied are in sequence to what you have studied in the previous semester?

### Question 2



How do you rate the syllabus of the courses that you have studied in relation to the competencies expected out of the course?



# Question 4











#### Question 9





















How do you rate the percentage of courses having LAB components?



How do you rate the domain used for designing the experiments for the LAB components?



This content is neither created nor endorsed by Google. Report Abuse - Terms of Service - Additional Terms