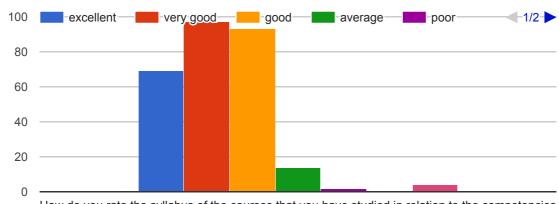

### Question 2

How do you rate the syllabus of the courses that you have studied in relation to the competencies expected out of the course?