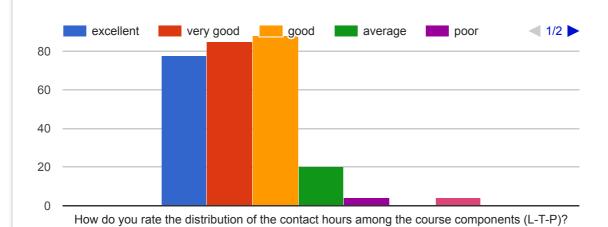

# Proforma for Student Feedback on curriculum for the year 2017 - 2018

280 responses

#### Question 1



How do you rate the sequence of the Courses that you have studied are in sequence to what you have studied in the previous semester?

### Question 2



How do you rate the syllabus of the courses that you have studied in relation to the competencies expected out of the course?



# Question 4











#### Question 9





















How do you rate the percentage of courses having LAB components?



How do you rate the domain used for designing the experiments for the LAB components?



This content is neither created nor endorsed by Google. Report Abuse - Terms of Service - Additional Terms