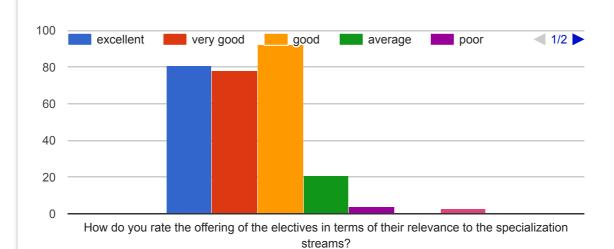

# Proforma for Student Feedback on curriculum for the year 2017 - 2018

280 responses

#### Question 1



How do you rate the sequence of the Courses that you have studied are in sequence to what you have studied in the previous semester?

### Question 2



How do you rate the syllabus of the courses that you have studied in relation to the competencies expected out of the course?



# Question 4











#### Question 9





















How do you rate the percentage of courses having LAB components?



How do you rate the domain used for designing the experiments for the LAB components?



This content is neither created nor endorsed by Google. Report Abuse - Terms of Service - Additional Terms