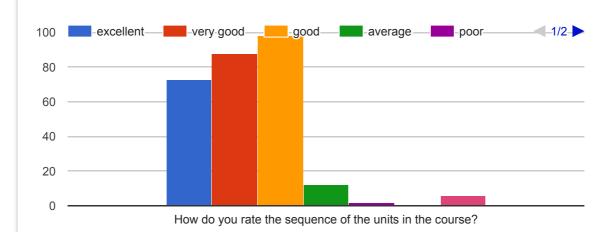

#### Question 1

How do you rate the sequence of the Courses that you have studied are in sequence to what you have studied in the previous semester?