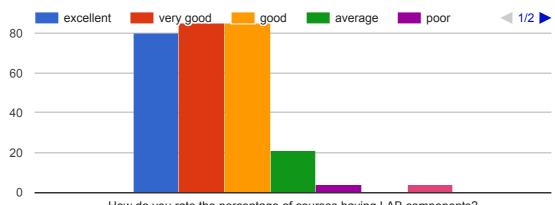

#### Question 9

How do you rate the percentage of courses having LAB components?

How do you rate the domain used for designing the experiments for the LAB components?

This content is neither created nor endorsed by Google. Report Abuse - Terms of Service - Additional Terms