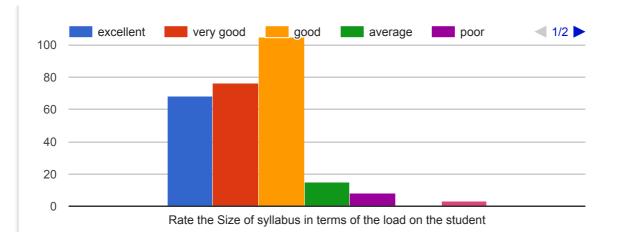

# Proforma for Student Feedback on curriculum for the year 2017 - 2018

280 responses

#### Question 1



How do you rate the sequence of the Courses that you have studied are in sequence to what you have studied in the previous semester?

### Question 2



How do you rate the syllabus of the courses that you have studied in relation to the competencies expected out of the course?



# Question 4











#### Question 9





















How do you rate the percentage of courses having LAB components?



How do you rate the domain used for designing the experiments for the LAB components?



This content is neither created nor endorsed by Google. Report Abuse - Terms of Service - Additional Terms