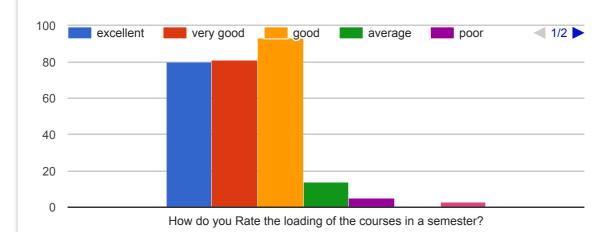

# Proforma for Student Feedback on curriculum for the year 2017 - 2018

280 responses

#### Question 1



How do you rate the sequence of the Courses that you have studied are in sequence to what you have studied in the previous semester?

### Question 2



How do you rate the syllabus of the courses that you have studied in relation to the competencies expected out of the course?



# Question 4











#### Question 9





















How do you rate the percentage of courses having LAB components?



How do you rate the domain used for designing the experiments for the LAB components?



This content is neither created nor endorsed by Google. Report Abuse - Terms of Service - Additional Terms