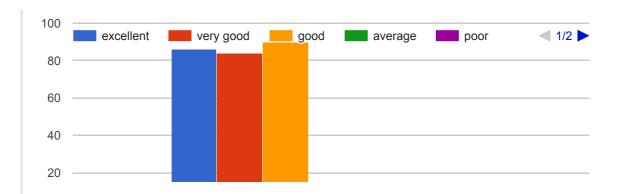

### Question 2

How do you rate the syllabus of the courses that you have studied in relation to the competencies expected out of the course?