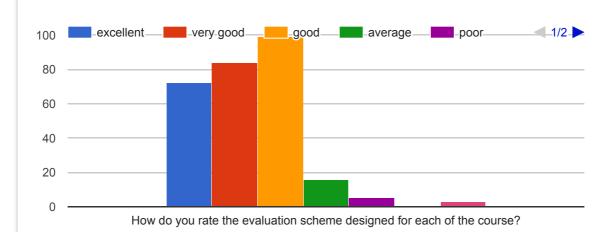

# Proforma for Student Feedback on curriculum for the year 2017 - 2018

280 responses

#### Question 1



How do you rate the sequence of the Courses that you have studied are in sequence to what you have studied in the previous semester?

### Question 2



How do you rate the syllabus of the courses that you have studied in relation to the competencies expected out of the course?



# Question 4











#### Question 9





















How do you rate the percentage of courses having LAB components?



How do you rate the domain used for designing the experiments for the LAB components?



This content is neither created nor endorsed by Google. Report Abuse - Terms of Service - Additional Terms