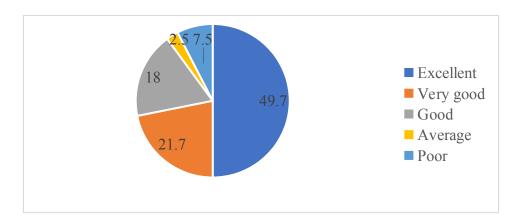

# Department of Computer Science & Engineering (2020-2021) ALUMNI FEEDBACK ON CURRICULUM

1. How do you rate relevance of the courses in relation to the program? 161 responses

2. How do you rate the sequence of the courses included into the programs? 161 responses