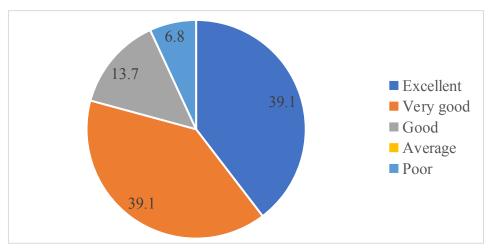

#### 161 responses

7. How do you rate the domain used for designing the experiments in terms of the suitability of the Tools to the domain?

8. How do you rate the electives offered in relation to the technical advancements?