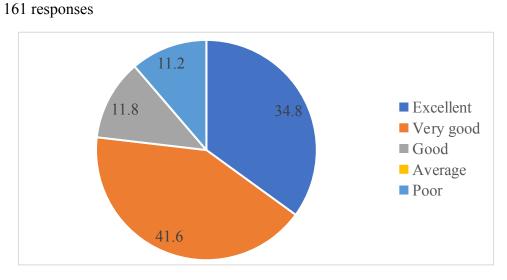

### 5. How do

the offering of the electives in relation to the Technological advancements? 161 responses

6. How do you rate the courses which are skills related suiting to the industry included into the Programs?