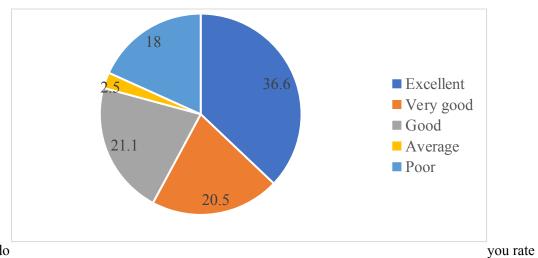

# 10. How well did your education prepare you for your profession? 161 responses