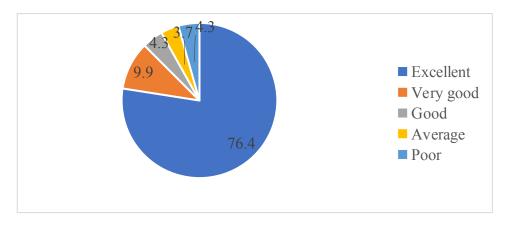

3. How do you rate the outcomes in relation to the course content? 161 responses

4. Rate the offering of the in relation to the specialization streams? 161 responses