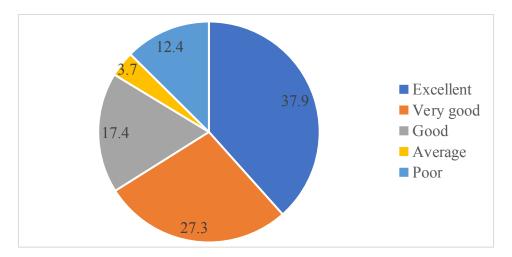

3. How do you rate the outcomes in relation to the course content? 161 responses

4. Rate the offering of the in relation to the specialization streams? 161 responses