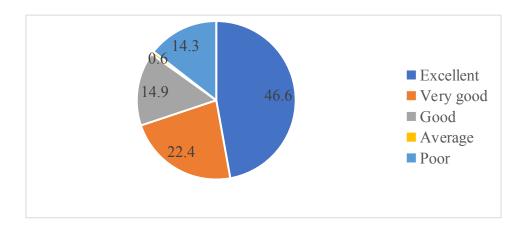

### 5. How do

the offering of the electives in relation to the Technological advancements? 161 responses

6. How do you rate the courses which are skills related suiting to the industry included into the Programs?