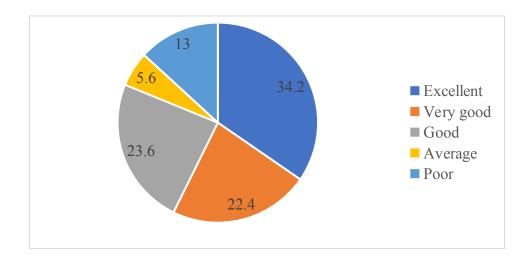

# Department of Computer Science & Engineering (2020-2021) ALUMNI FEEDBACK ON CURRICULUM

1. How do you rate relevance of the courses in relation to the program? 161 responses

2. How do you rate the sequence of the courses included into the programs? 161 responses