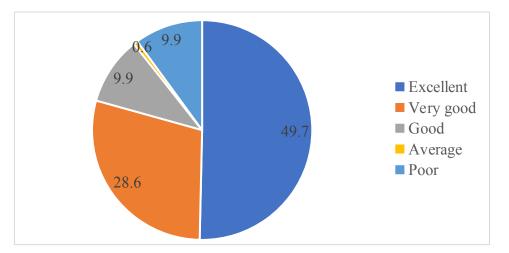

# Department of Computer Science & Engineering (2020-2021) ALUMNI FEEDBACK ON CURRICULUM

1. How do you rate relevance of the courses in relation to the program? 161 responses

2. How do you rate the sequence of the courses included into the programs? 161 responses