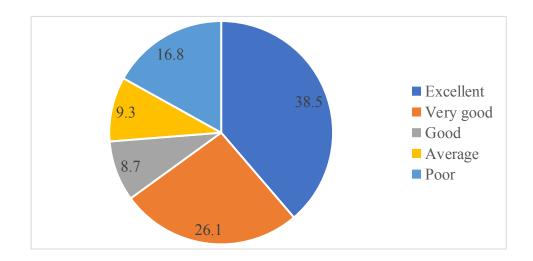

3. How do you rate the outcomes in relation to the course content? 161 responses

4. Rate the offering of the in relation to the specialization streams? 161 responses