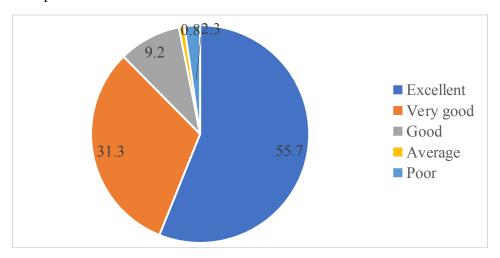

#### ALUMNI FEEDBACK ON CURRICULUM

1. How do you rate relevance of the courses in relation to the program? 131 responses

2. How rate the sequence of the courses included into the programs?

131 responses

3. How do you rate the outcomes in relation to the course content? 131 responses