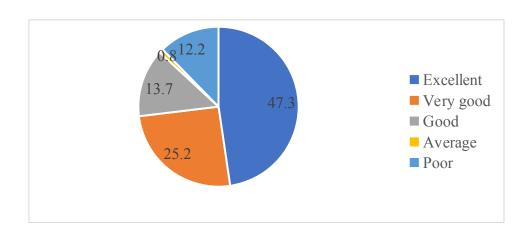

#### 131 responses

6. How do you rate the courses which are skills related suiting to the industry included into the Programs?

#### 131 responses

7. How do you rate the domain used for designing the experiments in terms of the suitability of the Tools to the domain?