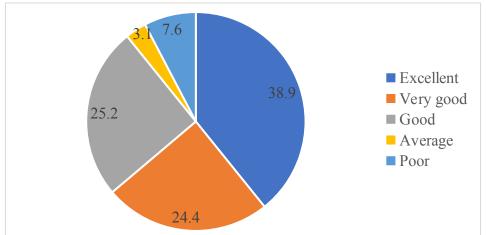

#### 131 responses

8. How do you rate the electives offered in relation to the technical advancements?

#### 131 responses

9. How do you rate the courses that you have learnt in relation to your current Job 131 responses