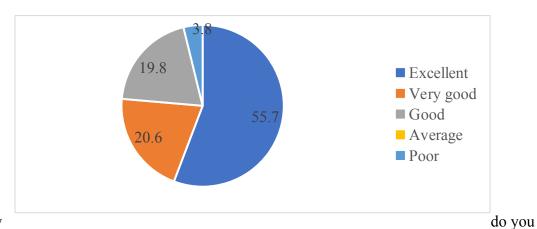

#### ALUMNI FEEDBACK ON CURRICULUM

1. How do you rate relevance of the courses in relation to the program? 131 responses

2. How rate the sequence of the courses included into the programs?

131 responses

3. How do you rate the outcomes in relation to the course content? 131 responses