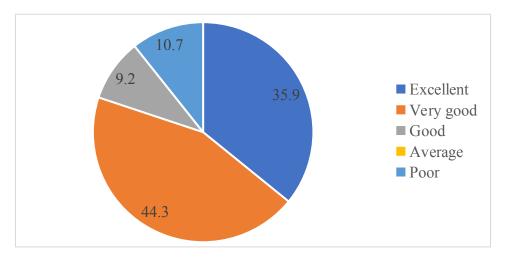

#### 131 responses

6. How do you rate the courses which are skills related suiting to the industry included into the Programs?