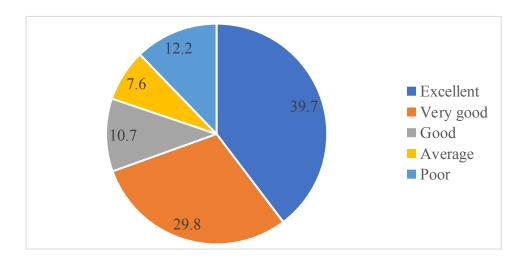

#### 4. Rate the offering of the in relation to the specialization streams?

#### 131 responses

5. How do you rate the offering of the electives in relation to the Technological advancements?