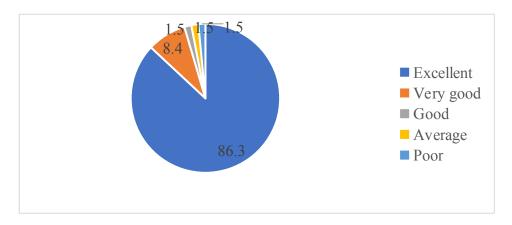

#### 4. Rate the offering of the in relation to the specialization streams?

#### 131 responses

5. How do you rate the offering of the electives in relation to the Technological advancements?