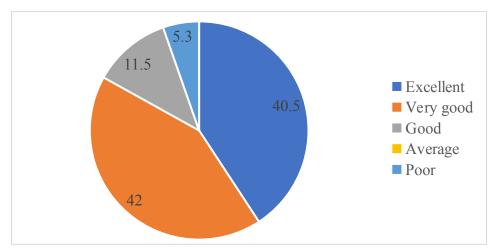

#### 131 responses

7. How do you rate the domain used for designing the experiments in terms of the suitability of the Tools to the domain?