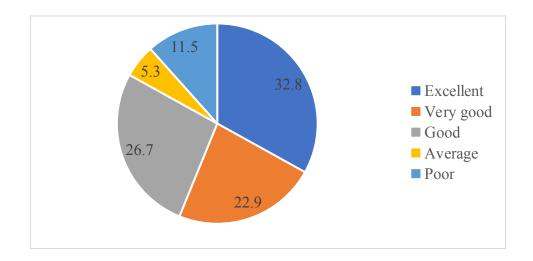

#### ALUMNI FEEDBACK ON CURRICULUM

1. How do you rate relevance of the courses in relation to the program? 131 responses

2. How rate the sequence of the courses included into the programs?

131 responses

3. How do you rate the outcomes in relation to the course content? 131 responses