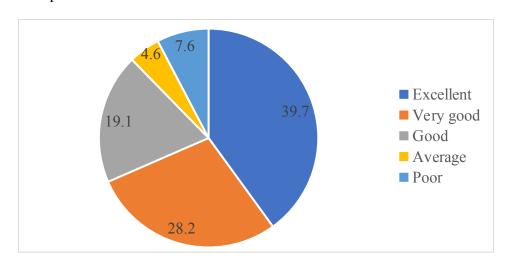

#### 4. Rate the offering of the in relation to the specialization streams?

#### 131 responses

5. How do you rate the offering of the electives in relation to the Technological advancements?