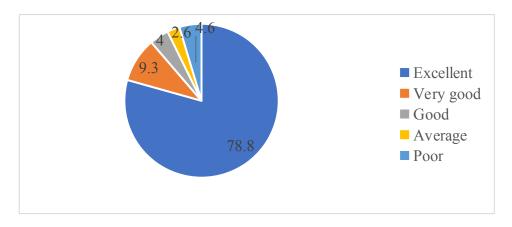

#### ALUMNI FEEDBACK ON CURRICULUM

1. How do you rate relevance of the courses in relation to the program? 151 responses

2. How do you rate the sequence of the courses included into the programs? 151 responses