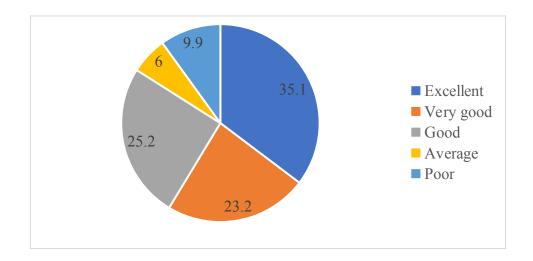

#### ALUMNI FEEDBACK ON CURRICULUM

1. How do you rate relevance of the courses in relation to the program? 151 responses

2. How do you rate the sequence of the courses included into the programs? 151 responses