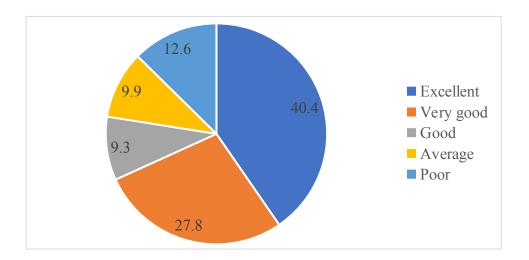

3. How do you rate the outcomes in relation to the course content? 151 responses