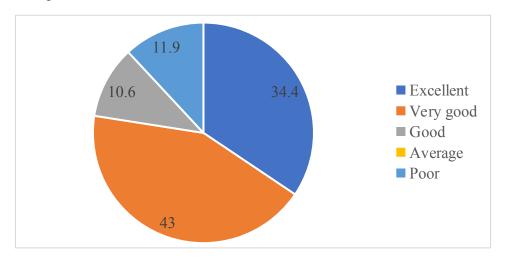

### 4. Rate the offering of the in relation to the specialization streams? 151 responses

5. How do you rate the offering of the electives in relation to the Technological advancements?