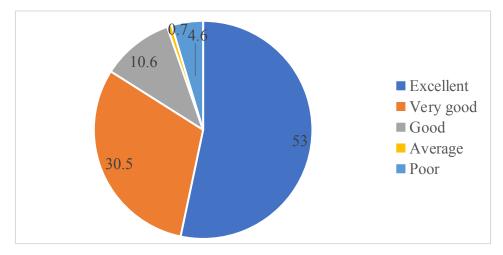

#### ALUMNI FEEDBACK ON CURRICULUM

1. How do you rate relevance of the courses in relation to the program? 151 responses

2. How do you rate the sequence of the courses included into the programs? 151 responses