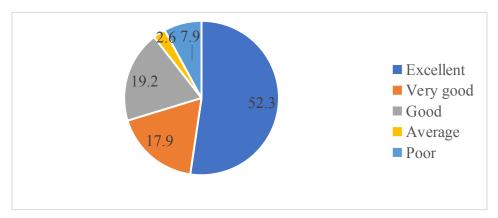

#### ALUMNI FEEDBACK ON CURRICULUM

1. How do you rate relevance of the courses in relation to the program? 151 responses

2. How do you rate the sequence of the courses included into the programs? 151 responses