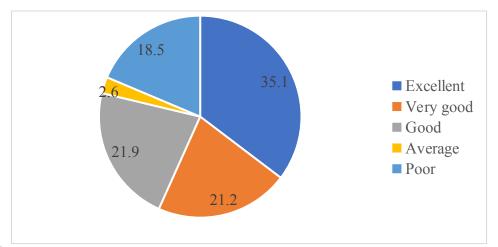

### 4. Rate the offering of the in relation to the specialization streams? 151 responses

5. How do you rate the offering of the electives in relation to the Technological advancements?