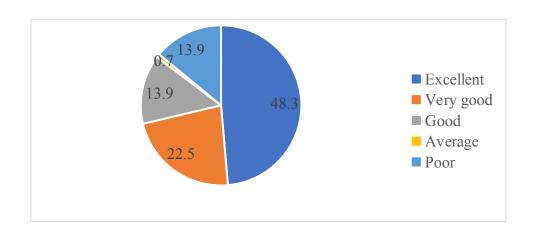

3. How do you rate the outcomes in relation to the course content? 151 responses