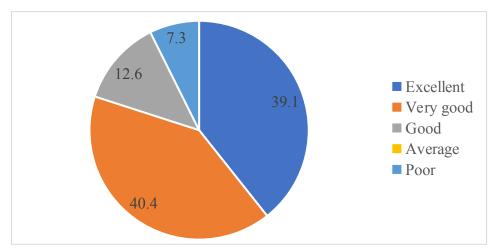

#### 151 responses

6. How do you rate the courses which are skills related suiting to the industry included into the Programs?