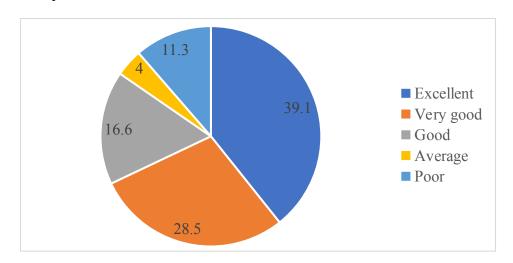

3. How do you rate the outcomes in relation to the course content? 151 responses