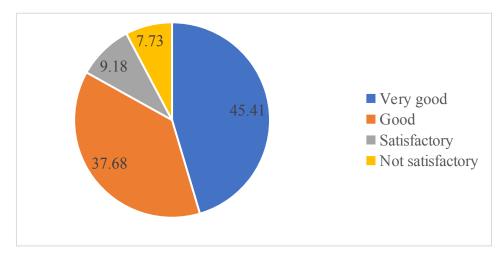

3. The computing facilities in your institute 207 responses

4. The language labs (ELCS) 207 responses

5. The communication facilities like LAN, WAN and internet 207 responses

6. The photocopying (Xerox) facilities 207 responses