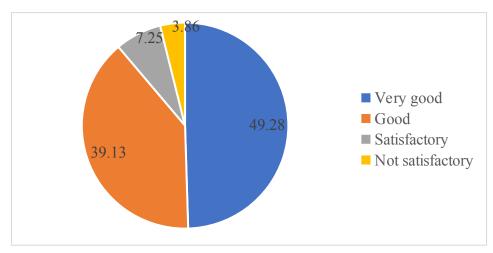

## Department of Computer Science & Engineering (2019-2020) Exit-Feedback-on-curriculum

1. Are you familiar with vision, mission and goals of the institute? How do you rate?

2. Your library 207 responses