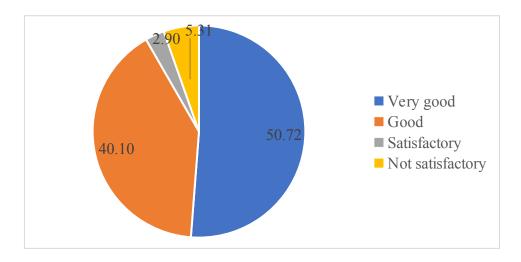

3. The computing facilities in your institute 207 responses

4. The language labs (ELCS) 207 responses

5. The communication facilities like LAN, WAN and internet 207 responses

6. The photocopying (Xerox) facilities 207 responses