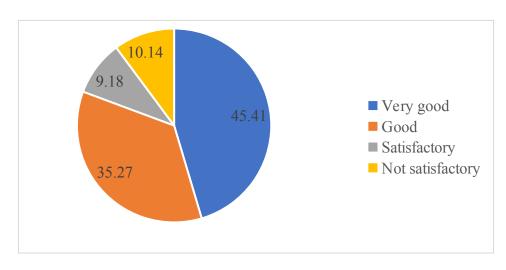

3. The computing facilities in your institute 207 responses

4. The language labs (ELCS) 207 responses

5. The communication facilities like LAN, WAN and internet 207 responses

6. The photocopying (Xerox) facilities 207 responses