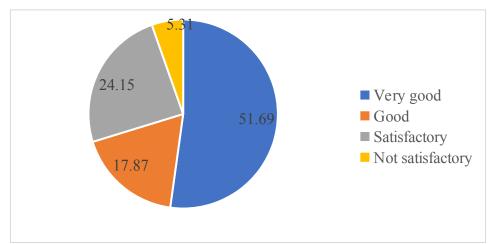

3. The computing facilities in your institute 207 responses

4. The language labs (ELCS) 207 responses

5. The communication facilities like LAN, WAN and internet 207 responses

6. The photocopying (Xerox) facilities 207 responses