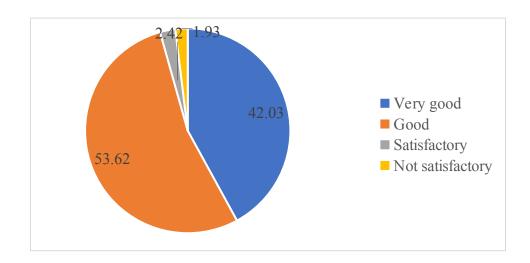

3. The computing facilities in your institute 207 responses

4. The language labs (ELCS) 207 responses

5. The communication facilities like LAN, WAN and internet 207 responses

6. The photocopying (Xerox) facilities 207 responses