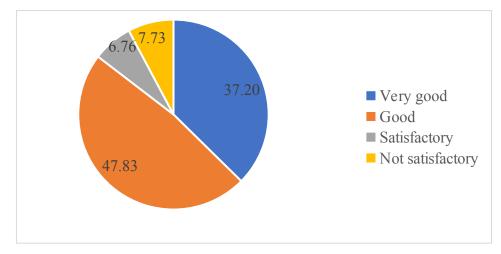

3. The computing facilities in your institute 207 responses

4. The language labs (ELCS) 207 responses

5. The communication facilities like LAN, WAN and internet 207 responses

6. The photocopying (Xerox) facilities 207 responses