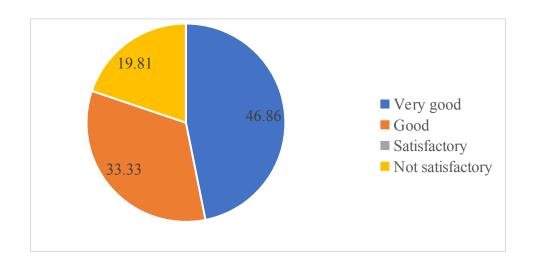

## Department of Computer Science & Engineering (2019-2020) Exit-Feedback-on-curriculum

1. Are you familiar with vision, mission and goals of the institute? How do you rate?

2. Your library 207 responses