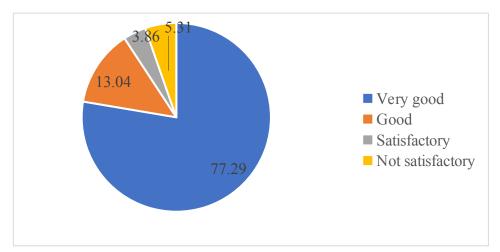

3. The computing facilities in your institute 207 responses

4. The language labs (ELCS) 207 responses

5. The communication facilities like LAN, WAN and internet 207 responses

6. The photocopying (Xerox) facilities 207 responses