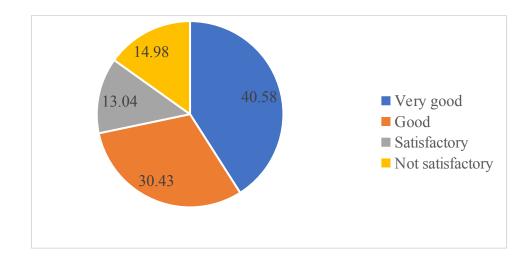

3. The computing facilities in your institute 207 responses

4. The language labs (ELCS) 207 responses

5. The communication facilities like LAN, WAN and internet 207 responses

6. The photocopying (Xerox) facilities 207 responses