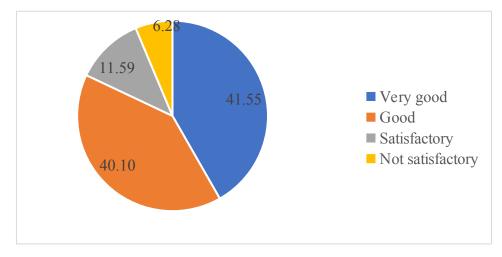

3. The computing facilities in your institute 207 responses

4. The language labs (ELCS) 207 responses

5. The communication facilities like LAN, WAN and internet 207 responses

6. The photocopying (Xerox) facilities 207 responses