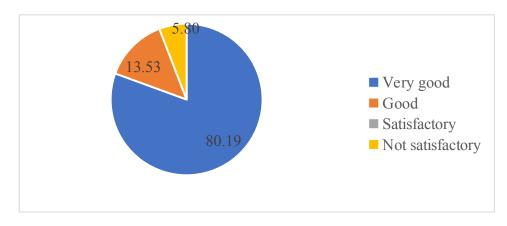

3. The computing facilities in your institute 207 responses

4. The language labs (ELCS) 207 responses

5. The communication facilities like LAN, WAN and internet 207 responses

6. The photocopying (Xerox) facilities 207 responses