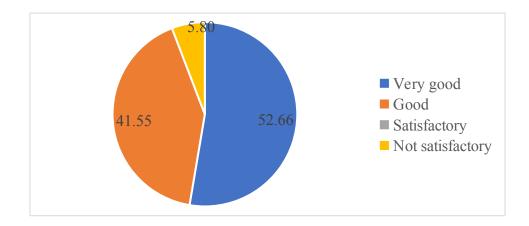

3. The computing facilities in your institute 207 responses

4. The language labs (ELCS) 207 responses

5. The communication facilities like LAN, WAN and internet 207 responses

6. The photocopying (Xerox) facilities 207 responses