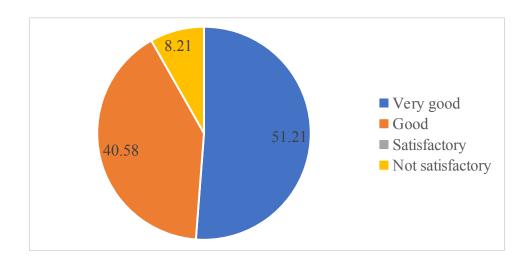

## Department of Computer Science & Engineering (2019-2020) Exit-Feedback-on-curriculum

1. Are you familiar with vision, mission and goals of the institute? How do you rate?

2. Your library 207 responses