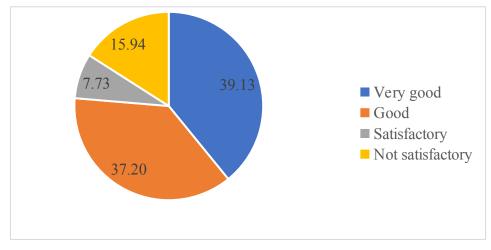

3. The computing facilities in your institute 207 responses

4. The language labs (ELCS) 207 responses

5. The communication facilities like LAN, WAN and internet 207 responses

6. The photocopying (Xerox) facilities 207 responses