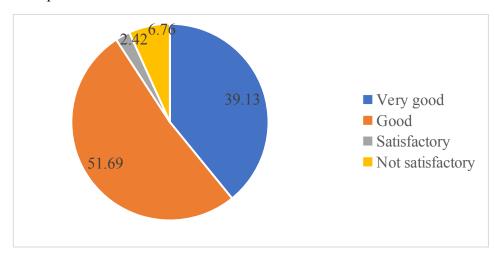

3. The computing facilities in your institute 207 responses

4. The language labs (ELCS) 207 responses

5. The communication facilities like LAN, WAN and internet 207 responses

6. The photocopying (Xerox) facilities 207 responses