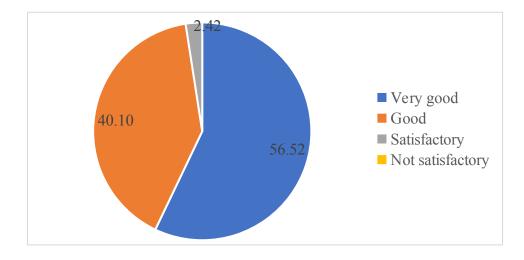

3. The computing facilities in your institute 207 responses

4. The language labs (ELCS) 207 responses

5. The communication facilities like LAN, WAN and internet 207 responses

6. The photocopying (Xerox) facilities 207 responses