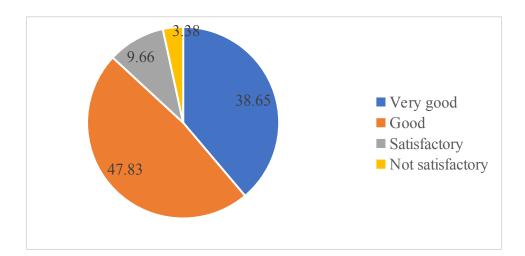

7. The usefulness of the college publications like handbook, newsletter etc., 207 responses

8. Classrooms and teaching aids 207 responses

9. Labs (department wise labs) 207 responses

10 The quality of classroom instruction 207 responses