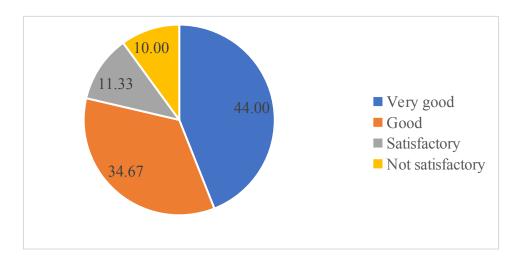

#### Exit-Feedback-on-curriculum

1. Are you familiar with vision, mission and goals of the institute? How do you rate? 150 responses

2. Your library 150 responses

3. The computing facilities in your institute 150 responses