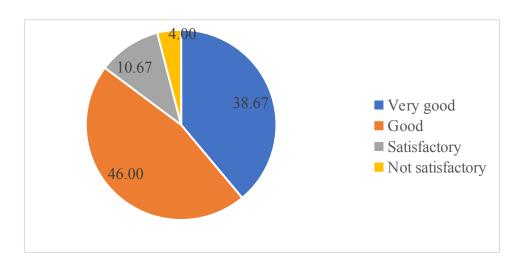

# 4. The language labs (ELCS) 150 responses

5. The communication facilities like LAN, WAN and internet 150 responses

6. The photocopying (Xerox) facilities 150 responses