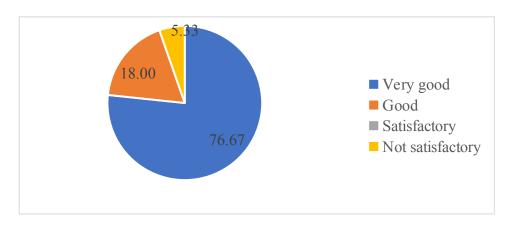

#### Exit-Feedback-on-curriculum

1. Are you familiar with vision, mission and goals of the institute? How do you rate? 150 responses

2. Your library 150 responses

3. The computing facilities in your institute 150 responses