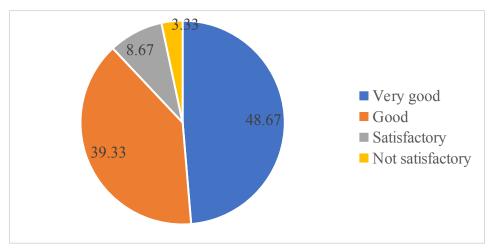

#### Exit-Feedback-on-curriculum

1. Are you familiar with vision, mission and goals of the institute? How do you rate? 150 responses

2. Your library 150 responses

3. The computing facilities in your institute 150 responses