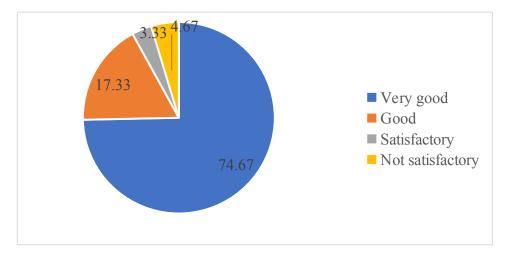

#### Exit-Feedback-on-curriculum

1. Are you familiar with vision, mission and goals of the institute? How do you rate? 150 responses

2. Your library 150 responses

3. The computing facilities in your institute 150 responses