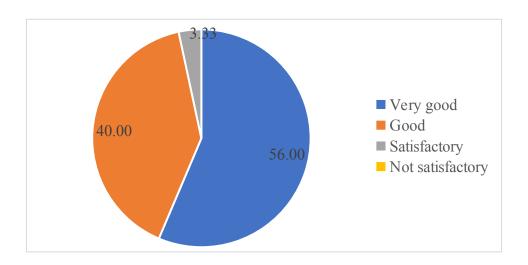

#### Exit-Feedback-on-curriculum

1. Are you familiar with vision, mission and goals of the institute? How do you rate? 150 responses

2. Your library 150 responses

3. The computing facilities in your institute 150 responses