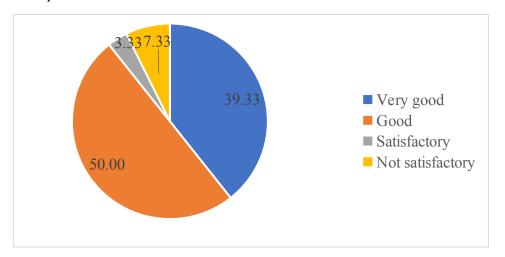

# 4. The language labs (ELCS) 150 responses

5. The communication facilities like LAN, WAN and internet 150 responses

6. The photocopying (Xerox) facilities 150 responses