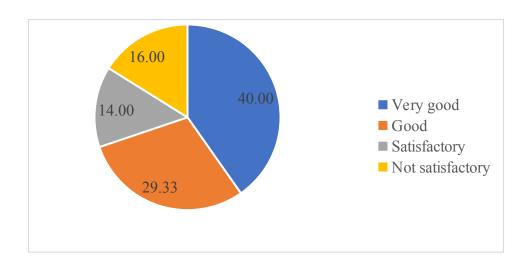

# 4. The language labs (ELCS) 150 responses

5. The communication facilities like LAN, WAN and internet 150 responses

6. The photocopying (Xerox) facilities 150 responses