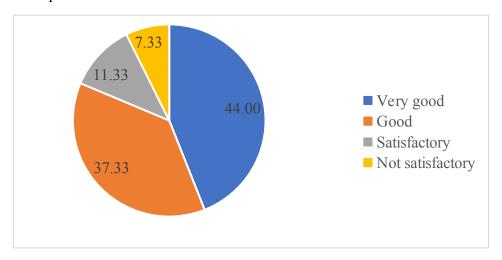

# 4. The language labs (ELCS) 150 responses

5. The communication facilities like LAN, WAN and internet 150 responses

6. The photocopying (Xerox) facilities 150 responses