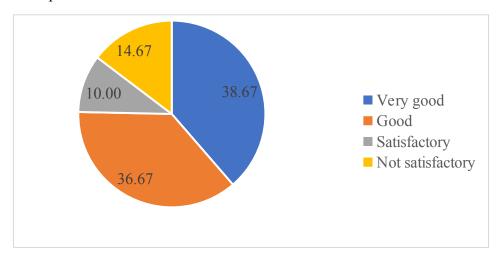

#### 7. The usefulness of the college publications like handbook, newsletter etc., 150 responses