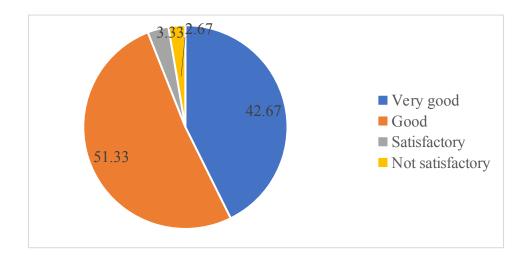

# 4. The language labs (ELCS) 150 responses

5. The communication facilities like LAN, WAN and internet 150 responses

6. The photocopying (Xerox) facilities 150 responses