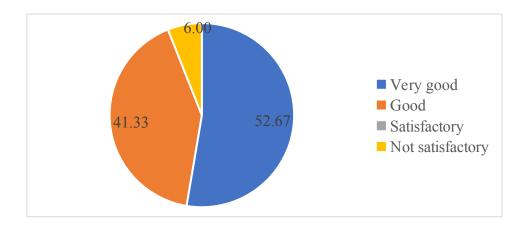

# 4. The language labs (ELCS) 150 responses

5. The communication facilities like LAN, WAN and internet 150 responses

6. The photocopying (Xerox) facilities 150 responses