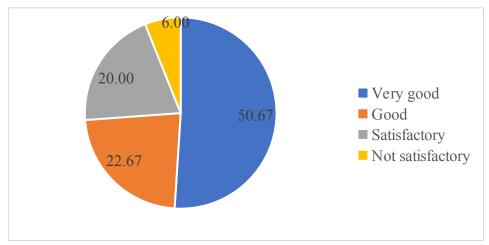

# 4. The language labs (ELCS) 150 responses

5. The communication facilities like LAN, WAN and internet 150 responses

6. The photocopying (Xerox) facilities 150 responses