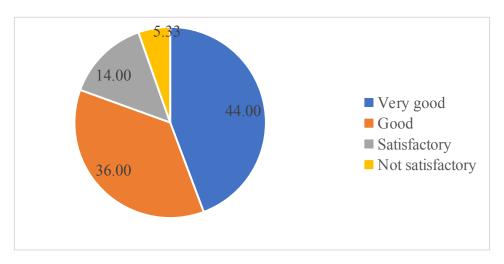

# 4. The language labs (ELCS) 150 responses

5. The communication facilities like LAN, WAN and internet 150 responses

6. The photocopying (Xerox) facilities 150 responses