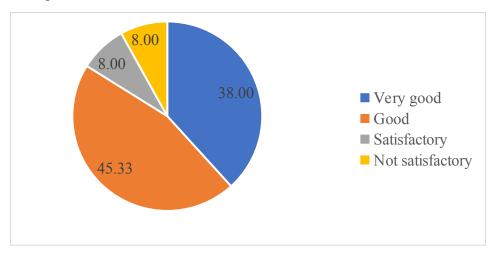

#### 7. The usefulness of the college publications like handbook, newsletter etc., 150 responses