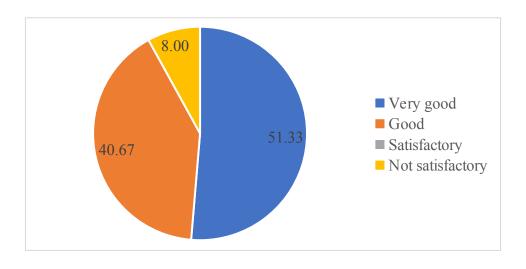

#### Exit-Feedback-on-curriculum

1. Are you familiar with vision, mission and goals of the institute? How do you rate? 150 responses

2. Your library 150 responses

3. The computing facilities in your institute 150 responses