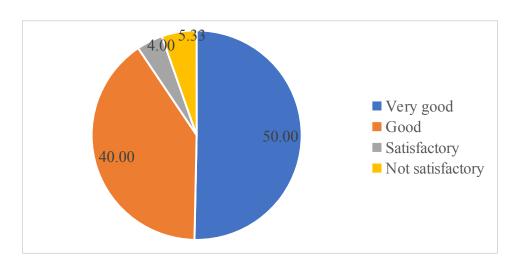

# 4. The language labs (ELCS) 150 responses

5. The communication facilities like LAN, WAN and internet 150 responses

6. The photocopying (Xerox) facilities 150 responses