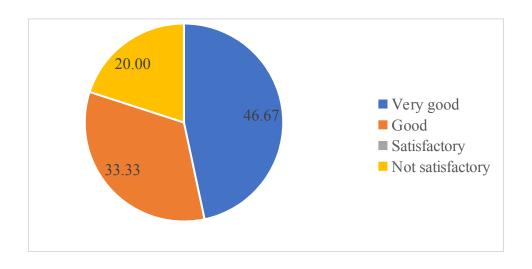

#### Exit-Feedback-on-curriculum

1. Are you familiar with vision, mission and goals of the institute? How do you rate? 150 responses

2. Your library 150 responses

3. The computing facilities in your institute 150 responses