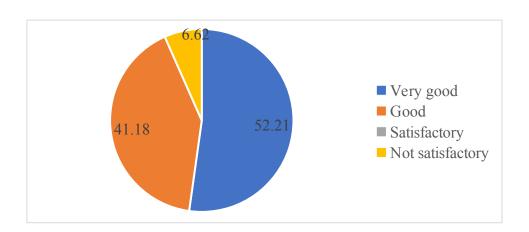

# 7. The usefulness of the college publications like handbook, newsletter etc., 136 responses