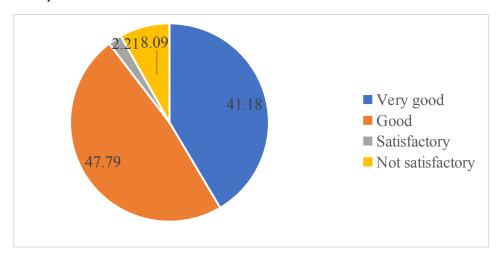

# 7. The usefulness of the college publications like handbook, newsletter etc., 136 responses