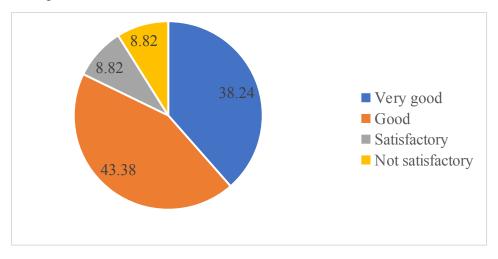

# ANNAMACHARYA INSTITUTE OF TECHNOLOGY AND SCIENCES (Autonomous)

# Department of Computer Science & Engineering (2018-2019)

#### Exit-Feedback-on-curriculum

1. Are you familiar with vision, mission and goals of the institute? How do you rate? 136 responses



2. Your library 136 responses



3. The computing facilities in your institute 136 responses



# 4. The language labs (ELCS) 136 responses



5. The communication facilities like LAN, WAN and internet 136 responses



6. The photocopying (Xerox) facilities 136 responses



# 7. The usefulness of the college publications like handbook, newsletter etc., 136 responses



# 8. Classrooms and teaching aids 136 responses



### 9. Labs (department wise labs) 136 responses



### 10. The quality of classroom instruction 136 responses



### 11. The quality of lab instructions 136 responses



# 12. The quality of handouts given by teachers at the beginning of the semester 136 responses



# 13. Training and placement activities of the institute 136 responses



14. The learning environment in the institute 136 responses



15. You're learning experience in the institute 136 responses



16. The management of the institute with respect to response, responsibility and commitment to the needs of students
136 responses



17. Sports and games facilities 136 responses



18. Your suggestions for further improvement of the institute 136 responses