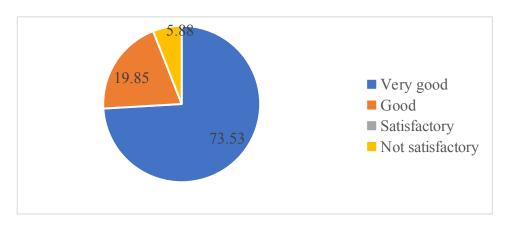

# 4. The language labs (ELCS) 136 responses

5. The communication facilities like LAN, WAN and internet 136 responses

6. The photocopying (Xerox) facilities 136 responses