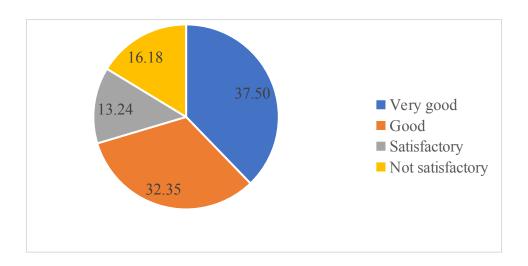

# 4. The language labs (ELCS) 136 responses

5. The communication facilities like LAN, WAN and internet 136 responses

6. The photocopying (Xerox) facilities 136 responses