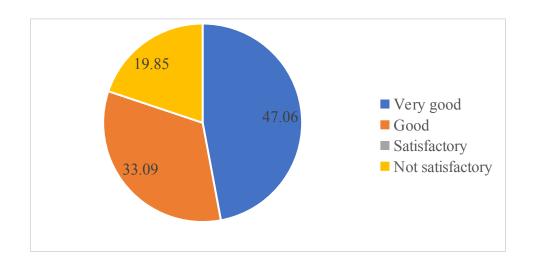

#### Exit-Feedback-on-curriculum

1. Are you familiar with vision, mission and goals of the institute? How do you rate? 136 responses

2. Your library 136 responses

3. The computing facilities in your institute 136 responses