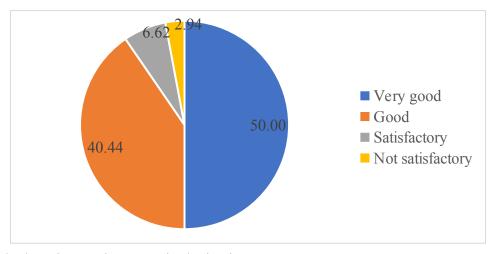

#### Exit-Feedback-on-curriculum

1. Are you familiar with vision, mission and goals of the institute? How do you rate? 136 responses

2. Your library 136 responses

3. The computing facilities in your institute 136 responses