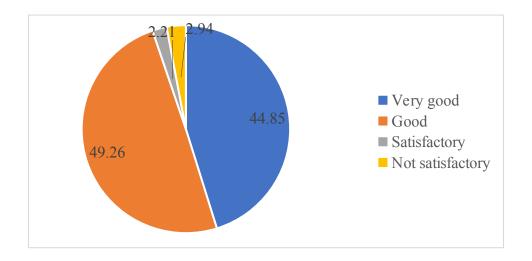

# 13. Training and placement activities of the institute 136 responses

14. The learning environment in the institute 136 responses

15. You're learning experience in the institute 136 responses

16. The management of the institute with respect to response, responsibility and commitment to the needs of students
136 responses