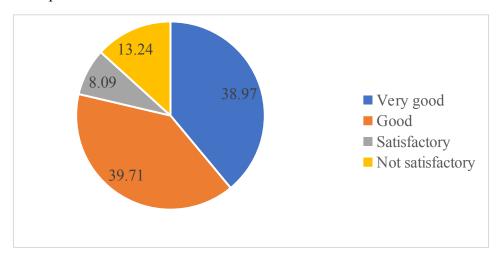

photocopying (Xerox) facilities 136 responses



# 7. The usefulness of the college publications like handbook, newsletter etc., 136 responses



# 8. Classrooms and teaching aids 136 responses



### 9. Labs (department wise labs) 136 responses



### 10. The quality of classroom instruction 136 responses



### 11. The quality of lab instructions 136 responses



# 12. The quality of handouts given by teachers at the beginning of the semester 136 responses



# 13. Training and placement activities of the institute 136 responses



14. The learning environment in the institute 136 responses



15. You're learning experience in the institute 136 responses



16. The management of the institute with respect to response, responsibility and commitment to the needs of students
136 responses



17. Sports and games facilities 136 responses



18. Your suggestions for further improvement of the institute 136 responses