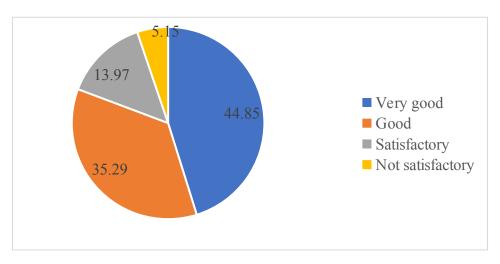

# 4. The language labs (ELCS) 136 responses

5. The communication facilities like LAN, WAN and internet 136 responses

6. The photocopying (Xerox) facilities 136 responses