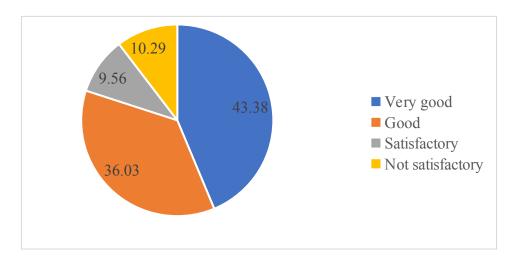

#### Exit-Feedback-on-curriculum

1. Are you familiar with vision, mission and goals of the institute? How do you rate? 136 responses

2. Your library 136 responses

3. The computing facilities in your institute 136 responses