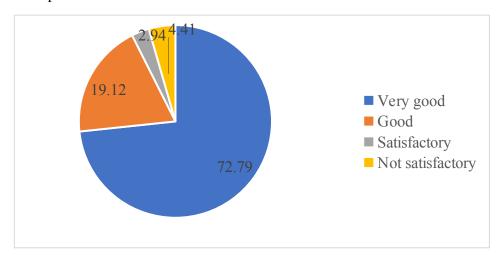

#### Exit-Feedback-on-curriculum

1. Are you familiar with vision, mission and goals of the institute? How do you rate? 136 responses

2. Your library 136 responses

3. The computing facilities in your institute 136 responses