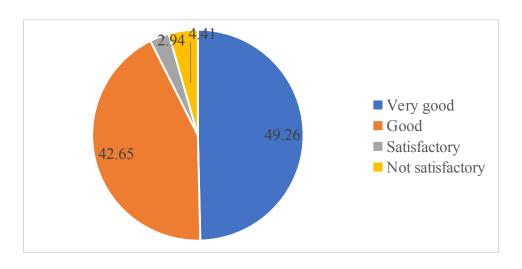

# 7. The usefulness of the college publications like handbook, newsletter etc., 136 responses