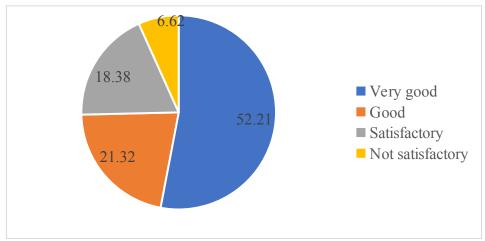

# ANNAMACHARYA INSTITUTE OF TECHNOLOGY AND SCIENCES (Autonomous)

# Department of Computer Science & Engineering (2018-2019)

#### Exit-Feedback-on-curriculum

1. Are you familiar with vision, mission and goals of the institute? How do you rate? 136 responses



2. Your library 136 responses



3. The computing facilities in your institute 136 responses



# 4. The language labs (ELCS) 136 responses



5. The communication facilities like LAN, WAN and internet 136 responses



6. The photocopying (Xerox) facilities 136 responses



# 7. The usefulness of the college publications like handbook, newsletter etc., 136 responses



# 8. Classrooms and teaching aids 136 responses



### 9. Labs (department wise labs) 136 responses



### 10. The quality of classroom instruction 136 responses



### 11. The quality of lab instructions 136 responses



# 12. The quality of handouts given by teachers at the beginning of the semester 136 responses



# 13. Training and placement activities of the institute 136 responses



14. The learning environment in the institute 136 responses



15. You're learning experience in the institute 136 responses



16. The management of the institute with respec