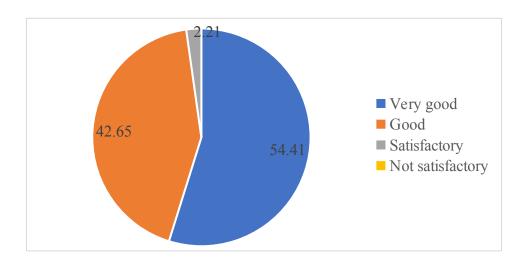

# 12. The quality of handouts given by teachers at the beginning of the semester 136 responses