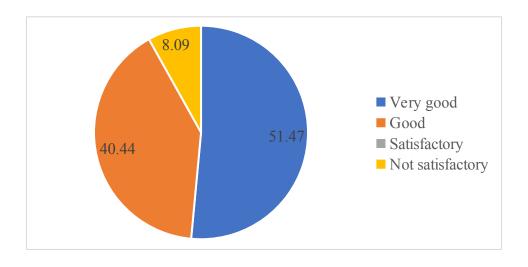

#### Exit-Feedback-on-curriculum

1. Are you familiar with vision, mission and goals of the institute? How do you rate? 136 responses

2. Your library 136 responses

3. The computing facilities in your institute 136 responses