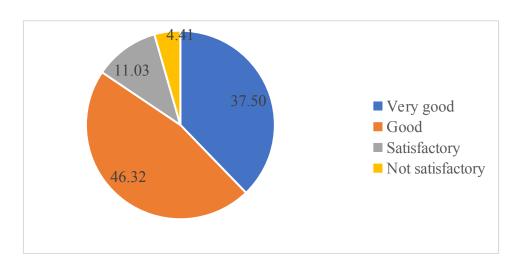

# 4. The language labs (ELCS) 136 responses

5. The communication facilities like LAN, WAN and internet 136 responses

6. The photocopying (Xerox) facilities 136 responses