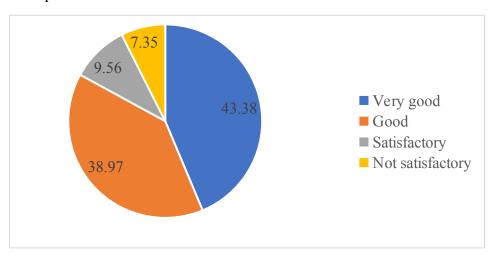

# 4. The language labs (ELCS) 136 responses

5. The communication facilities like LAN, WAN and internet 136 responses

6. The photocopying (Xerox) facilities 136 responses