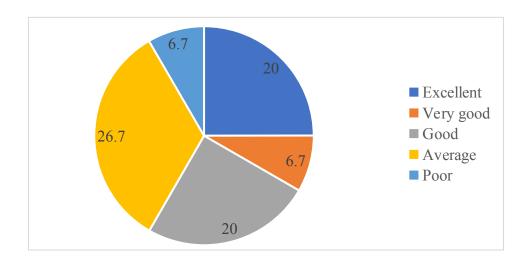

## Department of Computer Science & Engineering (2019-2020) INDUSTRY PERSONNEL FEEDBACK ON CURRICULUM

1. How do you rate relevance of the courses in relation to the program? 15 responses

2. How do you rate the sufficiency of the courses related to industry that are included in the Program?

15 responses

3. How do you rate the competencies/outcomes in relation to the course content? 15 responses

4. How do you rate the relevance of the topics to the industry? 15 responses

5. Rate offering of the in relation to the specialization streams?