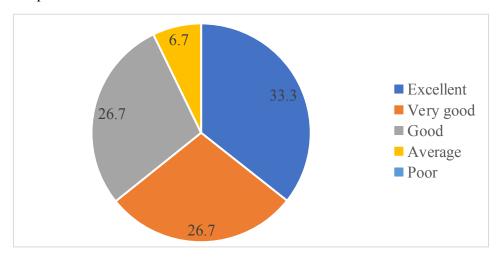

## Department of Computer Science & Engineering (2019-2020) INDUSTRY PERSONNEL FEEDBACK ON CURRICULUM

1. How do you rate relevance of the courses in relation to the program? 15 responses

2. How do you rate the sufficiency of the courses related to industry that are included in the Program?