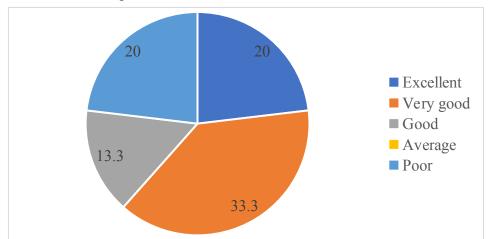

15 responses

3. How do you rate the competencies/outcomes in relation to the course content? 15 responses

4. How do you rate the relevance of the topics to the industry? 15 responses

5. Rate offering of the in relation to the specialization streams?