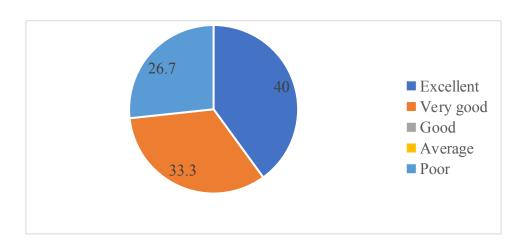

15 responses

3. How do you rate the competencies/outcomes in relation to the course content? 15 responses

4. How do you rate the relevance of the topics to the industry? 15 responses

5. Rate offering of the in relation to the specialization streams?

15 responses

6. How do you rate the offering of the electives in relation to the Technological advancements? 17 responses

7. How do you rate the applicability of the domains and the tools used for designing the experiments in terms of existing practices in the industry?