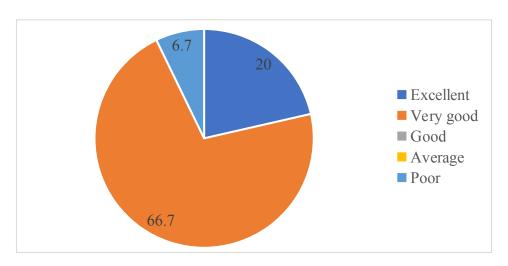

15 responses

3. How do you rate the competencies/outcomes in relation to the course content? 15 responses

4. How do you rate the relevance of the topics to the industry? 15 responses

5. Rate offering of the in relation to the specialization streams?

15 responses

6. How do you rate the offering of the electives in relation to the Technological advancements? 17 responses

7. How do you rate the applicability of the domains and the tools used for designing the experiments in terms of existing practices in the industry?