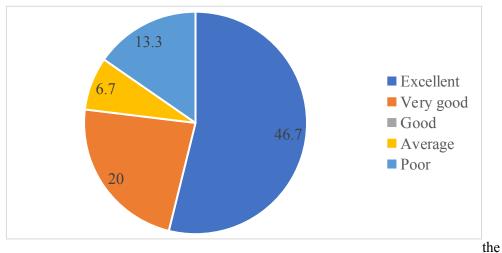

15 responses

6. How do you rate the offering of the electives in relation to the Technological advancements? 17 responses

7. How do you rate the applicability of the domains and the tools used for designing the experiments in terms of existing practices in the industry?

15 responses

8. How do you rate the experiments in terms of their relevance to the real life application? 15 responses

9. How do you rate the proficiency of our students working with you? 17 responses