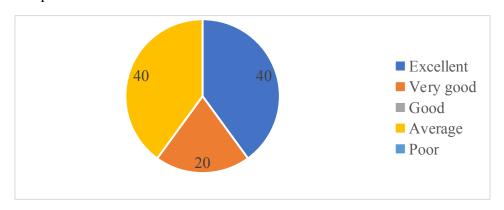

## Department of Computer Science & Engineering (2019-2020) INDUSTRY PERSONNEL FEEDBACK ON CURRICULUM

1. How do you rate relevance of the courses in relation to the program? 15 responses

2. How do you rate the sufficiency of the courses related to industry that are included in the Program?