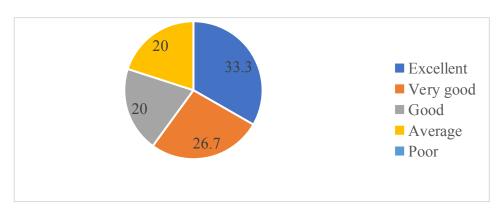

15 responses

3. How do you rate the competencies/outcomes in relation to the course content? 15 responses

4. How do you rate the relevance of the topics to the industry? 15 responses

5. Rate offering of the in relation to the specialization streams?