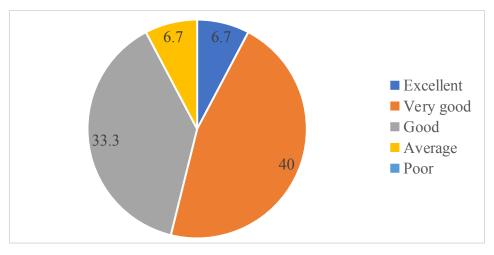

15 responses

8. How do you rate the experiments in terms of their relevance to the real life application? 15 responses

9. How do you rate the proficiency of our students working with you? 17 responses