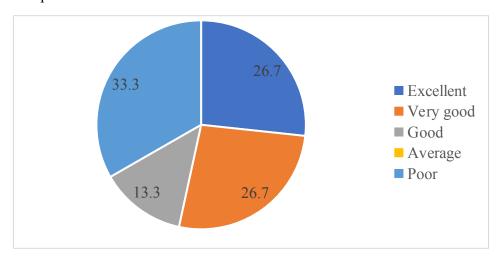

15 responses

6. How do you rate the offering of the electives in relation to the Technological advancements? 17 responses

7. How do you rate the applicability of the domains and the tools used for designing the experiments in terms of existing practices in the industry?