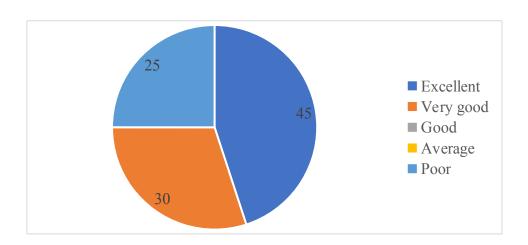

6. How do you rate the offering of the electives in relation to the Technological advancements? 17 responses

7. How do you rate the applicability of the domains and the tools used for designing the experiments in terms of existing practices in the industry?