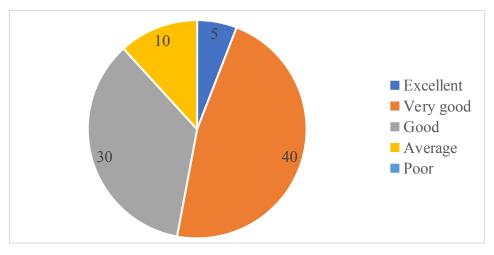

6. How do you rate the offering of the electives in relation to the Technological advancements? 17 responses

7. How do you rate the applicability of the domains and the tools used for designing the experiments in terms of existing practices in the industry?