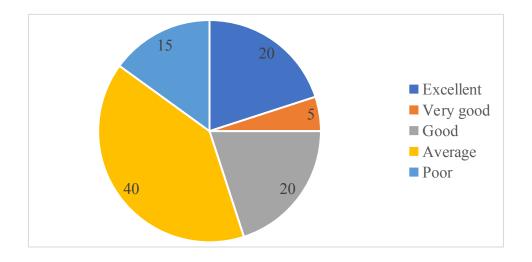

# Department of Computer Science & Engineering (2020-2021) INDUSTRY PERSONNEL FEEDBACK ON CURRICULUM

1. How do you rate relevance of the courses in relation to the program? 20 Responses

2. How do you rate the sufficiency of the courses related to industry that are included in the Program?

#### 20 Responses

3. How do you rate the competencies/outcomes in relation to the course content? 20 Responses

4. How do you rate the relevance of the topics to the industry? 20 Responses

5. Rate offering of the in relation to the specialization streams? 20 Responses