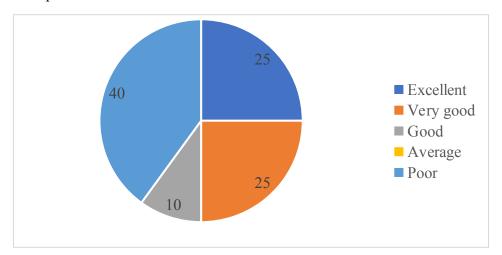

#### 20 Responses

3. How do you rate the competencies/outcomes in relation to the course content? 20 Responses

4. How do you rate the relevance of the topics to the industry? 20 Responses

5. Rate offering of the in relation to the specialization streams? 20 Responses