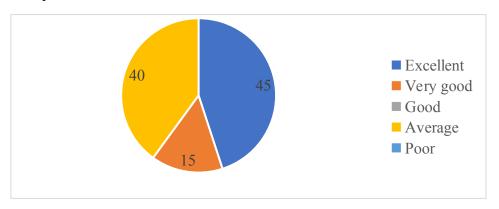

# Department of Computer Science & Engineering (2020-2021) INDUSTRY PERSONNEL FEEDBACK ON CURRICULUM

1. How do you rate relevance of the courses in relation to the program? 20 Responses

2. How do you rate the sufficiency of the courses related to industry that are included in the Program?