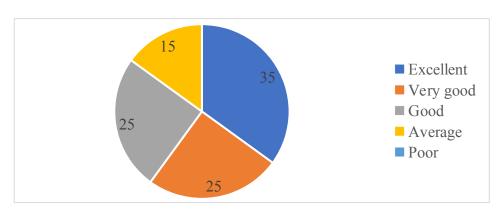

#### 20 Responses

3. How do you rate the competencies/outcomes in relation to the course content? 20 Responses

4. How do you rate the relevance of the topics to the industry? 20 Responses

5. Rate offering of the in relation to the specialization streams? 20 Responses