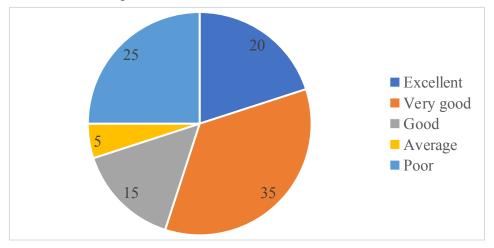

# Department of Computer Science & Engineering (2020-2021) INDUSTRY PERSONNEL FEEDBACK ON CURRICULUM

1. How do you rate relevance of the courses in relation to the program? 20 Responses

2. How do you rate the sufficiency of the courses related to industry that are included in the Program?

#### 20 Responses

3. How do you rate the competencies/outcomes in relation to the course content? 20 Responses

4. How do you rate the relevance of the topics to the industry? 20 Responses

5. Rate offering of the in relation to the specialization streams? 20 Responses