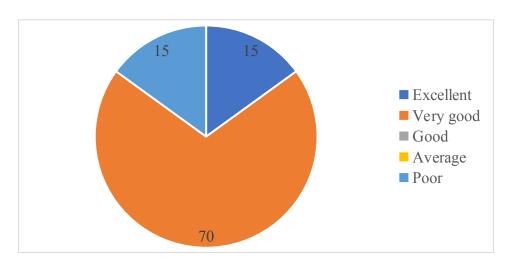

6. How do you rate the offering of the electives in relation to the Technological advancements? 17 responses

7. How do you rate the applicability of the domains and the tools used for designing the experiments in terms of existing practices in the industry?

20 Responses

8. How do you rate the experiments in terms of their relevance to the real life application? 20 Responses

9. How do you rate the proficiency of our students working with you? 17 responses