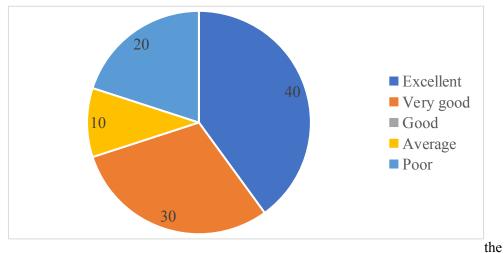

20 Responses

8. How do you rate the experiments in terms of their relevance to the real life application? 20 Responses

9. How do you rate the proficiency of our students working with you? 17 responses