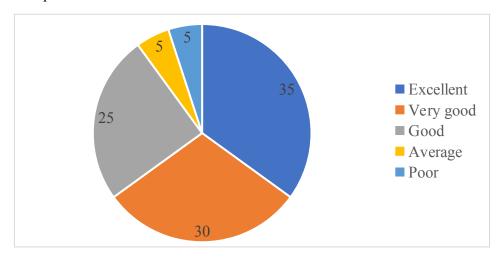

# Department of Computer Science & Engineering (2020-2021) INDUSTRY PERSONNEL FEEDBACK ON CURRICULUM

1. How do you rate relevance of the courses in relation to the program? 20 Responses

2. How do you rate the sufficiency of the courses related to industry that are included in the Program?