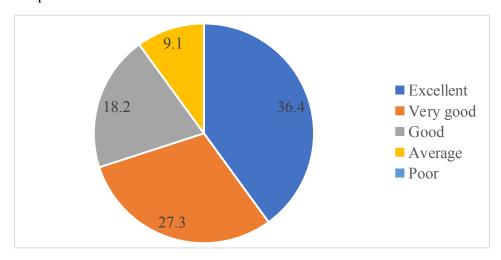

## Department of Computer Science & Engineering (2017-2018) INDUSTRY PERSONNEL FEEDBACK ON CURRICULUM

1. How do you rate relevance of the courses in relation to the program? 11 responses

2. How do you rate the sufficiency of the courses related to industry that are included in the Program?