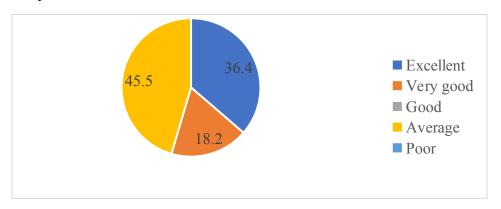

## Department of Computer Science & Engineering (2017-2018) INDUSTRY PERSONNEL FEEDBACK ON CURRICULUM

1. How do you rate relevance of the courses in relation to the program? 11 responses

2. How do you rate the sufficiency of the courses related to industry that are included in the Program?