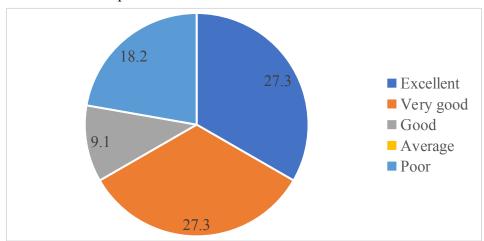

11 responses

3. How do you rate the competencies/outcomes in relation to the course content? 11 responses

4. How do you rate the relevance of the topics to the industry? 11 responses

5. Rate offering of the in relation to the specialization streams? 11 responses