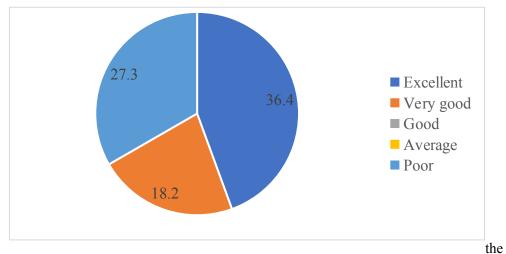

6. How do you rate the offering of the electives in relation to the Technological advancements? 17 responses

7. How do you rate the applicability of the domains and the tools used for designing the experiments in terms of existing practices in the industry?