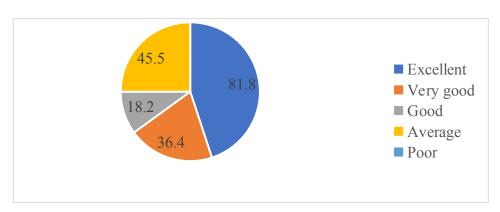

11 responses

3. How do you rate the competencies/outcomes in relation to the course content? 11 responses

4. How do you rate the relevance of the topics to the industry? 11 responses

5. Rate offering of the in relation to the specialization streams? 11 responses