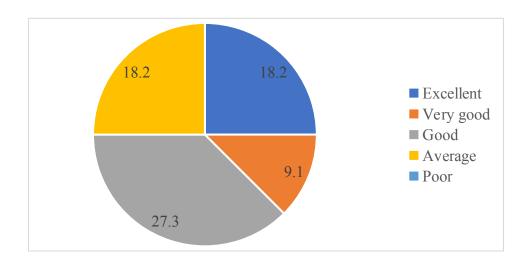

6. How do you rate the offering of the electives in relation to the Technological advancements? 17 responses

7. How do you rate the applicability of the domains and the tools used for designing the experiments in terms of existing practices in the industry?