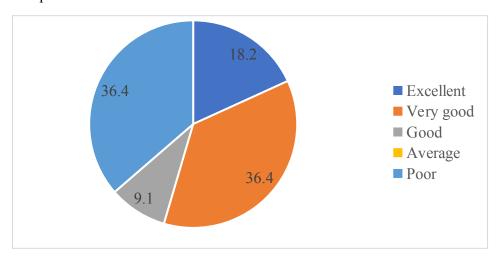

6. How do you rate the offering of the electives in relation to the Technological advancements? 17 responses

7. How do you rate the applicability of the domains and the tools used for designing the experiments in terms of existing practices in the industry?