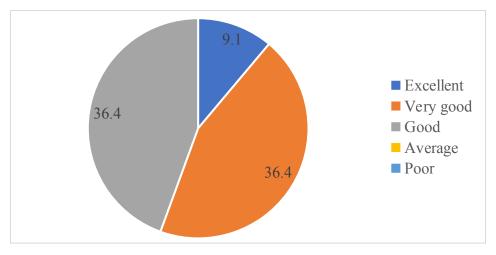

6. How do you rate the offering of the electives in relation to the Technological advancements? 17 responses

7. How do you rate the applicability of the domains and the tools used for designing the experiments in terms of existing practices in the industry?

11 responses

8. How do you rate the experiments in terms of their relevance to the real life application? 11 responses

9. How do you rate the proficiency of our students working with you? 17 responses