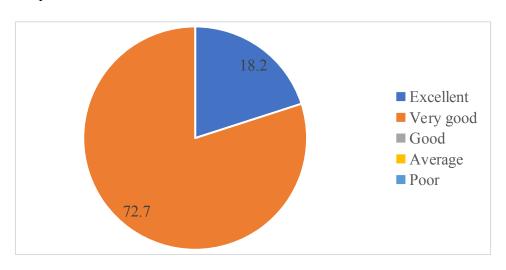

11 responses

8. How do you rate the experiments in terms of their relevance to the real life application? 11 responses

9. How do you rate the proficiency of our students working with you? 17 responses