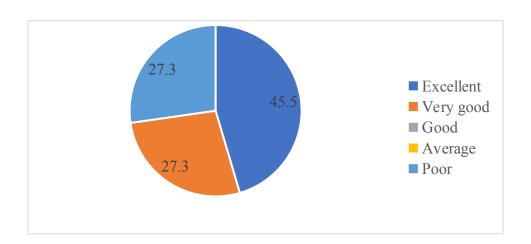

11 responses

3. How do you rate the competencies/outcomes in relation to the course content? 11 responses

4. How do you rate the relevance of the topics to the industry? 11 responses

5. Rate offering of the in relation to the specialization streams? 11 responses