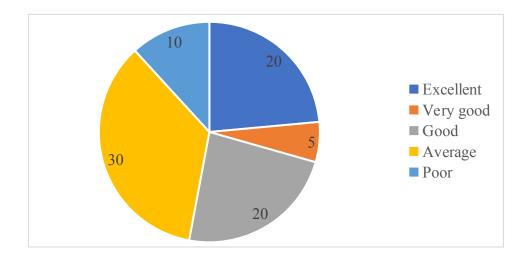

3. How do you rate the competencies/outcomes in relation to the course content? 17 responses

4. How do you rate the relevance of the topics to the industry? 17 responses