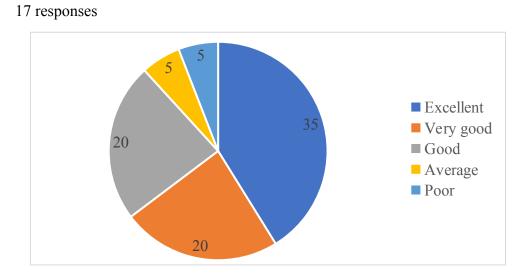

## Department of Computer Science & Engineering (2018-2019)

- INDUSTRY PERSONNEL FEEDBACK ON CURRICULUM
- 1. How do you rate relevance of the courses in relation to the program? 17 responses

2. How do you rate the sufficiency of the courses related to industry that are included in the Program?