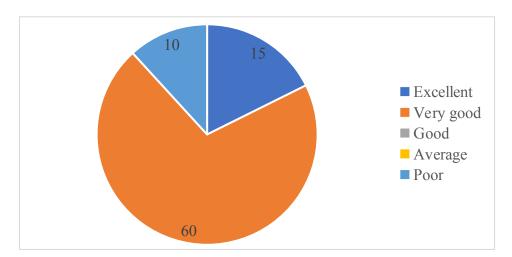

## 5. Rate

offering of the in relation to the specialization streams?

6. How do you rate the offering of the electives in relation to the Technological advancements? 17 responses

 How do you rate the applicability of the domains and the tools used for designing the experiments in terms of existing practices in the industry? 17 responses