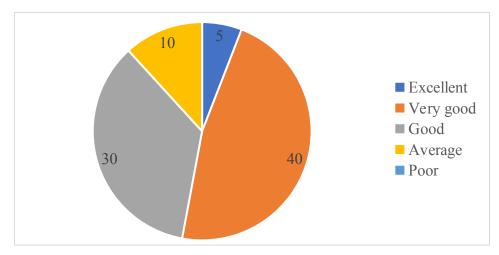

## Department of Computer Science & Engineering (2018-2019)

- INDUSTRY PERSONNEL FEEDBACK ON CURRICULUM
- 1. How do you rate relevance of the courses in relation to the program? 17 responses

2. How do you rate the sufficiency of the courses related to industry that are included in the Program?