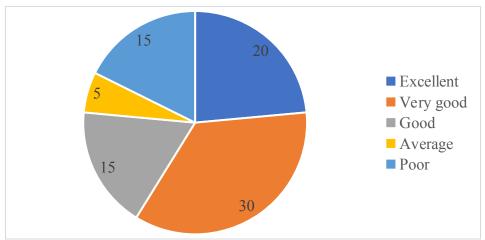

3. How do you rate the competencies/outcomes in relation to the course content? 17 responses

4. How do you rate the relevance of the topics to the industry? 17 responses