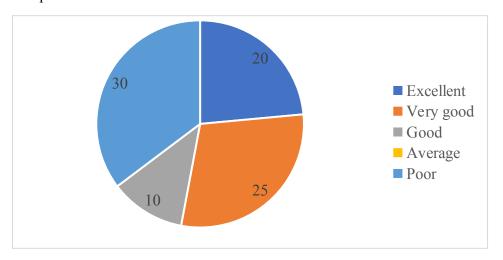

3. How do you rate the competencies/outcomes in relation to the course content? 17 responses

4. How do you rate the relevance of the topics to the industry? 17 responses