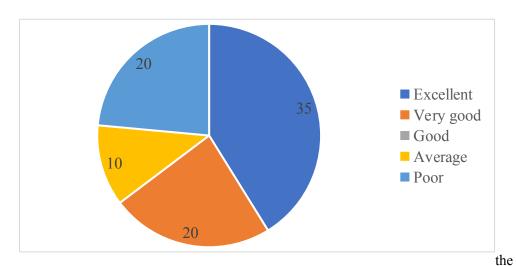

## Department of Computer Science & Engineering (2018-2019)

- INDUSTRY PERSONNEL FEEDBACK ON CURRICULUM
- 1. How do you rate relevance of the courses in relation to the program? 17 responses

2. How do you rate the sufficiency of the courses related to industry that are included in the Program?