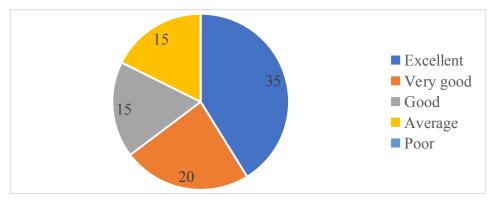

## 5. Rate

offering of the in relation to the specialization streams?

6. How do you rate the offering of the electives in relation to the Technological advancements? 17 responses

 How do you rate the applicability of the domains and the tools used for designing the experiments in terms of existing practices in the industry? 17 responses