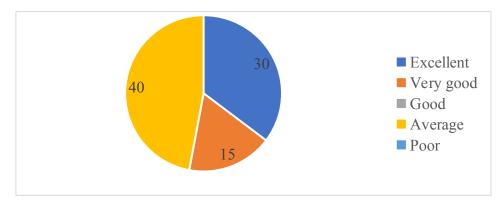

## Department of Computer Science & Engineering (2018-2019)

- INDUSTRY PERSONNEL FEEDBACK ON CURRICULUM
- 1. How do you rate relevance of the courses in relation to the program? 17 responses

2. How do you rate the sufficiency of the courses related to industry that are included in the Program?