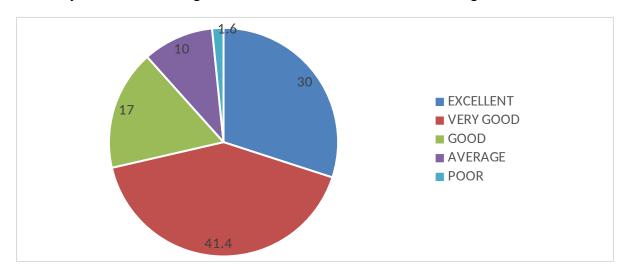

#### **ALUMNI FEED BACK 2017-19 BATCH**

1. How do you rate relevance of the courses in relation to the program?

2. How do you rate the sequence of the courses included into the programs?

3. How do you rate the outcomes in relation to the course content?