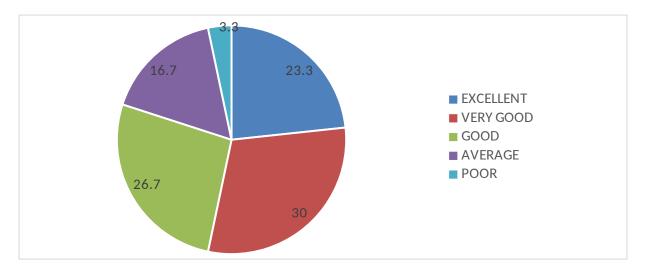

4. Rate the offerings of the in relation to the specialization streams?

5. How do you rate the offering of the electives in relation to the technological advancements?

6. How do you rate the courses which are skills related suiting to the industry included into the programs?