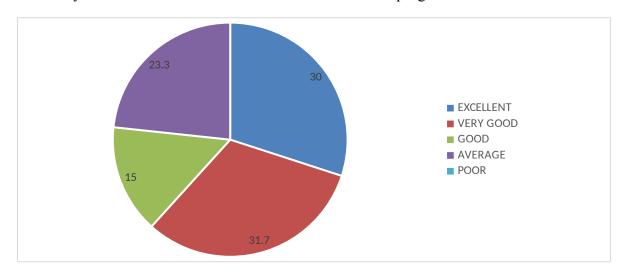

4. Rate the offerings of the in relation to the specialization streams?

5. How do you rate the offering of the electives in relation to the technological advancements?

6. How do you rate the courses which are skills related suiting to the industry included into the programs?