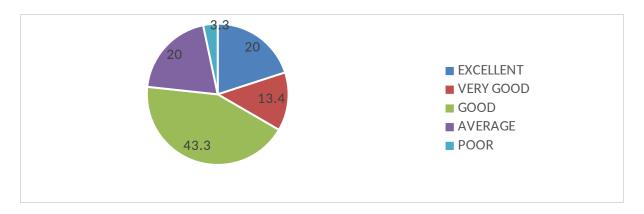

9. How do you rate the courses that you have learnt in relation to your current job?