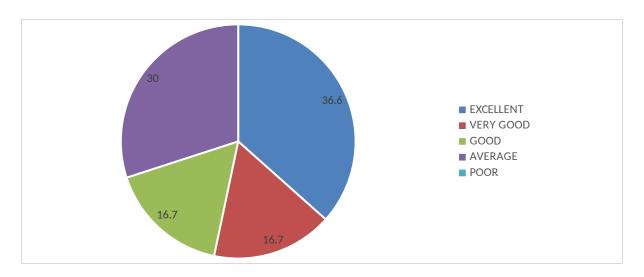

9. How do you rate the courses that you have learnt in relation to your current job?