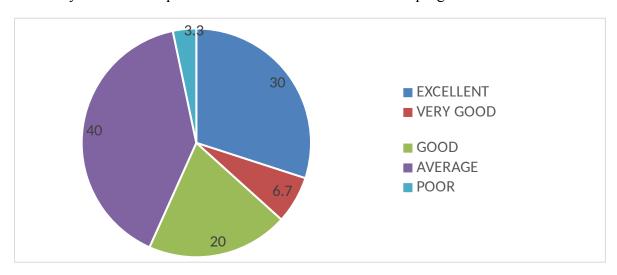

7. How do you rate the domain used for designing the experiments in terms of the suitability of the Tools to the domain?

8. How do you rate the experiments in terms of their relevance to the real-life application?