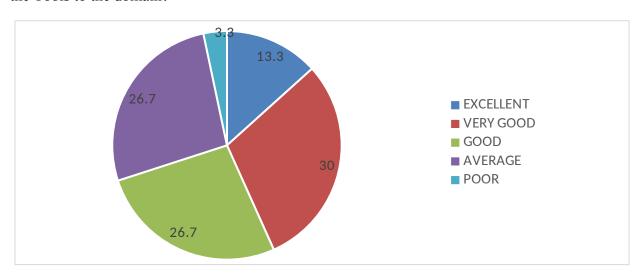

7. How do you rate the domain used for designing the experiments in terms of the suitability of the Tools to the domain?

8. How do you rate the experiments in terms of their relevance to the real-life application?