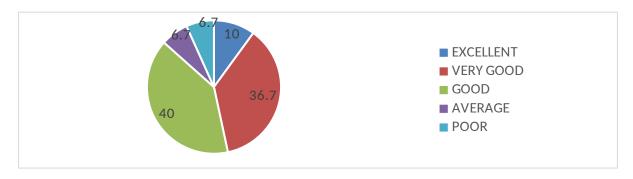

9. How do you rate the courses that you have learnt in relation to your current job?