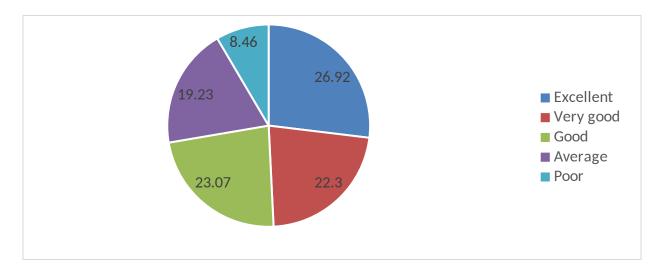

7. How do you rate the domain used for designing the experiments in terms of the suitability of the Tools to the domain?

8. How do you rate the experiments in terms of their relevance to the real-life application?