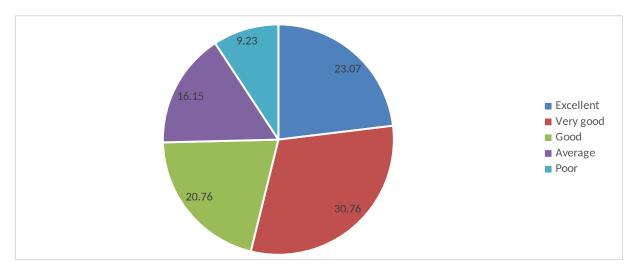

## ALUMNI FEED BACK 2019-21 BATCH

1. How do you rate relevance of the courses in relation to the program?

2. How do you rate the sequence of the courses included into the programs?

3. How do you rate the outcomes in relation to the course content?