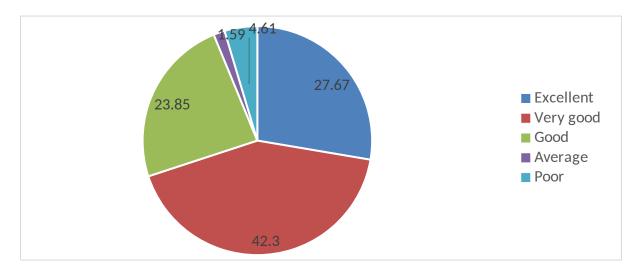

4. Rate the offerings of the in relation to the specialization streams?

5. How do you rate the offering of the electives in relation to the technological advancements?

6. How do you rate the courses which are skills related suiting to the industry included into the programs?