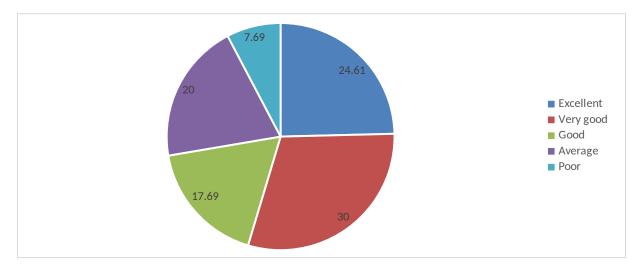

7. How do you rate the domain used for designing the experiments in terms of the suitability of the Tools to the domain?

8. How do you rate the experiments in terms of their relevance to the real-life application?