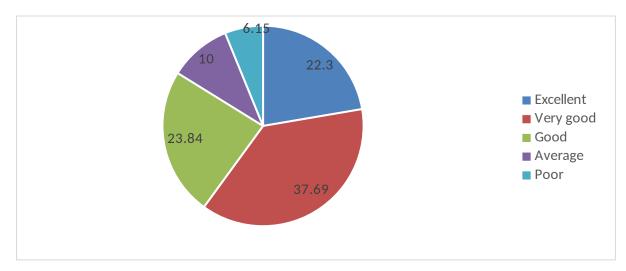

## ALUMNI FEED BACK 2019-21 BATCH

1. How do you rate relevance of the courses in relation to the program?

2. How do you rate the sequence of the courses included into the programs?

3. How do you rate the outcomes in relation to the course content?