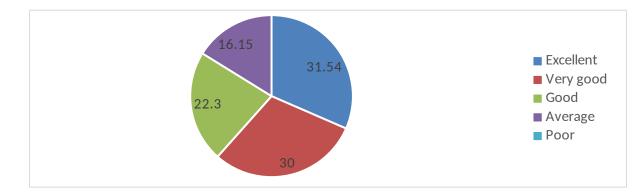

9. How do you rate the courses that you have learnt in relation to your current job?

10. How well did your education prepare you for your profession?

FEED BACK 2019-21 BATCH