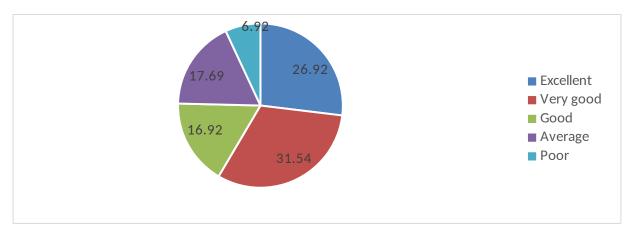

9. How do you rate the courses that you have learnt in relation to your current job?

10. How well did your education prepare you for your profession?

FEED BACK 2019-21 BATCH