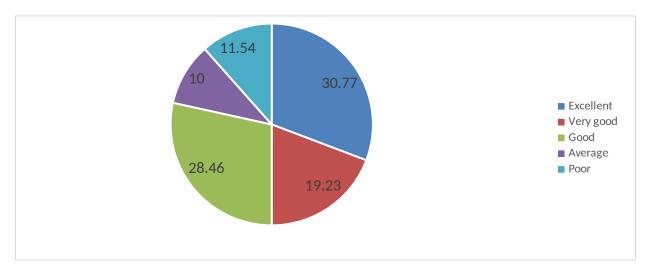

9. How do you rate the courses that you have learnt in relation to your current job?

10. How well did your education prepare you for your profession?

FEED BACK 2019-21 BATCH