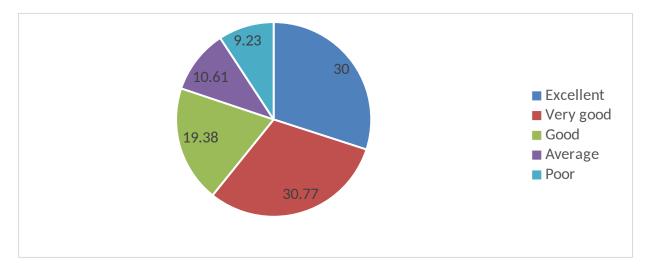

## ALUMNI FEED BACK 2019-21 BATCH

1. How do you rate relevance of the courses in relation to the program?

2. How do you rate the sequence of the courses included into the programs?

3. How do you rate the outcomes in relation to the course content?