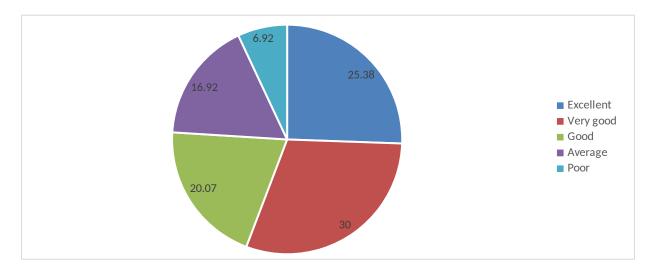

4. Rate the offerings of the in relation to the specialization streams?

5. How do you rate the offering of the electives in relation to the technological advancements?

6. How do you rate the courses which are skills related suiting to the industry included into the programs?