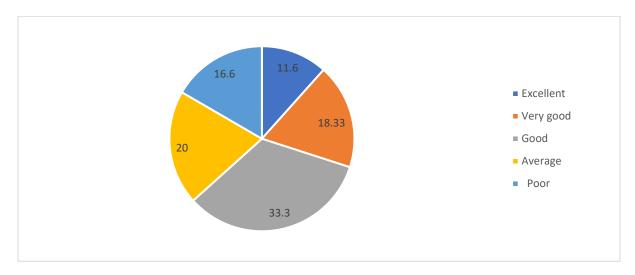

6. How do you rate the offering of the electives in relation to the Technological advancements?

7. How do you rate the applicability of the domains and the tools used for designing the experiments in terms of existing practices in the industry?

8. How do you rate the experiments in terms of their relevance to the real-life application?