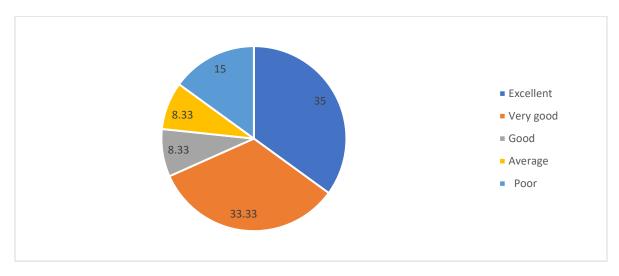

3. How do you rate the competencies/outcomes in relation to the course content?

4. How do you rate the relevance of the topics to the industry?

5. Rate the offering of the course in relation to the specialization streams?