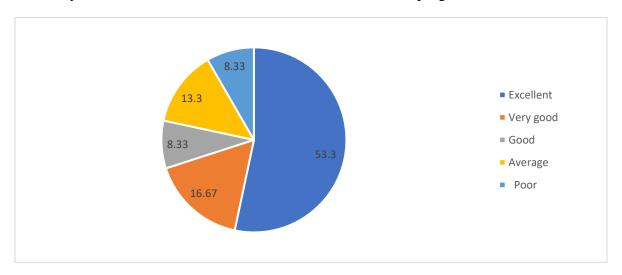

## **EMPLOYER FEED BACK 2016-18 BATCH**

1. How do you rate the relevance of the courses in relation to the program?

2. How do you rate the sufficiency of the courses related to industry that are included in the program?