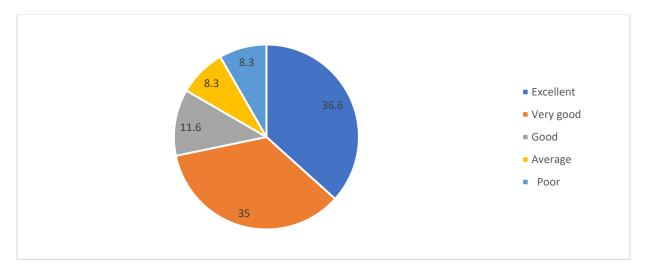

3. How do you rate the competencies/outcomes in relation to the course content?

4. How do you rate the relevance of the topics to the industry?

5. Rate the offering of the course in relation to the specialization streams?