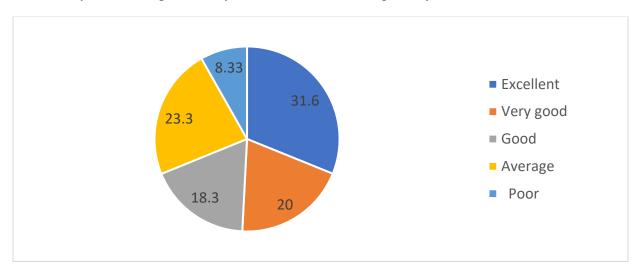

## 9. How do you rate the proficiency of our students working with you?

HEAD OF THE DEPARTMENT

Mean of the Departmen Master of Business Administration Annamacharya Institute of Technology & Science New Boyanapathi, Rajamper - 516 126