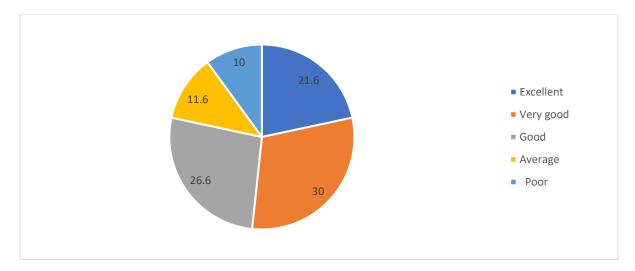

6. How do you rate the offering of the electives in relation to the Technological advancements?

7. How do you rate the applicability of the domains and the tools used for designing the experiments in terms of existing practices in the industry?