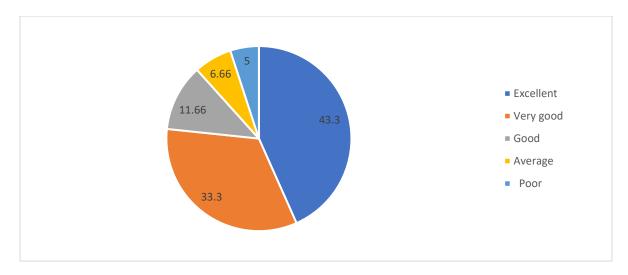

8. How do you rate the experiments in terms of their relevance to the real-life application?