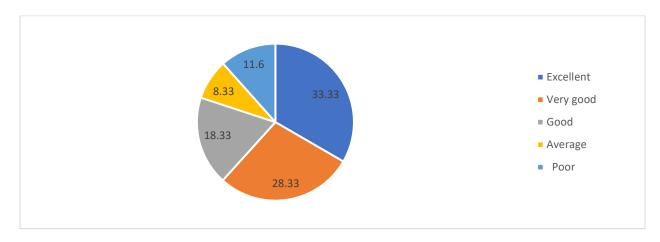

## **EMPLOYER FEED BACK 2016-18 BATCH**

1. How do you rate the relevance of the courses in relation to the program?

2. How do you rate the sufficiency of the courses related to industry that are included in the program?