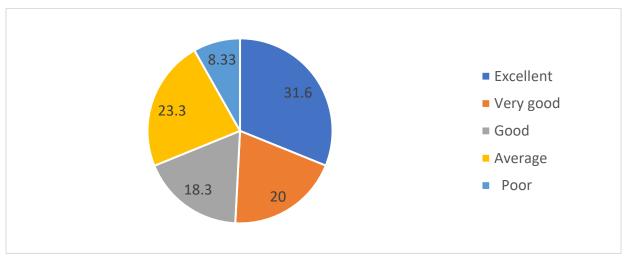

## EMPLOYER FEED BACK 2020-22 BATCH

1. How do you rate the relevance of the courses in relation to the program?

2. How do you rate the sufficiency of the courses related to industry that are included in the program?