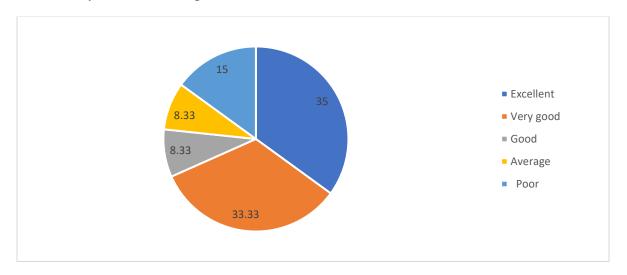

6. How do you rate the offering of the electives in relation to the Technological advancements?

7. How do you rate the applicability of the domains and the tools used for designing the experiments in terms of existing practices in the industry?