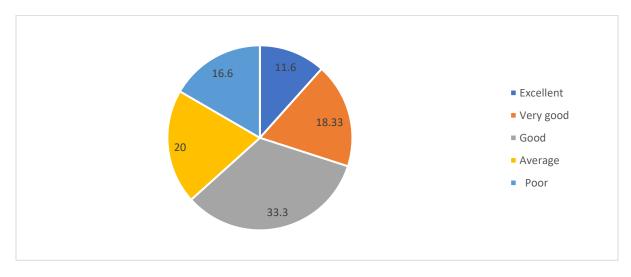

6. How do you rate the offering of the electives in relation to the Technological advancements?

7. How do you rate the applicability of the domains and the tools used for designing the experiments in terms of existing practices in the industry?