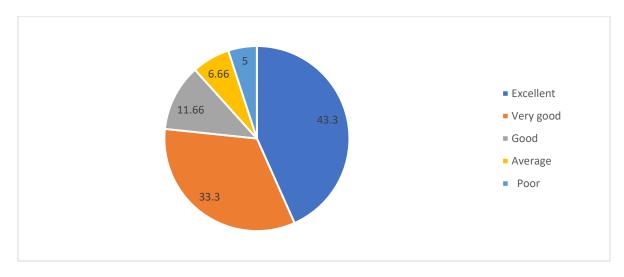

3. How do you rate the competencies/outcomes in relation to the course content?

4. How do you rate the relevance of the topics to the industry?

5. Rate the offering of the course in relation to the specialization streams?