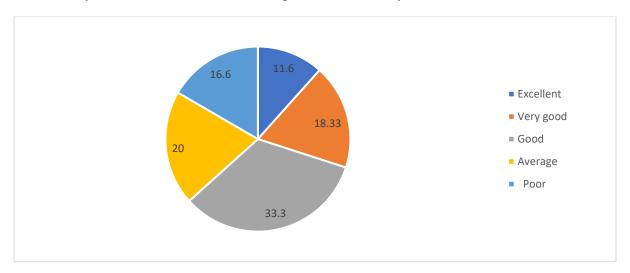

8. How do you rate the experiments in terms of their relevance to the real-life application?

9. How do you rate the proficiency of our students working with you?

HEAD OF THE DEPARTMENT

Master of Business Administration Annamacharya Institute of Technology & Science New Boyanapulli, Rajamper - 516 126