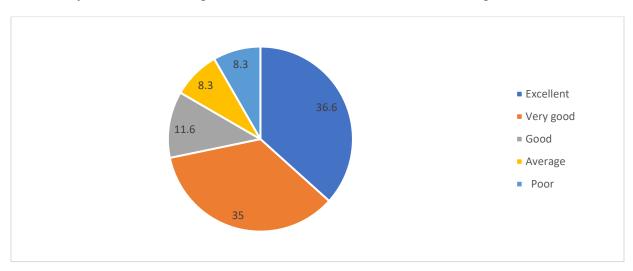

3. How do you rate the competencies/outcomes in relation to the course content?

4. How do you rate the relevance of the topics to the industry?

5. Rate the offering of the course in relation to the specialization streams?