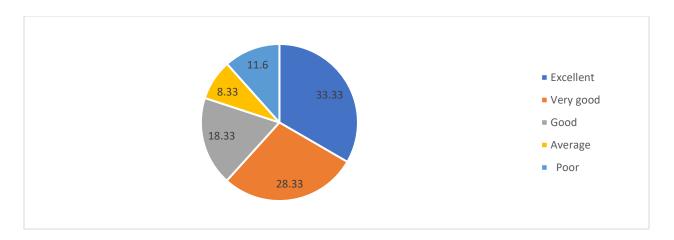

## EMPLOYER FEED BACK 2020-22 BATCH

1. How do you rate the relevance of the courses in relation to the program?

2. How do you rate the sufficiency of the courses related to industry that are included in the program?