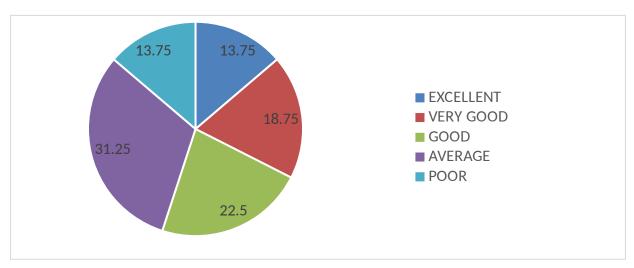

3. How do you rate the competencies/outcomes in relation to the course content?

4. How do you rate the relevance of the topics to the industry?

5. Rate the offering of the in relation to the specialization streams?