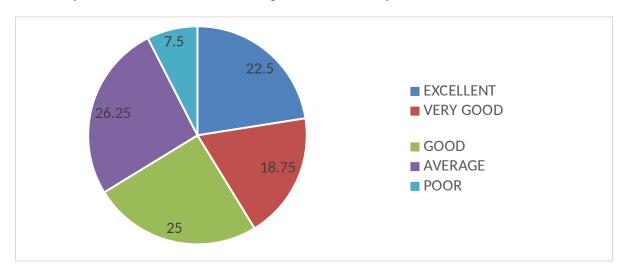

### 9. How do you rate the proficiency of our students working with you?

HEAD OF THE DEPARTMENT
ficus of the Departmen
Master of Business Administration
Annamacharya Institute of Technology & Science
New Boyanapulli, Rajamper - 516 126