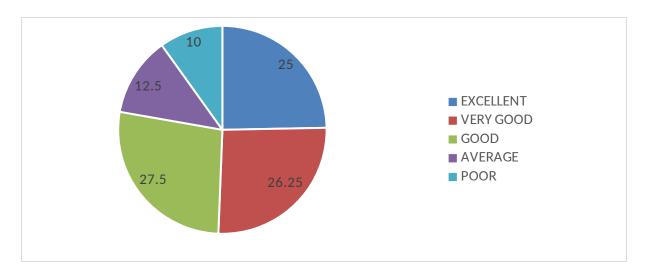

### 9. How do you rate the proficiency of our students working with you?

HEAD OF THE DEPARTMENT
ficus of the Departmen
Master of Business Administration
Annamacharya Institute of Technology & Science
New Boyanapulli, Rajamper - 516 126