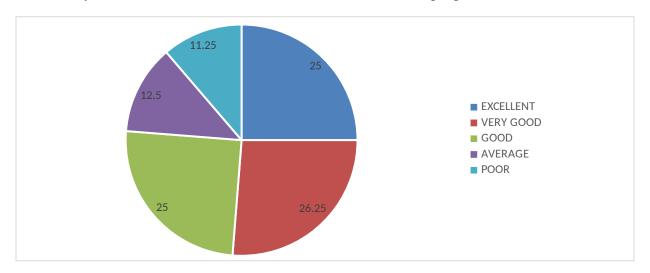

### **EMPLOYER FEED BACK 2017-19 BATCH**

1. How do you rate the relevance of the courses in relation to the program?

2. How do you rate the sufficiency of the courses related to industry that are included in the program?