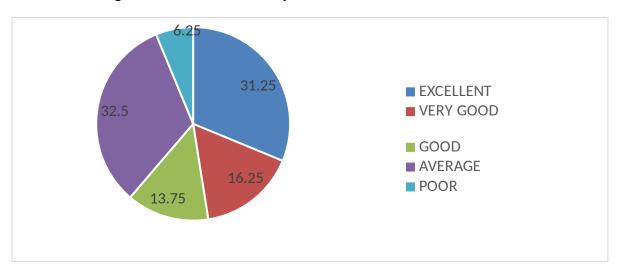

### **EMPLOYER FEED BACK 2017-19 BATCH**

1. How do you rate the relevance of the courses in relation to the program?

2. How do you rate the sufficiency of the courses related to industry that are included in the program?