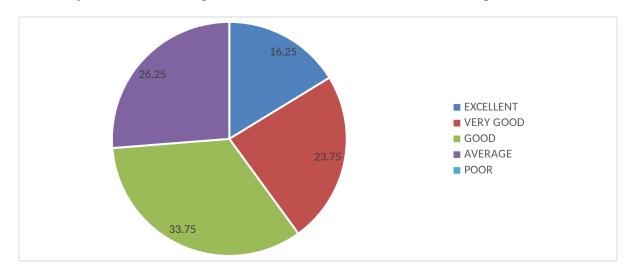

3. How do you rate the competencies/outcomes in relation to the course content?

4. How do you rate the relevance of the topics to the industry?

5. Rate the offering of the in relation to the specialization streams?