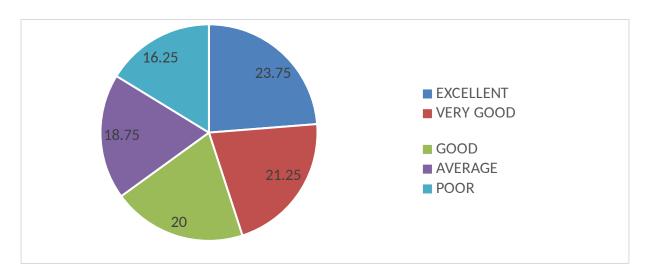

6. How do you rate the offering of the electives in relation to the Technological advancements?

7. How do you rate the applicability of the domains and the tools used for designing the experiments in terms of existing practices in the industry?

8. How do you rate the experiments in terms of their relevance to the real-life application?