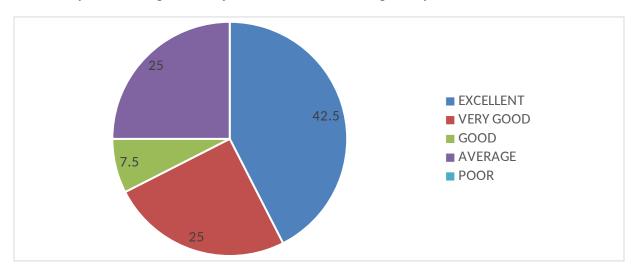

### 9. How do you rate the proficiency of our students working with you?

HEAD OF THE DEPARTMENT
ficus of the Departmen
Master of Business Administration
Annamacharya Institute of Technology & Science
New Boyanapulli, Rajamper - 516 126