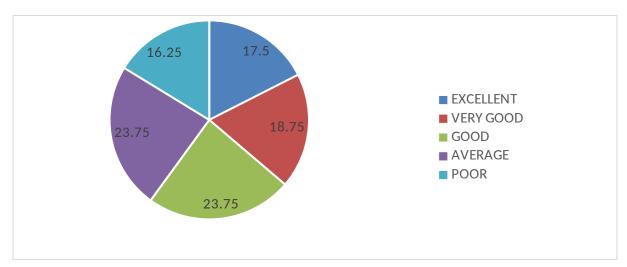

6. How do you rate the offering of the electives in relation to the Technological advancements?

7. How do you rate the applicability of the domains and the tools used for designing the experiments in terms of existing practices in the industry?

8. How do you rate the experiments in terms of their relevance to the real-life application?