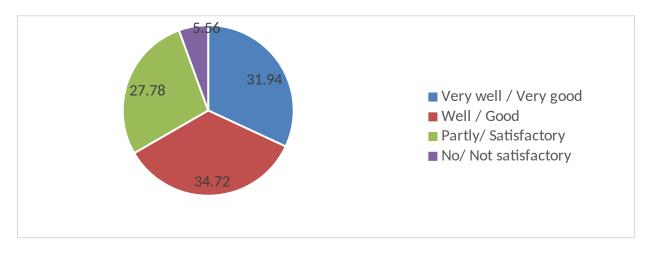

# How do you rate? 2. Your library

3. The computing facilities in your institute

4. The language lab (ELCS)

5. The communication facilities like LAN, WAN and internet