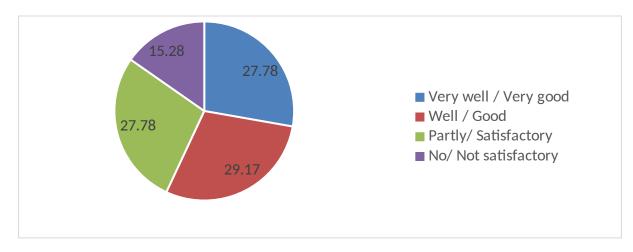

# How do you rate? 2. Your library

3. The computing facilities in your institute

4. The language lab (ELCS)

5. The communication facilities like LAN, WAN and internet