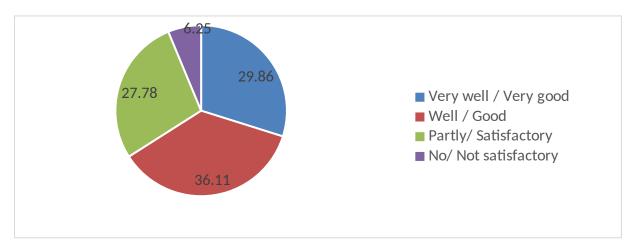

# How do you rate? 2. Your library

3. The computing facilities in your institute

4. The language lab (ELCS)

5. The communication facilities like LAN, WAN and internet