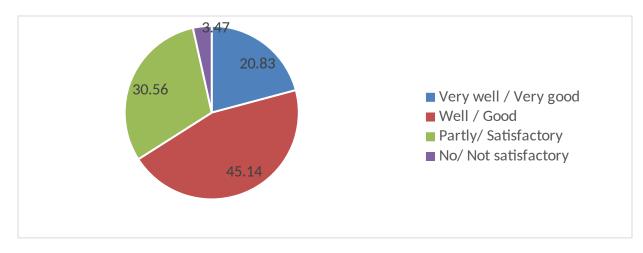

# How do you rate? 2. Your library

3. The computing facilities in your institute

4. The language lab (ELCS)

5. The communication facilities like LAN, WAN and internet