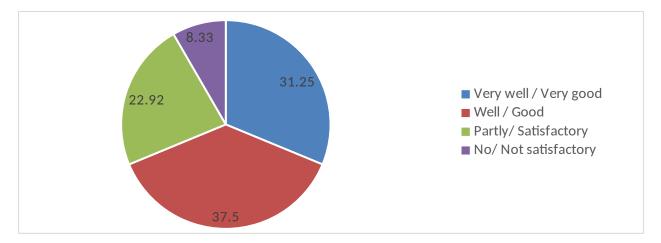

# How do you rate? 2. Your library

3. The computing facilities in your institute

4. The language lab (ELCS)

5. The communication facilities like LAN, WAN and internet