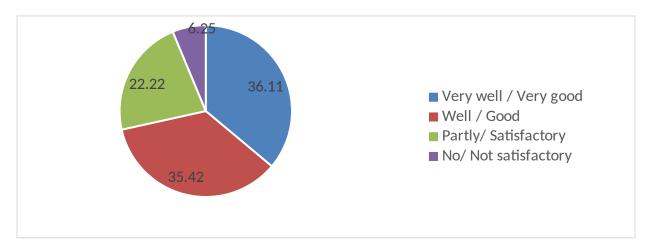

# How do you rate? 2. Your library

3. The computing facilities in your institute

4. The language lab (ELCS)

5. The communication facilities like LAN, WAN and internet