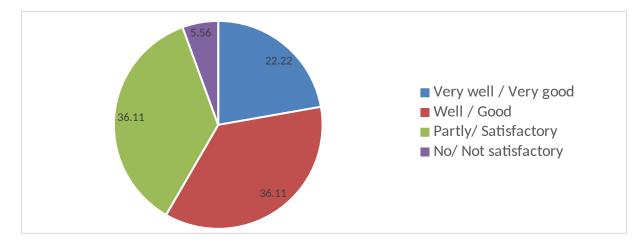

# How do you rate? 2. Your library

3. The computing facilities in your institute

4. The language lab (ELCS)

5. The communication facilities like LAN, WAN and internet