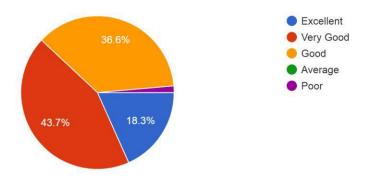

2. How do you rate the sufficiency of the courses related to industry that are included in theprogram?

71 responses