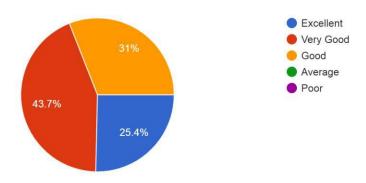

# ANNAMACHARYA INSTITUTE OF TECHNOLOGY AND SCIENCES (AUTONOMOUS) Department of MCA EMPLOYER FEEDBACK ON CURRICULUM( Analysis)

Regulations: R-20

1. How do you rate relevance of the courses in relation to the program? 71 responses