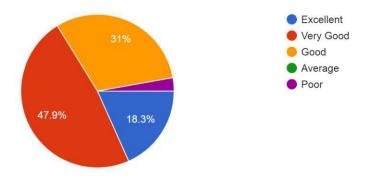

# 9. How do you rate the proficiency of our students working with you?

71 responses