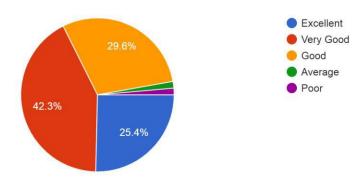

# ANNAMACHARYA INSTITUTE OF TECHNOLOGY AND SCIENCES (AUTONOMOUS) Department of MCA EMPLOYER FEEDBACK ON CURRICULUM( Analysis)

Regulations: R-20

1. How do you rate relevance of the courses in relation to the program? 71 responses



2. How do you rate the sufficiency of the courses related to industry that are included in theprogram?

71 responses



# 3. How do you rate the competencies/outcomes in relation to the course content?

71 responses



# 4. How do you rate the relevance of the topics to the Industry?

71 responses



# 5. Rate the offering of the in relation to the specialization streams?

71 responses



6. How do you rate the offering of the electives in relation to the Technological advancements? 71 responses



7. How do you rate the applicability of the domains and the tools used for designing the experiments in terms of existing practices in the Industry?

71 responses



8. How do you rate the experiments in terms of their relevance to the real life application? 71 responses



# 9. How do you rate the proficiency of our students working with you?

71 responses



# 10. What other courses that you suggest to be included in the curriculum?

71 responses



HOD

scad of the Department

Aster of Computer Applications

annumacharys Institute of Technology & Section Section 11, Raismont 11, 12