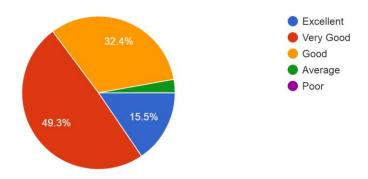

# 5. Rate the offering of the in relation to the specialization streams?

71 responses

6. How do you rate the offering of the electives in relation to the Technological advancements? 71 responses

7. How do you rate the applicability of the domains and the tools used for designing the experiments in terms of existing practices in the Industry?

71 responses

8. How do you rate the experiments in terms of their relevance to the real life application? 71 responses