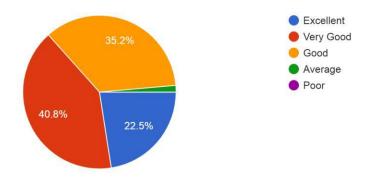

# 3. How do you rate the competencies/outcomes in relation to the course content?

71 responses