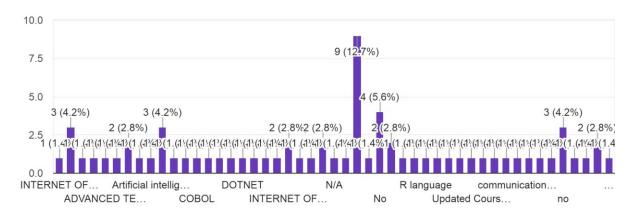

# 10. What other courses that you suggest to be included in the curriculum?

71 responses

HOD

scad of the Department

Aster of Computer Applications

annumacharys Institute of Technology & Section Section 11, Raismont 11, 12