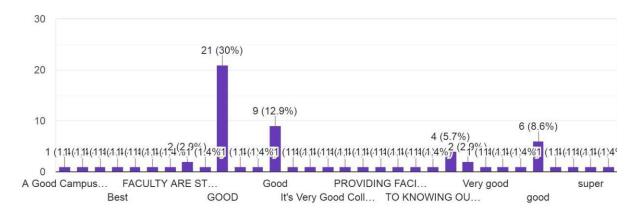

## 23. 16. What are the strong points which assess the quality of the Institute?

45 responses