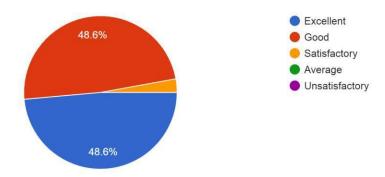

# ANNAMACHARYA INSTITUTE OF TECHNOLOGY AND SCIENCES (AUTONOMOUS) Department of MCA PARENT FEEDBACK ON FACILITIES (Analysis)

Regulations: R-17

1. Are you satisfied with the results the college produced in the past? : Yes/No 70 responses



# 7. 2. What is your general opinion regarding the college?



# 8. 1. Library & Reading Room:

70 responses



## 9. 2. Canteen:

70 responses



# 10. 3. Drinking Water



## 11. 4. Class Rooms

70 responses



## 12. 5. Infrastructure and Laboratories

70 responses



# 13. 6. Internet and Wi-Fi facility



## 14. 7. Counselling

70 responses



15. 8. Remedial Classes \*

70 responses



16. 9. Transportation



## 17. 10. Co-Curricular Activities

70 responses



18. 11. Extra-Curricular Activities

70 responses



19. 12. Functioning of exam cell



## 20. 13. Functioning of Office

70 responses



## 21. 14. Health & Medical Service

70 responses



# 22. 15. Security system



## 23. 16. What are the strong points which assess the quality of the Institute?

45 responses



# 24. 17. Further suggestions if any,