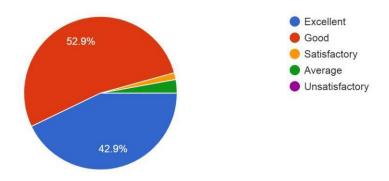

ANNAMACHARYA INSTITUTE OF TECHNOLOGY AND SCIENCES (AUTONOMOUS) Department of MCA PARENT FEEDBACK ON FACILITIES (Analysis)

Regulations: R-17

1. Are you satisfied with the results the college produced in the past? : Yes/No 70 responses



# 7. 2. What is your general opinion regarding the college?



# 8. 1. Library & Reading Room:

70 responses



## 9. 2. Canteen:

70 responses



# 10. 3. Drinking Water



## 11. 4. Class Rooms

70 responses



## 12. 5. Infrastructure and Laboratories

70 responses



# 13. 6. Internet and Wi-Fi facility



## 14. 7. Counselling

70 responses



15. 8. Remedial Classes \*

70 responses



16. 9. Transportation



## 17. 10. Co-Curricular Activities

70 responses



18. 11. Extra-Curricular Activities

70 responses



19. 12. Functioning of exam cell



## 20. 13. Functioning of Office

70 responses



## 21. 14. Health & Medical Service

70 responses



# 22. 15. Security system



## 23. 16. What are the strong points which assess the quality of the Institute?

45 responses



# 24. 17. Further suggestions if any,