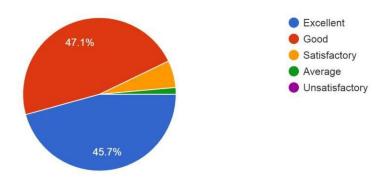

# ANNAMACHARYA INSTITUTE OF TECHNOLOGY AND SCIENCES (AUTONOMOUS) Department of MCA PARENT FEEDBACK ON FACILITIES (Analysis)

Regulations: R-17

1. Are you satisfied with the results the college produced in the past? : Yes/No 70 responses



# 7. 2. What is your general opinion regarding the college?



# 8. 1. Library & Reading Room:

70 responses



## 9. 2. Canteen:

70 responses



# 10. 3. Drinking Water



## 11. 4. Class Rooms

70 responses



## 12. 5. Infrastructure and Laboratories

70 responses



# 13. 6. Internet and Wi-Fi facility



## 14. 7. Counselling

70 responses



15. 8. Remedial Classes \*

70 responses



16. 9. Transportation



## 17. 10. Co-Curricular Activities

70 responses



18. 11. Extra-Curricular Activities

70 responses



19. 12. Functioning of exam cell



## 20. 13. Functioning of Office

70 responses



## 21. 14. Health & Medical Service

70 responses



# 22. 15. Security system



## 23. 16. What are the strong points which assess the quality of the Institute?

45 responses



# 24. 17. Further suggestions if any,