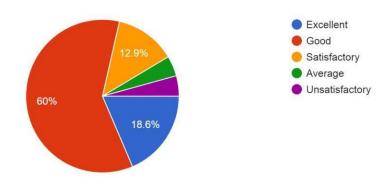

# ANNAMACHARYA INSTITUTE OF TECHNOLOGY AND SCIENCES (AUTONOMOUS) Department of MCA PARENT FEEDBACK ON FACILITIES (Analysis)

Regulations: R-17

1. Are you satisfied with the results the college produced in the past? : Yes/No 70 responses



# 7. 2. What is your general opinion regarding the college?



# 8. 1. Library & Reading Room:

70 responses



## 9. 2. Canteen:

70 responses



# 10. 3. Drinking Water



## 11. 4. Class Rooms

70 responses



## 12. 5. Infrastructure and Laboratories

70 responses



# 13. 6. Internet and Wi-Fi facility



## 14. 7. Counselling

70 responses



15. 8. Remedial Classes \*

70 responses



16. 9. Transportation



## 17. 10. Co-Curricular Activities

70 responses



18. 11. Extra-Curricular Activities

70 responses



19. 12. Functioning of exam cell



## 20. 13. Functioning of Office

70 responses



## 21. 14. Health & Medical Service

70 responses



# 22. 15. Security system



## 23. 16. What are the strong points which assess the quality of the Institute?

45 responses



# 24. 17. Further suggestions if any,