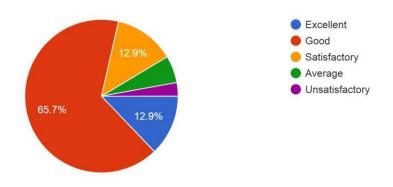

# ANNAMACHARYA INSTITUTE OF TECHNOLOGY AND SCIENCES (AUTONOMOUS) Department of MCA PARENT FEEDBACK ON FACILITIES (Analysis)

Regulations: R-17

1. Are you satisfied with the results the college produced in the past? : Yes/No 70 responses



# 7. 2. What is your general opinion regarding the college?



# 8. 1. Library & Reading Room:

70 responses



## 9. 2. Canteen:

70 responses



# 10. 3. Drinking Water



## 11. 4. Class Rooms

70 responses



## 12. 5. Infrastructure and Laboratories

70 responses



# 13. 6. Internet and Wi-Fi facility



## 14. 7. Counselling

70 responses



15. 8. Remedial Classes \*

70 responses



16. 9. Transportation



## 17. 10. Co-Curricular Activities

70 responses



18. 11. Extra-Curricular Activities

70 responses



19. 12. Functioning of exam cell



## 20. 13. Functioning of Office

70 responses



## 21. 14. Health & Medical Service

70 responses



# 22. 15. Security system



## 23. 16. What are the strong points which assess the quality of the Institute?

45 responses



# 24. 17. Further suggestions if any,