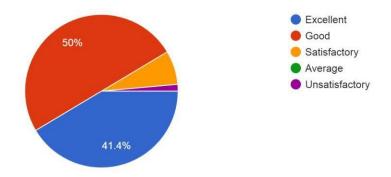

# ANNAMACHARYA INSTITUTE OF TECHNOLOGY AND SCIENCES (AUTONOMOUS) Department of MCA PARENT FEEDBACK ON FACILITIES (Analysis)

Regulations: R-17

1. Are you satisfied with the results the college produced in the past? : Yes/No 70 responses



# 7. 2. What is your general opinion regarding the college?



# 8. 1. Library & Reading Room:

70 responses



## 9. 2. Canteen:

70 responses



# 10. 3. Drinking Water



## 11. 4. Class Rooms

70 responses



## 12. 5. Infrastructure and Laboratories

70 responses



# 13. 6. Internet and Wi-Fi facility



## 14. 7. Counselling

70 responses



15. 8. Remedial Classes \*

70 responses



16. 9. Transportation



## 17. 10. Co-Curricular Activities

70 responses



18. 11. Extra-Curricular Activities

70 responses



19. 12. Functioning of exam cell



## 20. 13. Functioning of Office

70 responses



## 21. 14. Health & Medical Service

70 responses



# 22. 15. Security system



## 23. 16. What are the strong points which assess the quality of the Institute?

45 responses



# 24. 17. Further suggestions if any,