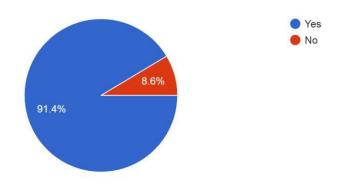

# ANNAMACHARYA INSTITUTE OF TECHNOLOGY AND SCIENCES (AUTONOMOUS) Department of MCA PARENT FEEDBACK ON FACILITIES (Analysis)

Regulations: R-17

1. Are you satisfied with the results the college produced in the past? : Yes/No 70 responses