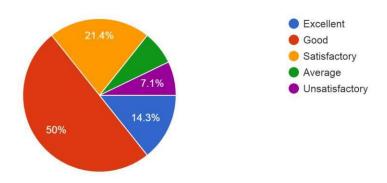

# ANNAMACHARYA INSTITUTE OF TECHNOLOGY AND SCIENCES (AUTONOMOUS) Department of MCA PARENT FEEDBACK ON FACILITIES (Analysis)

Regulations: R-17

1. Are you satisfied with the results the college produced in the past? : Yes/No 70 responses



# 7. 2. What is your general opinion regarding the college?



# 8. 1. Library & Reading Room:

70 responses



## 9. 2. Canteen:

70 responses



# 10. 3. Drinking Water



## 11. 4. Class Rooms

70 responses



## 12. 5. Infrastructure and Laboratories

70 responses



# 13. 6. Internet and Wi-Fi facility



## 14. 7. Counselling

70 responses



15. 8. Remedial Classes \*

70 responses



16. 9. Transportation



## 17. 10. Co-Curricular Activities

70 responses



18. 11. Extra-Curricular Activities

70 responses



19. 12. Functioning of exam cell



## 20. 13. Functioning of Office

70 responses



## 21. 14. Health & Medical Service

70 responses



# 22. 15. Security system



## 23. 16. What are the strong points which assess the quality of the Institute?

45 responses



# 24. 17. Further suggestions if any,