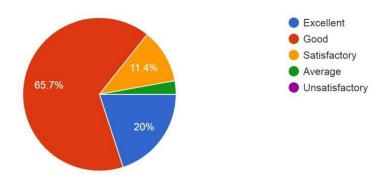

# ANNAMACHARYA INSTITUTE OF TECHNOLOGY AND SCIENCES (AUTONOMOUS) Department of MCA PARENT FEEDBACK ON FACILITIES (Analysis)

Regulations: R-17

1. Are you satisfied with the results the college produced in the past? : Yes/No 70 responses



# 7. 2. What is your general opinion regarding the college?



# 8. 1. Library & Reading Room:

70 responses



## 9. 2. Canteen:

70 responses



# 10. 3. Drinking Water



## 11. 4. Class Rooms

70 responses



## 12. 5. Infrastructure and Laboratories

70 responses



# 13. 6. Internet and Wi-Fi facility



## 14. 7. Counselling

70 responses



15. 8. Remedial Classes \*

70 responses



16. 9. Transportation



## 17. 10. Co-Curricular Activities

70 responses



18. 11. Extra-Curricular Activities

70 responses



19. 12. Functioning of exam cell



## 20. 13. Functioning of Office

70 responses



## 21. 14. Health & Medical Service

70 responses



# 22. 15. Security system



## 23. 16. What are the strong points which assess the quality of the Institute?

45 responses



# 24. 17. Further suggestions if any,