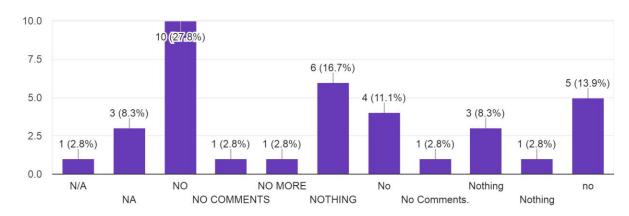

#### 24. 17. Further suggestions if any,

36 responses

HOD

scad of the Department

4aster of Computer Applications

nnamacharya fastitute of Technology & Section 11 (1977)