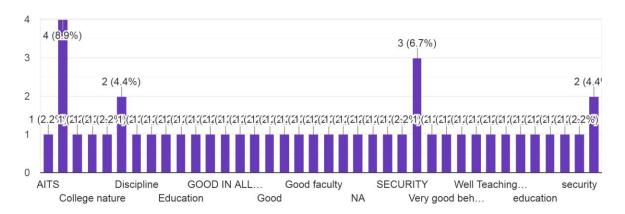

#### 23. 16. What are the strong points which assess the quality of the Institute?

45 responses