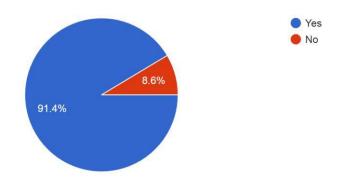

# 6. 1. Are you satisfied with the results the college produced in the past? : Yes/No $^{70\,\mathrm{responses}}$