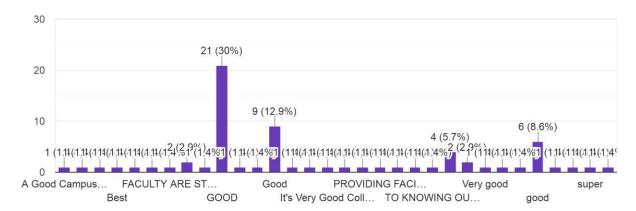

# Department of MCA PARENT FEEDBACK ON FACILITIES (Analysis)

Regulations: R-20

# 6. 1. Are you satisfied with the results the college produced in the past? : Yes/No $^{70\,\mathrm{responses}}$



#### 7. 2. What is your general opinion regarding the college?



# 8. 1. Library & Reading Room:

70 responses



#### 9. 2. Canteen:

70 responses



## 10. 3. Drinking Water



#### 11. 4. Class Rooms

70 responses



#### 12. 5. Infrastructure and Laboratories

70 responses



# 13. 6. Internet and Wi-Fi facility



## 14. 7. Counselling

70 responses



15. 8. Remedial Classes \*

70 responses



# 16. 9. Transportation



#### 17. 10. Co-Curricular Activities

70 responses



18. 11. Extra-Curricular Activities

70 responses



19. 12. Functioning of exam cell



## 20. 13. Functioning of Office

70 responses



#### 21. 14. Health & Medical Service

70 responses



# 22. 15. Security system



#### 23. 16. What are the strong points which assess the quality of the Institute?

45 responses



#### 24. 17. Further suggestions if any,

36 responses