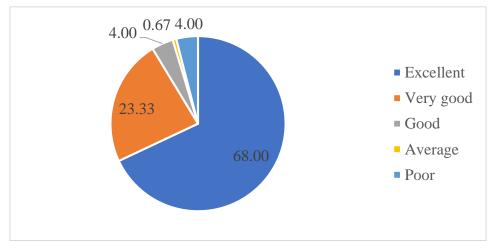

3. How do you rate the outcomes in relation to the course content? 36 responses

4. Rate the offering of the in relation to the specialization streams? 36 responses

5. How do you rate the offering of the electives in relation to the Technological advancements? 36 responses