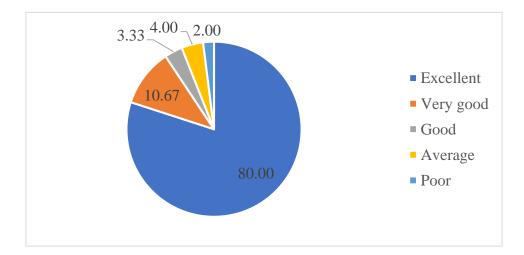

## Department of Mechanical Engineering Academic year 2021-22 ALUMNI FEEDBACK ON CURRICULUM

1. How do you rate relevance of the courses in relation to the program?

2. How do you rate the sequence of the courses included into the programs? 36 responses

3. How do you rate the outcomes in relation to the course content? 36 responses

4. Rate the offering of the in relation to the specialization streams? 36 responses

5. How do you rate the offering of the electives in relation to the Technological advancements? 36 responses