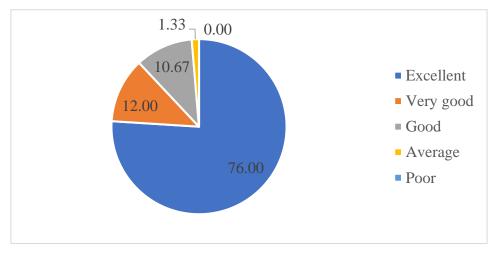

6. How do you rate the courses which are skills related suiting to the industry included into the Programs?

36 responses

7. How do you rate the domain used for designing the experiments in terms of the suitability of the Tools to the domain?