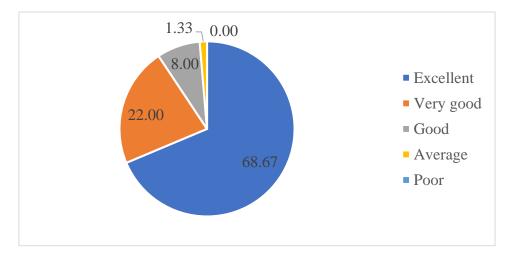

## Department of Mechanical Engineering Academic year 2021-22 ALUMNI FEEDBACK ON CURRICULUM

1. How do you rate relevance of the courses in relation to the program?

2. How do you rate the sequence of the courses included into the programs? 36 responses