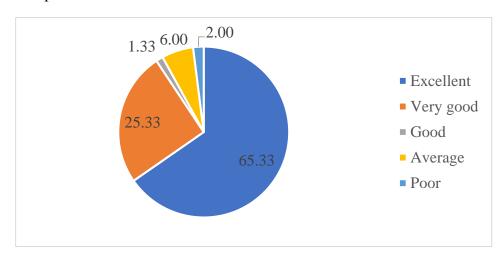

3. How do you rate the outcomes in relation to the course content? 36 responses

4. Rate the offering of the in relation to the specialization streams? 36 responses

5. How do you rate the offering of the electives in relation to the Technological advancements? 36 responses