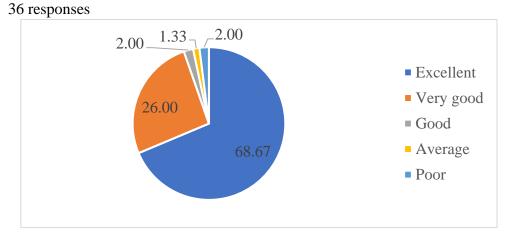

## Department of Mechanical Engineering Academic year 2021-22 ALUMNI FEEDBACK ON CURRICULUM

1. How do you rate relevance of the courses in relation to the program?

2. How do you rate the sequence of the courses included into the programs? 36 responses