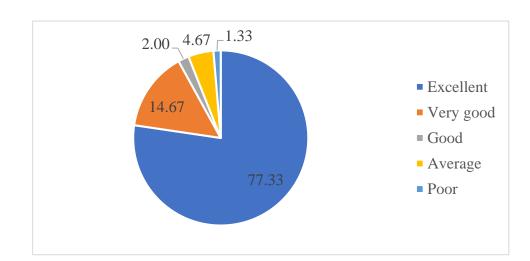

3. How do you rate the outcomes in relation to the course content? 36 responses

4. Rate the offering of the in relation to the specialization streams? 36 responses

5. How do you rate the offering of the electives in relation to the Technological advancements? 36 responses

6. How do you rate the courses which are skills related suiting to the industry included into the Programs?

36 responses

7. How do you rate the domain used for designing the experiments in terms of the suitability of the Tools to the domain?