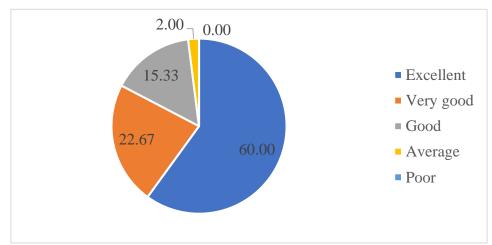

8. How do you rate the electives offered in relation to the technical advancements?

36 responses

9. How do you rate the courses that you have leant in relation to your current Job 36 responses

10. How well did your education prepare you for your profession 36 responses