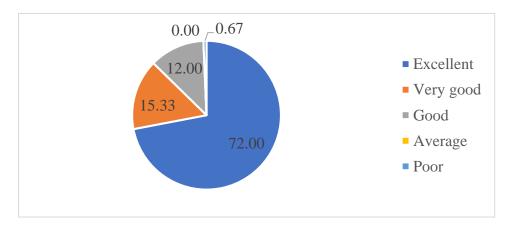

3. How do you rate the outcomes in relation to the course content? 36 responses

4. Rate the offering of the in relation to the specialization streams? 36 responses

5. How do you rate the offering of the electives in relation to the Technological advancements? 36 responses