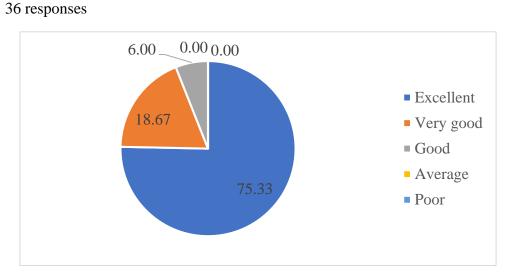

6. How do you rate the courses which are skills related suiting to the industry included into the Programs?

36 responses

7. How do you rate the domain used for designing the experiments in terms of the suitability of the Tools to the domain?