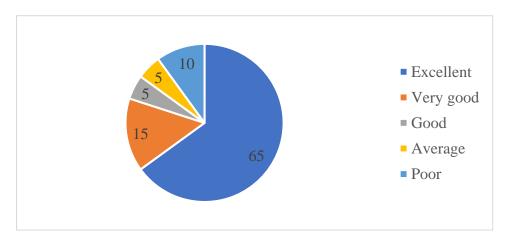

6. How do you rate the offering of the electives in relation to the Technological advancements? 12 responses

7 How do you rate the applicability of the domains and the tools used for designing the experiments in terms of existing practices in the industry?

12 responses

8 How do you rate the experiments in terms of their relevance to the real life application? 12 responses

9. How do you rate the proficiency of our students working with you? 12 responses

10. What other courses that you suggest to be included in the curriculum?