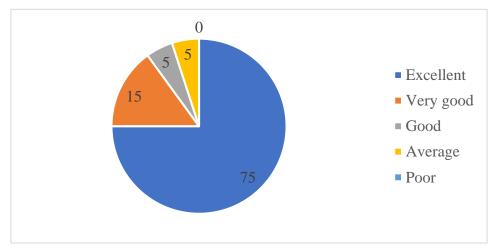

12 responses

8 How do you rate the experiments in terms of their relevance to the real life application? 12 responses

9. How do you rate the proficiency of our students working with you? 12 responses

10. What other courses that you suggest to be included in the curriculum?