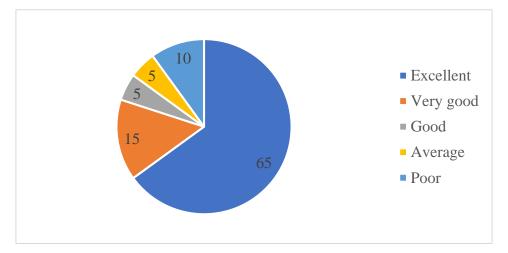

6. How do you rate the offering of the electives in relation to the Technological advancements? 12 responses

7 How do you rate the applicability of the domains and the tools used for designing the experiments in terms of existing practices in the industry?

12 responses

8 How do you rate the experiments in terms of their relevance to the real life application? 12 responses

9. How do you rate the proficiency of our students working with you? 12 responses

10. What other courses that you suggest to be included in the curriculum?