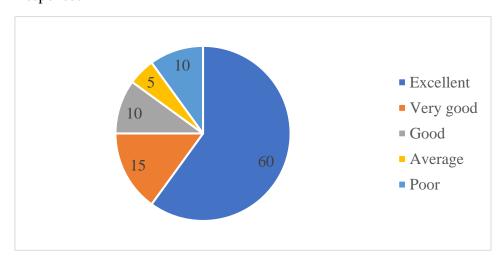

## Department of Mechanical Engineering Academic year 2020-21 INDUSTRY PERSONNEL FEEDBACK ON CURRICULUM

1. How do you rate relevance of the courses in relation to the program? 12 responses

2. How do you rate the sufficiency of the courses related to industry that are included in the program?

## 12 responses

3. How do you rate the competencies/outcomes in relation to the course content? 12 responses

4. How do you rate the relevance of the topics to the industry? 12 responses

5. Rate the offering of the in relation to the specialization streams? 12 responses