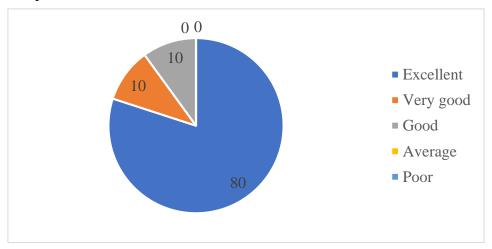

12 responses

8 How do you rate the experiments in terms of their relevance to the real life application? 12 responses

9. How do you rate the proficiency of our students working with you? 12 responses

10. What other courses that you suggest to be included in the curriculum?

## 12 responses

HOD

mead or the Department Mechanical Engineering

Annomacharyo Castitute of Technology & Salesi New Boyanopalli, Rajamant - 515 124