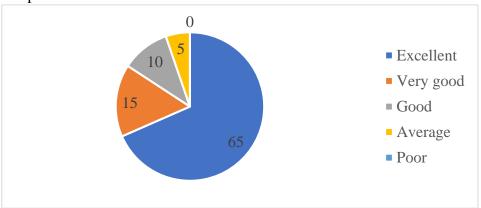

## Department of Mechanical Engineering Academic year 2020-21 INDUSTRY PERSONNEL FEEDBACK ON CURRICULUM

1. How do you rate relevance of the courses in relation to the program? 12 responses

2. How do you rate the sufficiency of the courses related to industry that are included in the program?

## 12 responses

3. How do you rate the competencies/outcomes in relation to the course content? 12 responses

4. How do you rate the relevance of the topics to the industry? 12 responses

5. Rate the offering of the in relation to the specialization streams? 12 responses