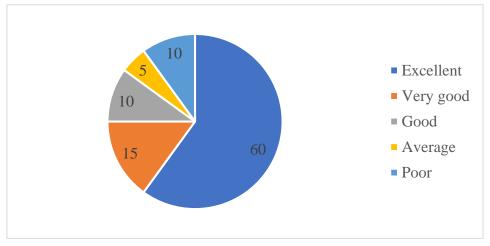

## 12 responses

3. How do you rate the competencies/outcomes in relation to the course content? 12 responses

4. How do you rate the relevance of the topics to the industry? 12 responses

5. Rate the offering of the in relation to the specialization streams? 12 responses

6. How do you rate the offering of the electives in relation to the Technological advancements? 12 responses

7 How do you rate the applicability of the domains and the tools used for designing the experiments in terms of existing practices in the industry?