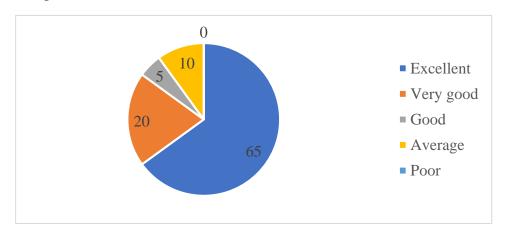

## 12 responses

3. How do you rate the competencies/outcomes in relation to the course content? 12 responses

4. How do you rate the relevance of the topics to the industry? 12 responses

5. Rate the offering of the in relation to the specialization streams? 12 responses

6. How do you rate the offering of the electives in relation to the Technological advancements? 12 responses

7 How do you rate the applicability of the domains and the tools used for designing the experiments in terms of existing practices in the industry?