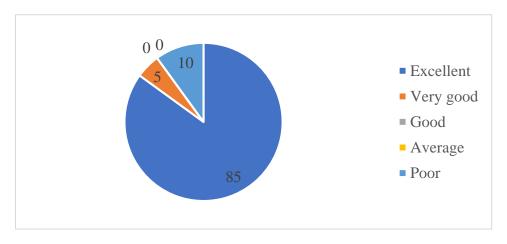

6. How do you rate the offering of the electives in relation to the Technological advancements? 07 responses

7 How do you rate the applicability of the domains and the tools used for designing the experiments in terms of existing practices in the industry?

07 responses

8 How do you rate the experiments in terms of their relevance to the real life application? 07 responses

9. How do you rate the proficiency of our students working with you? 07 responses