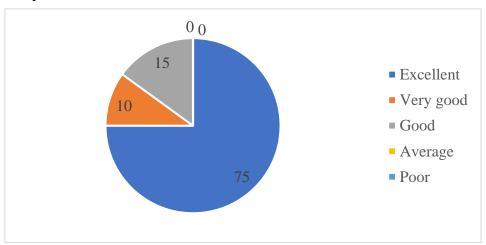

6. How do you rate the offering of the electives in relation to the Technological advancements? 07 responses

7 How do you rate the applicability of the domains and the tools used for designing the experiments in terms of existing practices in the industry?