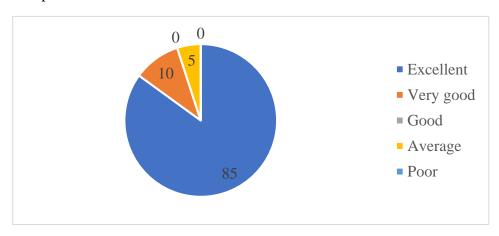

07 responses

3. How do you rate the competencies/outcomes in relation to the course content? 07 responses

4. How do you rate the relevance of the topics to the industry? 07 responses

5. Rate the offering of the in relation to the specialization streams? 07 responses

6. How do you rate the offering of the electives in relation to the Technological advancements? 07 responses

7 How do you rate the applicability of the domains and the tools used for designing the experiments in terms of existing practices in the industry?