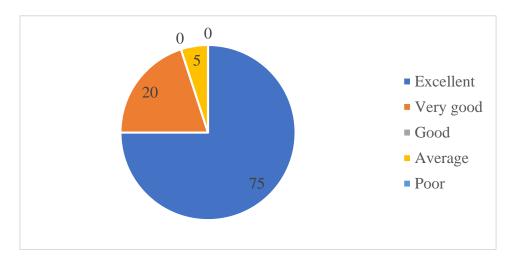

6. How do you rate the offering of the electives in relation to the Technological advancements? 07 responses

7 How do you rate the applicability of the domains and the tools used for designing the experiments in terms of existing practices in the industry?