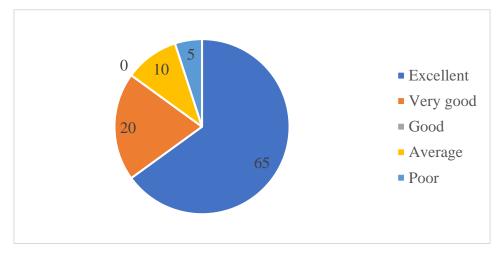

07 responses

3. How do you rate the competencies/outcomes in relation to the course content? 07 responses

4. How do you rate the relevance of the topics to the industry? 07 responses

5. Rate the offering of the in relation to the specialization streams? 07 responses