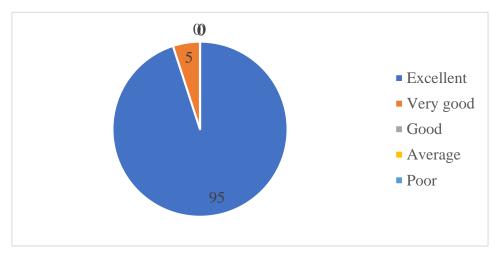

07 responses

8 How do you rate the experiments in terms of their relevance to the real life application? 07 responses

9. How do you rate the proficiency of our students working with you? 07 responses