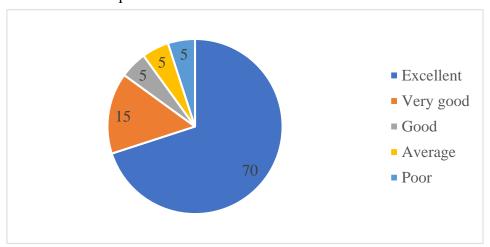

07 responses

3. How do you rate the competencies/outcomes in relation to the course content? 07 responses

4. How do you rate the relevance of the topics to the industry? 07 responses

5. Rate the offering of the in relation to the specialization streams? 07 responses