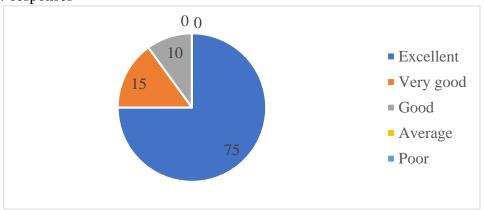

## Department of Mechanical Engineering Academic year 2021-22 INDUSTRY PERSONNEL FEEDBACK ON CURRICULUM

1. How do you rate relevance of the courses in relation to the program? 07 responses

2. How do you rate the sufficiency of the courses related to industry that are included in the program?

07 responses

3. How do you rate the competencies/outcomes in relation to the course content? 07 responses

4. How do you rate the relevance of the topics to the industry? 07 responses

5. Rate the offering of the in relation to the specialization streams? 07 responses