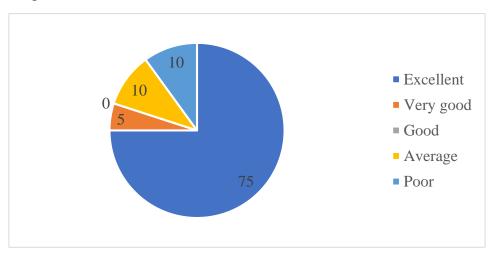

## Department of Mechanical Engineering Academic year 2021-22 INDUSTRY PERSONNEL FEEDBACK ON CURRICULUM

1. How do you rate relevance of the courses in relation to the program? 07 responses

2. How do you rate the sufficiency of the courses related to industry that are included in the program?