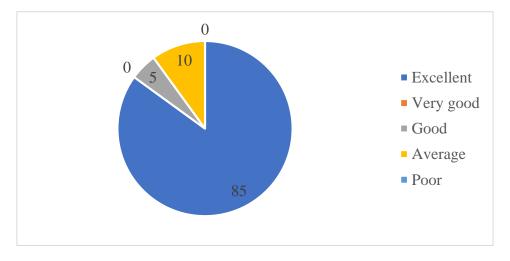

07 responses

3. How do you rate the competencies/outcomes in relation to the course content? 07 responses

4. How do you rate the relevance of the topics to the industry? 07 responses

5. Rate the offering of the in relation to the specialization streams? 07 responses