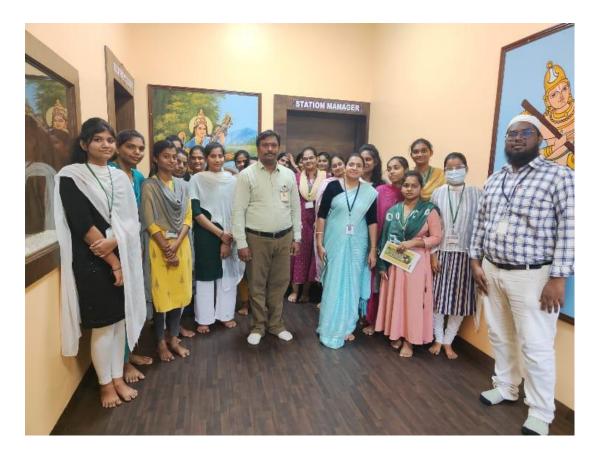

Students of II Pharm D from ANCP participated in this event. 50 students and 2 two faculty members participated in this One day visit and Training program on Radio Broadcasting at AITS Radio 89.6MHz.

Students assembled in AITS conference room to join for the Inaugural address by the principal and Keynote talk by Dr.K.Prasad on Radio Broadcasting. Students were later moved to Community Radio station site visit. They visited antenna tower and listened to the technical aspects implemented in the design and installation of antenna over antenna tower.

#### **RADIO STATION DIRECTOR**

PRINCIPAL

Principal Dr.SMV Narayana addressing to the participants in Radio Training

Dr.Kasigari Prasad, Radio Station Director- Addressing to the participants

Participants & Faculty in Radio Station