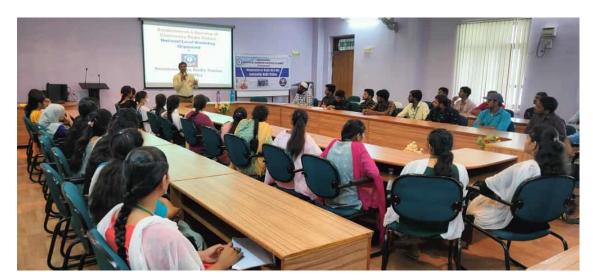

Students of II Pharm D from ANCP participated in this event. 50 students and 2 two faculty members participated in this One day visit and Training program on Radio Broadcasting at AITS Radio 89.6MHz.

Students assembled in AITS conference room to join for the Inaugural address by the principal and Keynote talk by Dr.K.Prasad on Radio Broadcasting. Students were later moved to Community Radio station site visit. They visited antenna tower and listened to the technical aspects implemented in the design and installation of antenna over antenna tower.

#### **RADIO STATION DIRECTOR**

PRINCIPAL

Principal Dr.SMV Narayana addressing to the participants in Radio Training

Dr.Kasigari Prasad, Radio Station Director- Addressing to the participants

Participants & Faculty in Radio Station