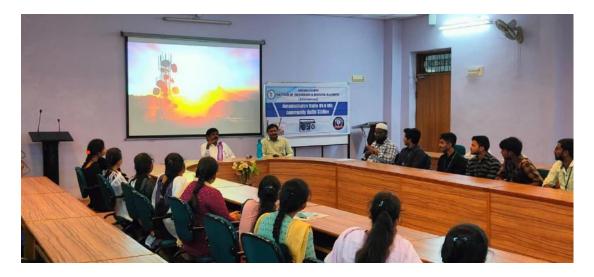

Students of II Pharm D from ANCP participated in this event. 50 students and 2 two faculty members participated in this One day visit and Training program on Radio Broadcasting at AITS Radio 89.6MHz.

Students assembled in AITS conference room to join for the Inaugural address by the principal and Keynote talk by Dr.K.Prasad on Radio Broadcasting. Students were later moved to Community Radio station site visit. They visited antenna tower and listened to the technical aspects implemented in the design and installation of antenna over antenna tower.

#### **RADIO STATION DIRECTOR**

PRINCIPAL

Principal Dr.SMV Narayana addressing to the participants in Radio Training

Dr.Kasigari Prasad, Radio Station Director- Addressing to the participants

Participants & Faculty in Radio Station