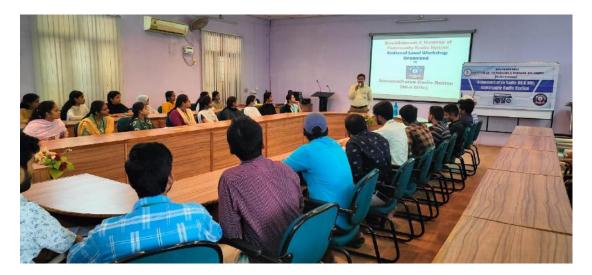

Students of II Pharm D from ANCP participated in this event. 50 students and 2 two faculty members participated in this One day visit and Training program on Radio Broadcasting at AITS Radio 89.6MHz.

Students assembled in AITS conference room to join for the Inaugural address by the principal and Keynote talk by Dr.K.Prasad on Radio Broadcasting. Students were later moved to Community Radio station site visit. They visited antenna tower and listened to the technical aspects implemented in the design and installation of antenna over antenna tower.

#### **RADIO STATION DIRECTOR**

PRINCIPAL

Principal Dr.SMV Narayana addressing to the participants in Radio Training

Dr.Kasigari Prasad, Radio Station Director- Addressing to the participants

Participants & Faculty in Radio Station