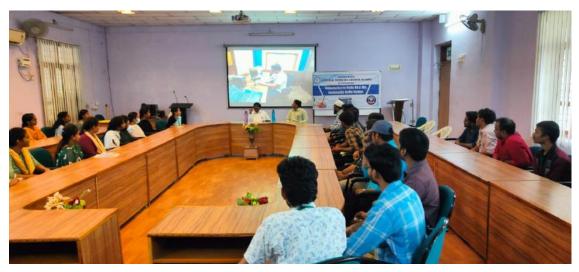

Students of II Pharm D from ANCP participated in this event. 50 students and 2 two faculty members participated in this One day visit and Training program on Radio Broadcasting at AITS Radio 89.6MHz.

Students assembled in AITS conference room to join for the Inaugural address by the principal and Keynote talk by Dr.K.Prasad on Radio Broadcasting. Students were later moved to Community Radio station site visit. They visited antenna tower and listened to the technical aspects implemented in the design and installation of antenna over antenna tower.

#### **RADIO STATION DIRECTOR**

PRINCIPAL

Principal Dr.SMV Narayana addressing to the participants in Radio Training

Dr.Kasigari Prasad, Radio Station Director- Addressing to the participants

Participants & Faculty in Radio Station