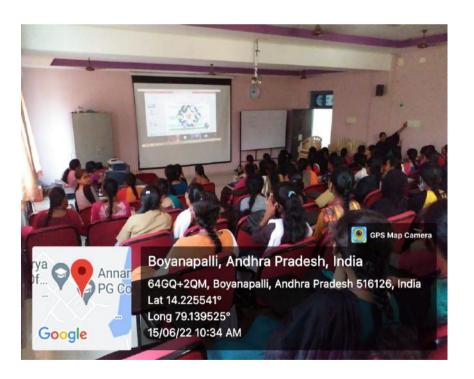

### 3. Womens day is celebrated in grandeur manner- March 8th, 2022.

Name of the event : Womens day

Date and Time of the event : 08-03-2022, 3:30 PM

Target participants ;1500 No. of participants :1800

Details of Guests : Dr. C. Vani, Professor, Dept of Communication and Journalism,

Sri Padmavathi Mahila Viswavidyalayam, Tirupathi,

Dr. K. Lalitha, Associate Professor, Dept of Phycology, Yogi

Vemana University, Kadapa.

Mrs. Aruna Tara Ravuri, State Chair Person Women

Cell(HRPC), CEO of Life Book of World Records, Vijayawada.

Dr. Nooripari, Dr Noori's Health care, D.No. 15/273, Ameenpeer Dargh Road, Beside Water Tank, Kadapa.