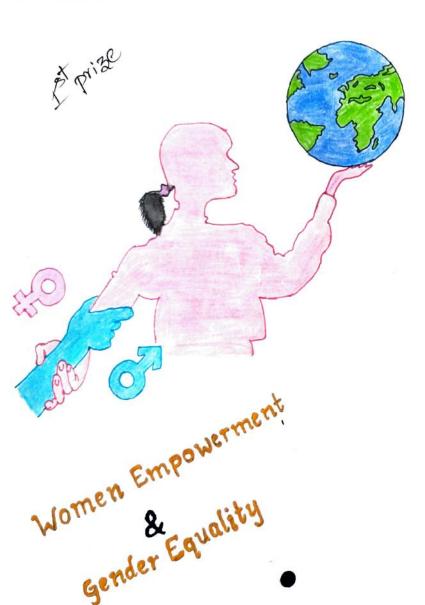

1st Prize: Ms. A. Anusha, H.T.No.20701A0408 (II B.Tech. ECE)

2<sup>nd</sup> Prize: Ms. VB. Chandana, H.T.No.20701E0002 (II MBA)

HEARTY CONGRATULATIONS

**PRINCIPAL** 

Copy to: All the Deans & HODs for information.