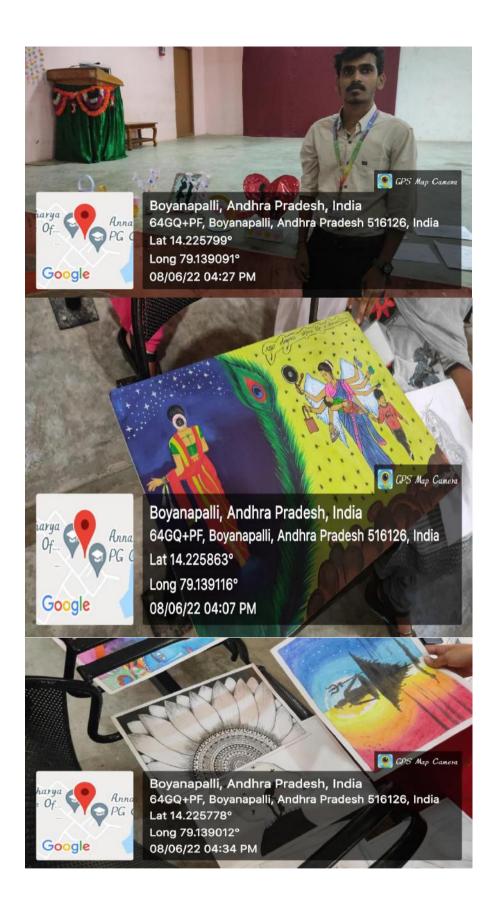

### 4.Art cum Handicrafts Exhibition/Sale to exhibit the hidden talents.

Name of the event : Art cum Handicraft exhibition /sale

Date and Time of the event : 08-06-2022, 3:30 PM

Target participants ;50
No. of participants :92

Details of Guests : In house exhibition

Description of the event : Many students have shown their artistic talents in pencil art, mandala art, portrait, oil painting, crafts etc.,

5.Made mandatory for all students to install Disha App as a measure of safety for all the female fraternity at both inside and outside the college during 10/6/2022-20/6/2022.