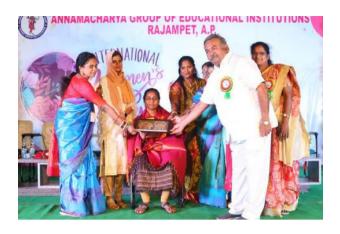

### 3. Womens day is celebrated in grandeur manner- March 8th, 2022.

Name of the event : Womens day

Date and Time of the event : 08-03-2022, 3:30 PM

Target participants ;1500 No. of participants :1800

Details of Guests : Dr. C. Vani, Professor, Dept of Communication and Journalism,

Sri Padmavathi Mahila Viswavidyalayam, Tirupathi,

Dr. K. Lalitha, Associate Professor, Dept of Phycology, Yogi

Vemana University, Kadapa.

Mrs. Aruna Tara Ravuri, State Chair Person Women

Cell(HRPC), CEO of Life Book of World Records, Vijayawada.

Dr. Nooripari, Dr Noori's Health care, D.No. 15/273, Ameenpeer Dargh Road, Beside Water Tank, Kadapa.