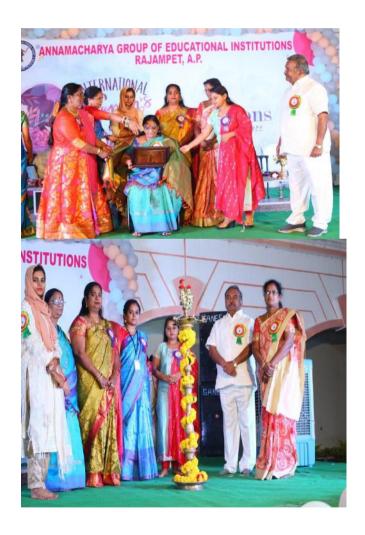

### 3. Womens day is celebrated in grandeur manner- March 8th, 2022.

Name of the event : Womens day

Date and Time of the event : 08-03-2022, 3:30 PM

Target participants ;1500 No. of participants :1800

Details of Guests : Dr. C. Vani, Professor, Dept of Communication and Journalism,

Sri Padmavathi Mahila Viswavidyalayam, Tirupathi,

Dr. K. Lalitha, Associate Professor, Dept of Phycology, Yogi

Vemana University, Kadapa.

Mrs. Aruna Tara Ravuri, State Chair Person Women

Cell(HRPC), CEO of Life Book of World Records, Vijayawada.

Dr. Nooripari, Dr Noori's Health care, D.No. 15/273, Ameenpeer Dargh Road, Beside Water Tank, Kadapa.