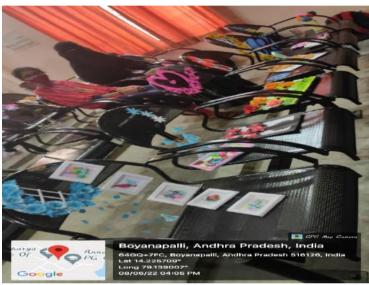

### 4.Art cum Handicrafts Exhibition/Sale to exhibit the hidden talents.

Name of the event : Art cum Handicraft exhibition /sale

Date and Time of the event : 08-06-2022, 3:30 PM

Target participants ;50
No. of participants :92

Details of Guests : In house exhibition

Description of the event : Many students have shown their artistic talents in pencil art, mandala art, portrait, oil painting, crafts etc.,

5.Made mandatory for all students to install Disha App as a measure of safety for all the female fraternity at both inside and outside the college during 10/6/2022-20/6/2022.