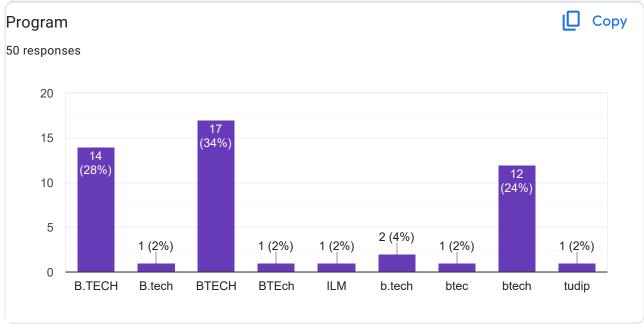

## Annamacharya Institute of Technology & Sciences:: Rajampet (An Autonomous Institution) STUDENT FEEDBACK ON CURRICULUM(2022-23)

51 responses