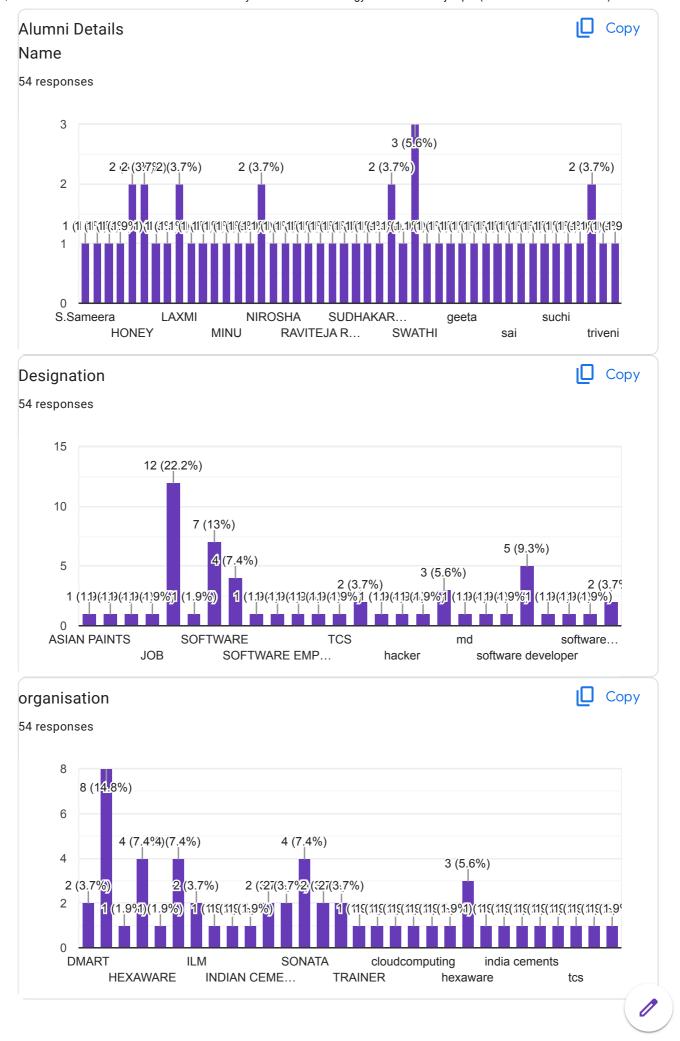

### Annamacharya Institute of Technology & Sciences:: Rajampet (An Autonomous Institution)

54 responses

### Publish analytics