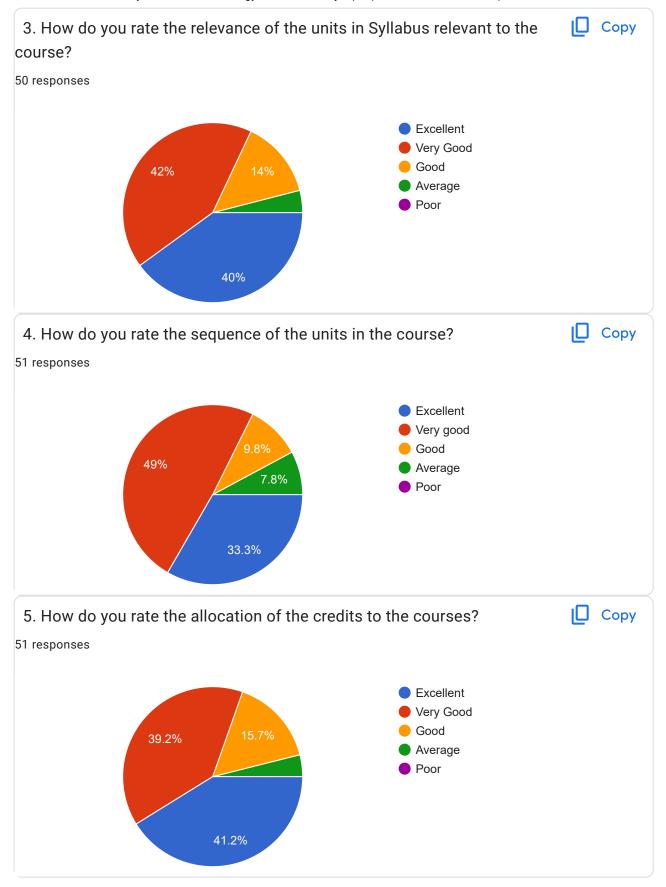

## Annamacharya Institute of Technology & Sciences:: Rajampet (An Autonomous Institution) STUDENT FEEDBACK ON CURRICULUM(2022-23)

51 responses