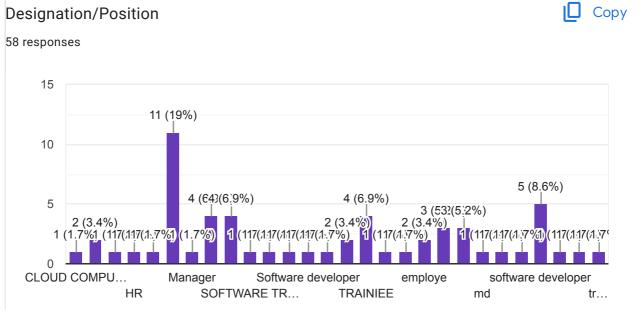

### Annamacharya Institute of Technology & Sciences:: Rajampet (An Autonomous Institution)

54 responses

### Publish analytics