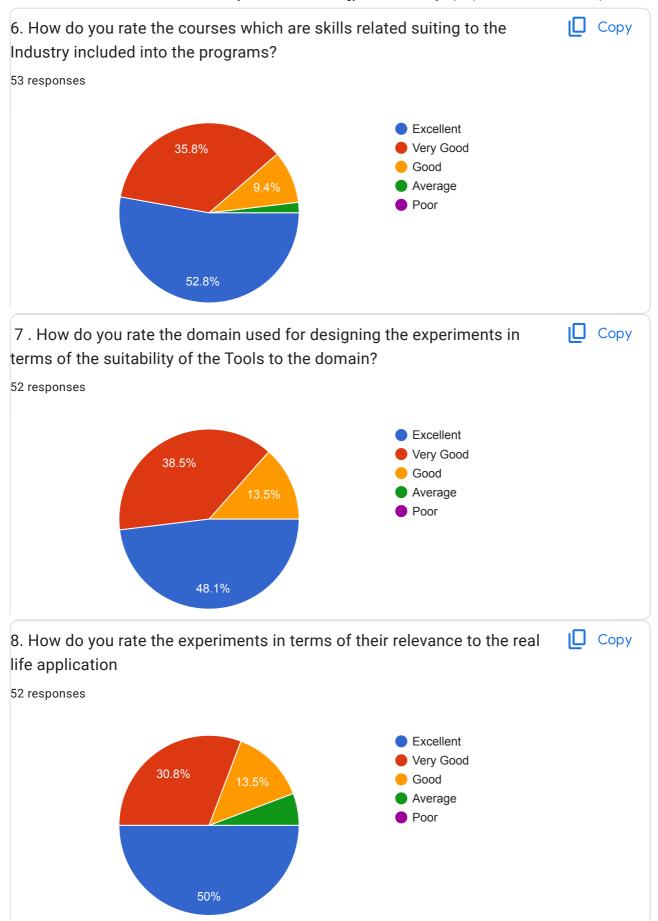

### Annamacharya Institute of Technology & Sciences:: Rajampet (An Autonomous Institution)

54 responses

### Publish analytics