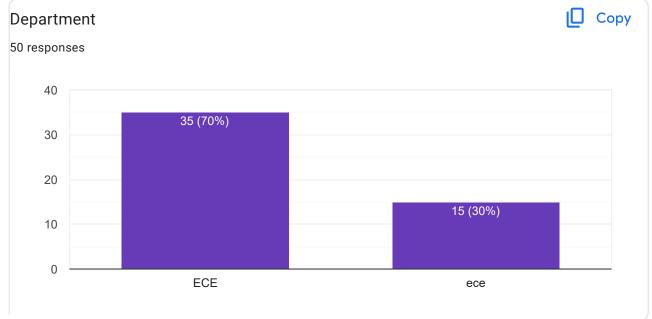

## Annamacharya Institute of Technology & Sciences:: Rajampet (An Autonomous Institution) STUDENT FEEDBACK ON CURRICULUM(2022-23)

51 responses