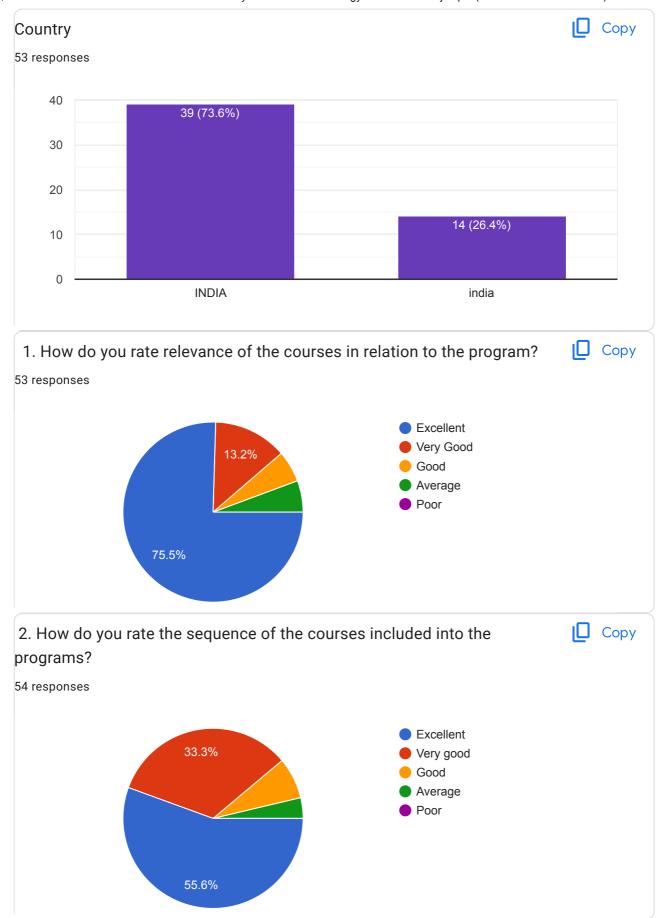

### Annamacharya Institute of Technology & Sciences:: Rajampet (An Autonomous Institution)

54 responses

### Publish analytics