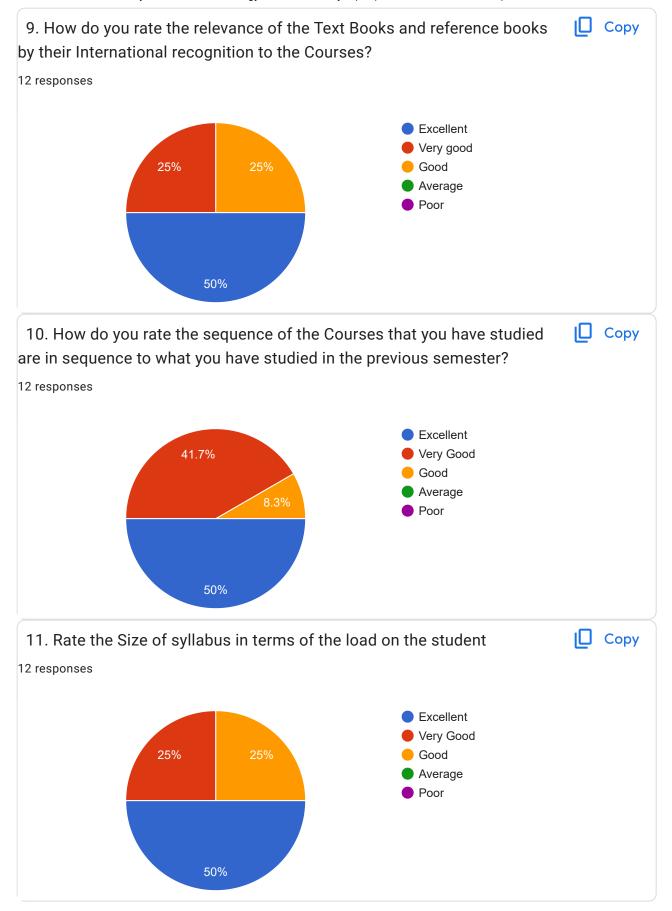

# Annamacharya Institute of Technology & Sciences:: Rajampet (An Autonomous Institution) TEACHER FEEDBACK ON CURRICULUM(2022-23)

12 responses

























This content is neither created nor endorsed by Google. Report Abuse - Terms of Service - Privacy Policy



### Google Forms







https://docs.google.com/forms/d/1MVfy0Oj8OdFUlbiJnDeUt1okWNAJGwrStt1VKzWxuS0/viewanalytics

Head of the Department 7, Electronics & Communication Engineering Annamacharya Institute of Cachnology & Sciences New Boyanapalli, Rajameet-516 126.

## Annamacharya Institute of Technology & Sciences:: Rajampet (An Autonomous Institution) STUDENT FEEDBACK ON CURRICULUM(2022-23)

51 responses

### **Publish analytics**



























This content is neither created nor endorsed by Google. Report Abuse - Terms of Service - Privacy Policy



### Google Forms











Strellent.

Staty Good GOOD

S ANTERIA

PUL

19. How do you rate the domain us