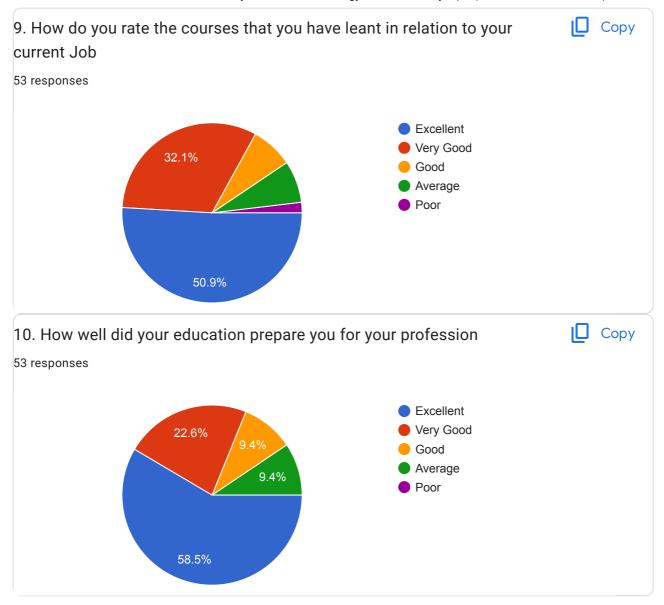

## Annamacharya Institute of Technology & Sciences:: Rajampet (An Autonomous Institution) STUDENT FEEDBACK ON CURRICULUM(2022-23)

51 responses