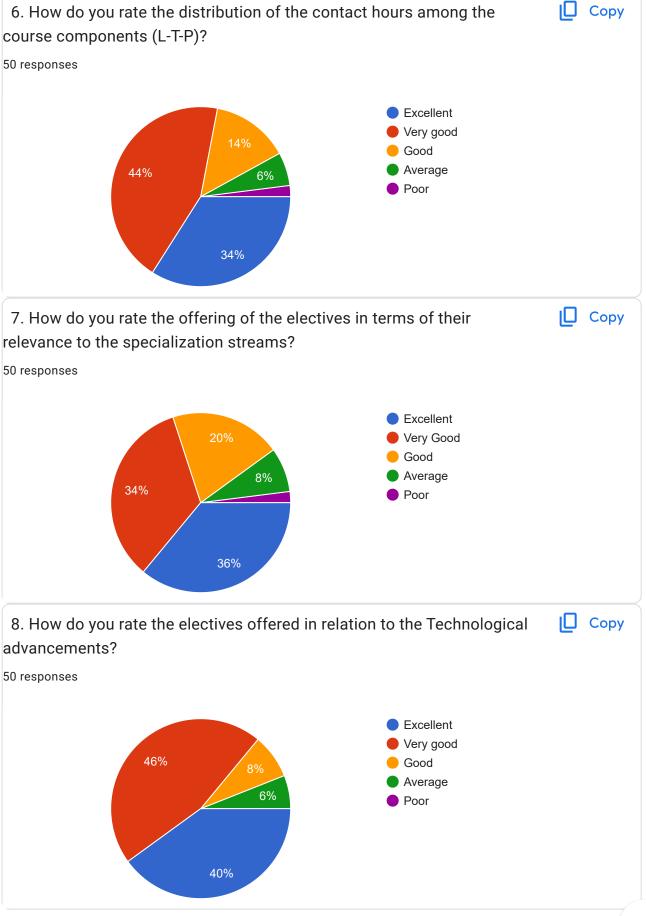

## Annamacharya Institute of Technology & Sciences:: Rajampet (An Autonomous Institution) STUDENT FEEDBACK ON CURRICULUM(2022-23)

51 responses