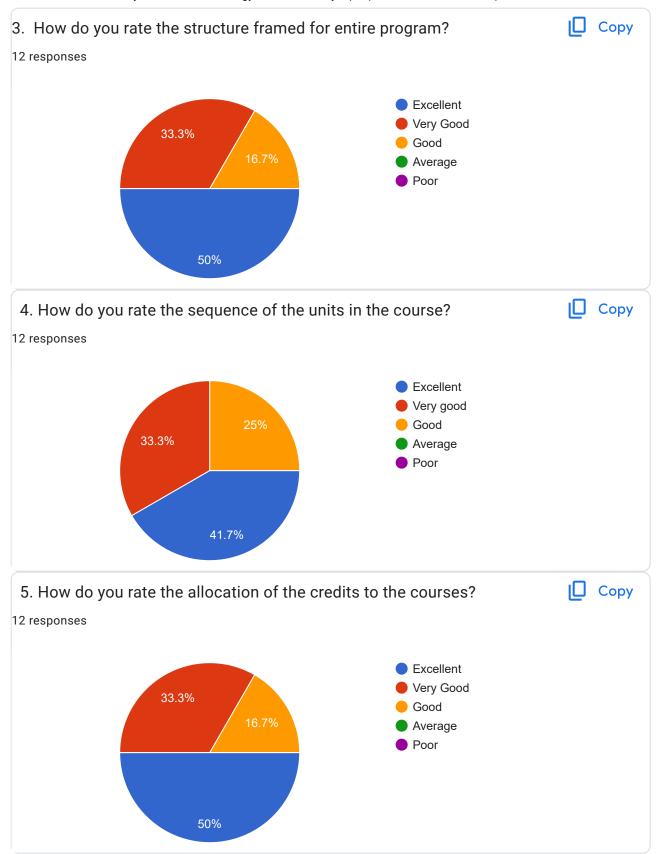

# Annamacharya Institute of Technology & Sciences:: Rajampet (An Autonomous Institution) TEACHER FEEDBACK ON CURRICULUM(2022-23)

12 responses

























This content is neither created nor endorsed by Google. Report Abuse - Terms of Service - Privacy Policy



### Google Forms







https://docs.google.com/forms/d/1MVfy0Oj8OdFUlbiJnDeUt1okWNAJGwrStt1VKzWxuS0/viewanalytics

Head of the Department 7, Electronics & Communication Engineering Annamacharya Institute of Cachnology & Sciences New Boyanapalli, Rajameet-516 126.

## Annamacharya Institute of Technology & Sciences:: Rajampet (An Autonomous Institution) STUDENT FEEDBACK ON CURRICULUM(2022-23)

51 responses

### **Publish analytics**



























This content is neither created nor endorsed by Google. Report Abuse - Terms of Service - Privacy Policy



### Google Forms











Strellent.

Staty Good GOOD

S ANTERIA

PUL

19. How do you rate the dom