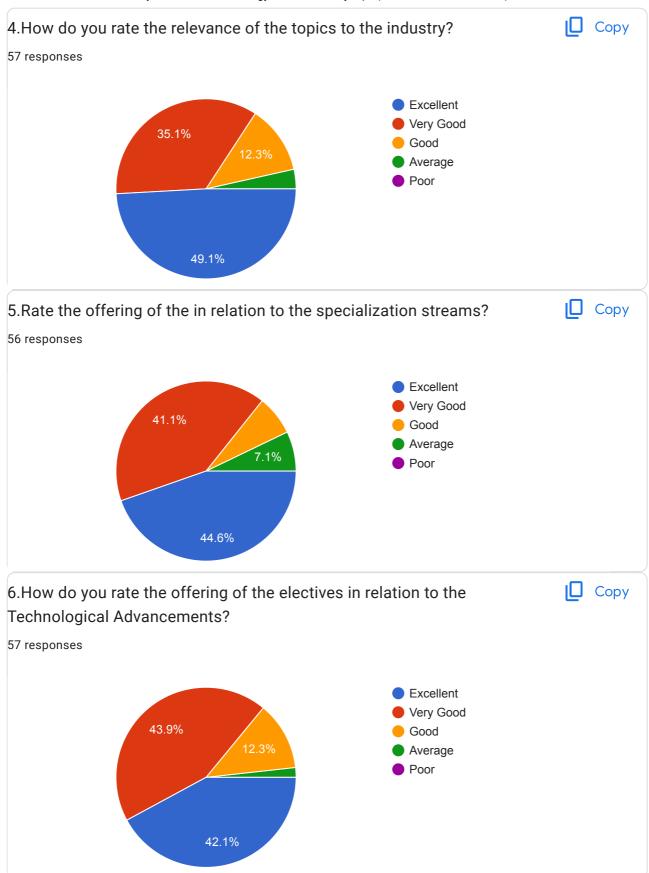

## Annamacharya Institute of Technology & Sciences:: Rajampet (An Autonomous Institution) STUDENT FEEDBACK ON CURRICULUM(2022-23)

51 responses