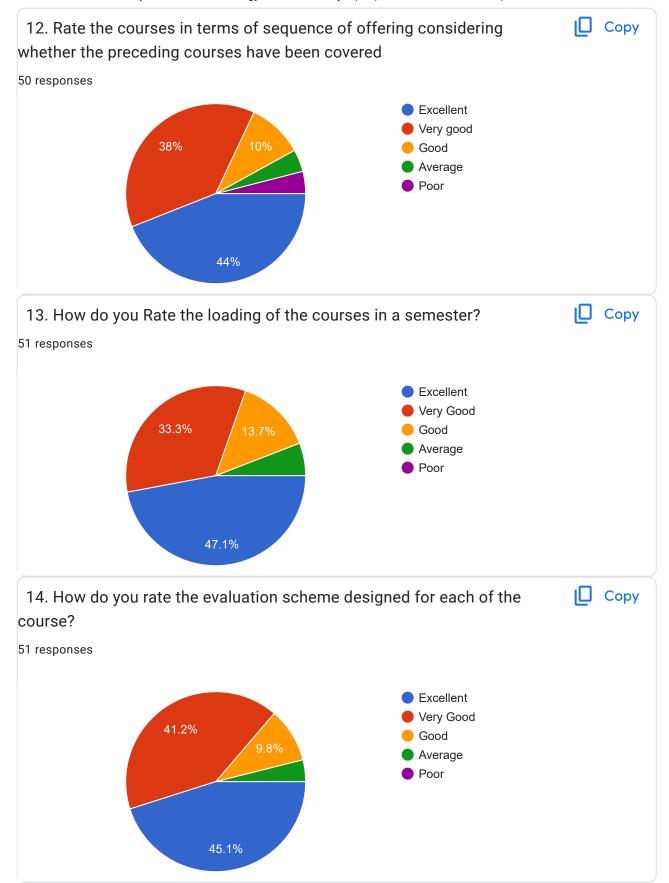

## Annamacharya Institute of Technology & Sciences:: Rajampet (An Autonomous Institution) STUDENT FEEDBACK ON CURRICULUM(2022-23)

51 responses