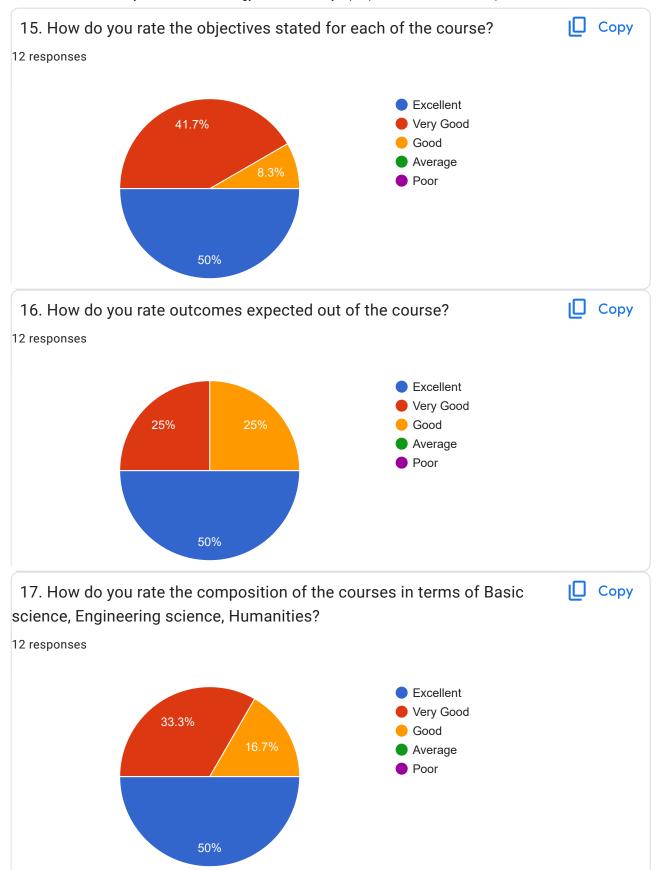

## Annamacharya Institute of Technology & Sciences:: Rajampet (An Autonomous Institution) STUDENT FEEDBACK ON CURRICULUM(2022-23)

51 responses