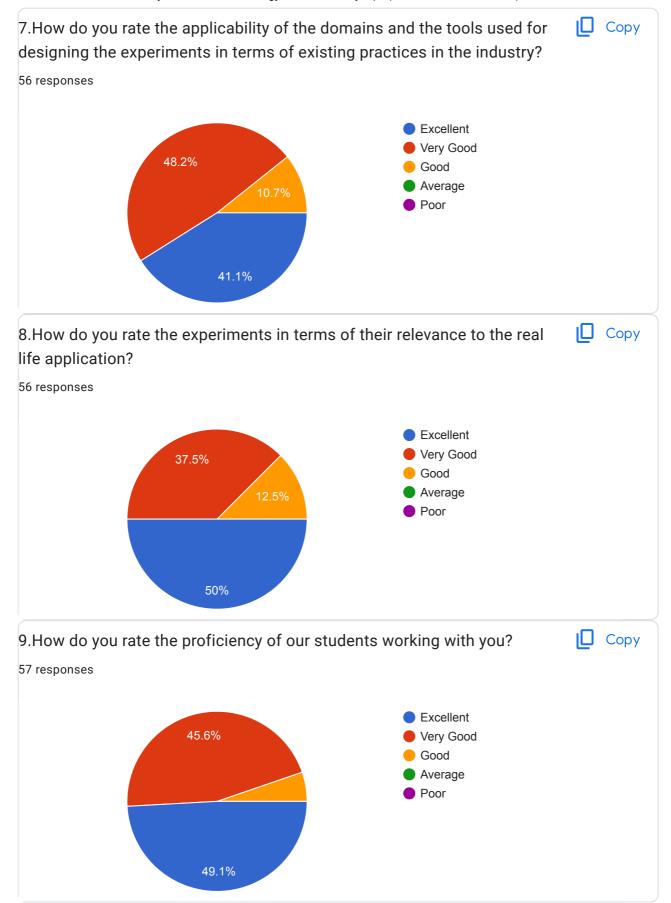

## Annamacharya Institute of Technology & Sciences:: Rajampet (An Autonomous Institution) STUDENT FEEDBACK ON CURRICULUM(2022-23)

51 responses