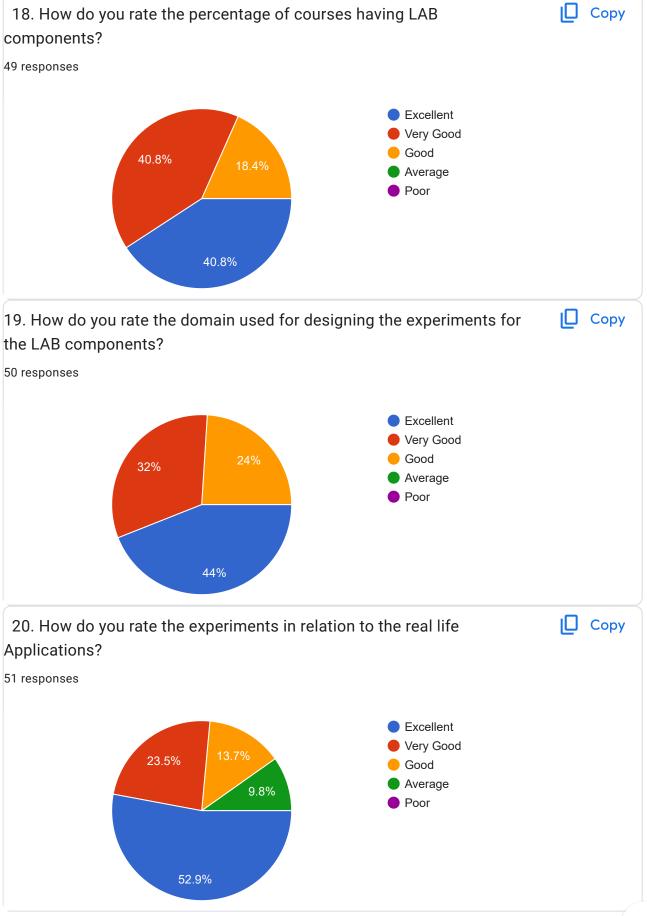

### Google Forms

Strellent.

Staty Good GOOD

S ANTERIA

PUL

19. How do you rate the domain used for designing the experiments for the LAB components?

Copy

50 responses