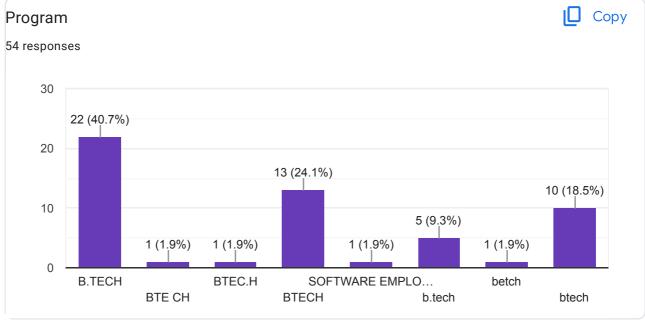

### Annamacharya Institute of Technology & Sciences:: Rajampet (An Autonomous Institution)

54 responses