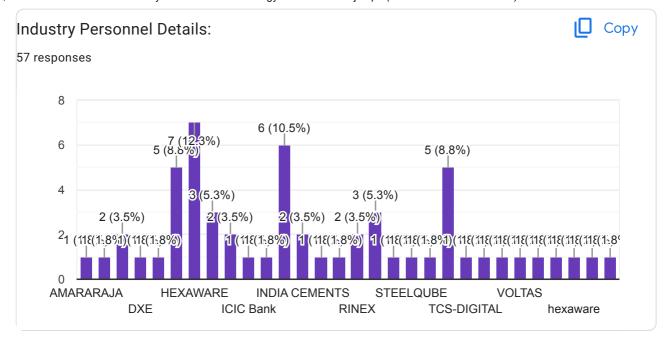

## Annamacharya Institute of Technology & Sciences:: Rajampet (An Autonomous Institution) STUDENT FEEDBACK ON CURRICULUM(2022-23)

51 responses

### **Publish analytics**

This content is neither created nor endorsed by Google. Report Abuse - Terms of Service - Privacy Policy