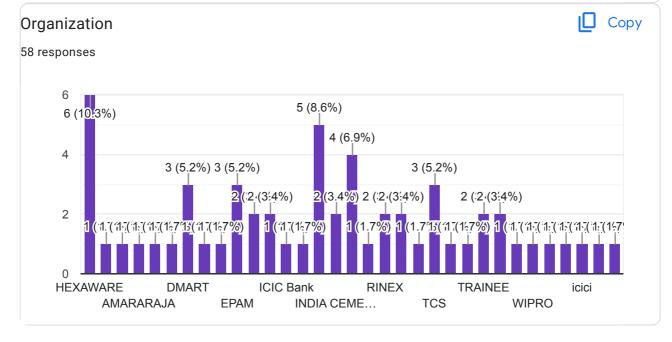

### Annamacharya Institute of Technology & Sciences:: Rajampet (An Autonomous Institution)

54 responses

### Publish analytics