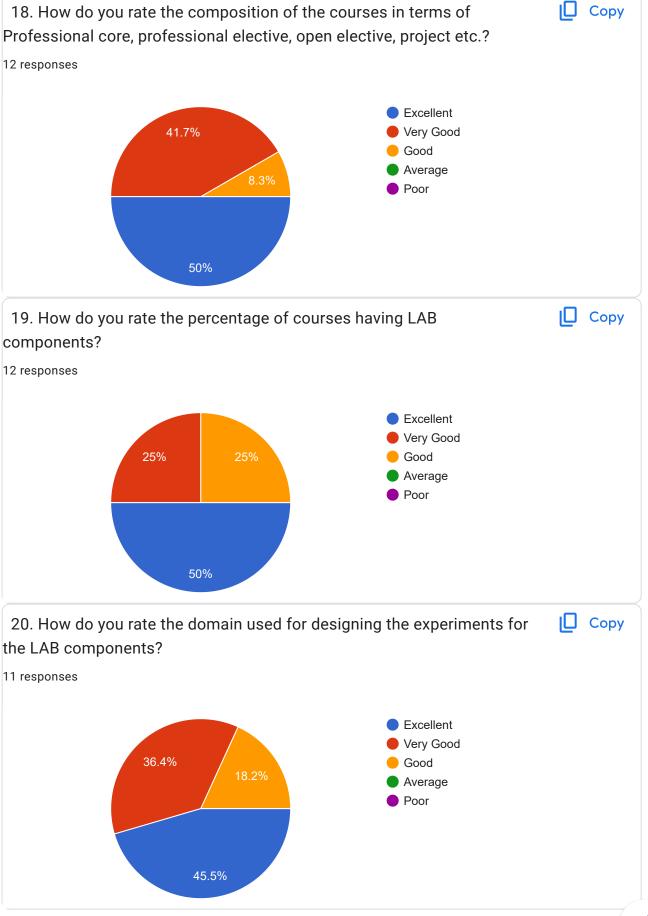

## Annamacharya Institute of Technology & Sciences:: Rajampet (An Autonomous Institution) STUDENT FEEDBACK ON CURRICULUM(2022-23)

51 responses