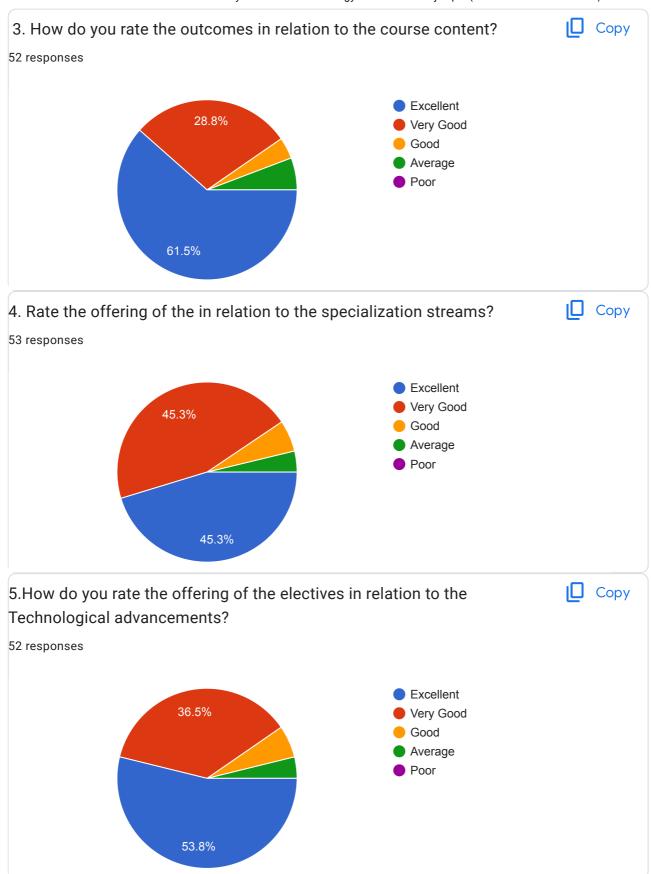

### Annamacharya Institute of Technology & Sciences:: Rajampet (An Autonomous Institution)

54 responses

### Publish analytics