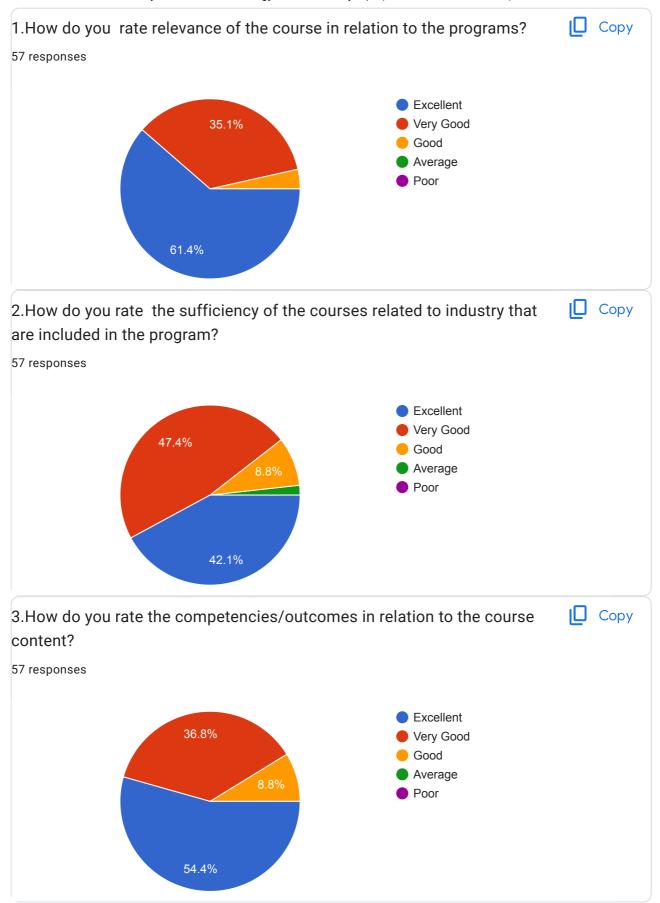

## Annamacharya Institute of Technology & Sciences:: Rajampet (An Autonomous Institution) STUDENT FEEDBACK ON CURRICULUM(2022-23)

51 responses