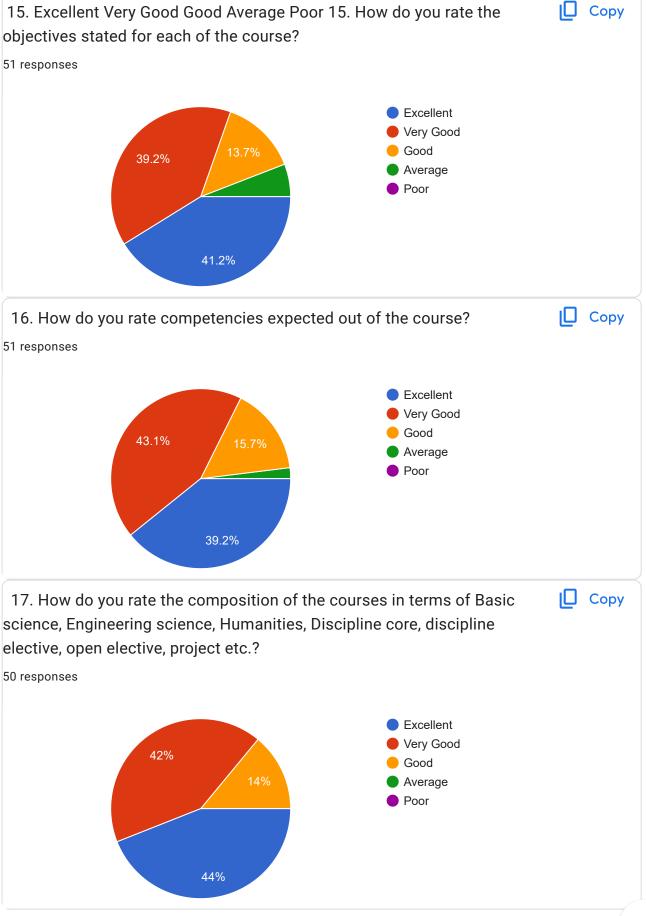

## Annamacharya Institute of Technology & Sciences:: Rajampet (An Autonomous Institution) STUDENT FEEDBACK ON CURRICULUM(2022-23)

51 responses