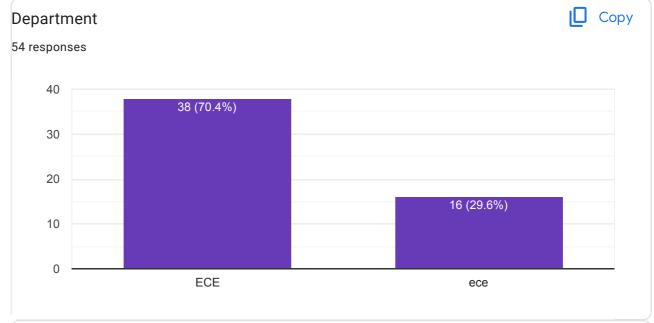

### Annamacharya Institute of Technology & Sciences:: Rajampet (An Autonomous Institution)

54 responses