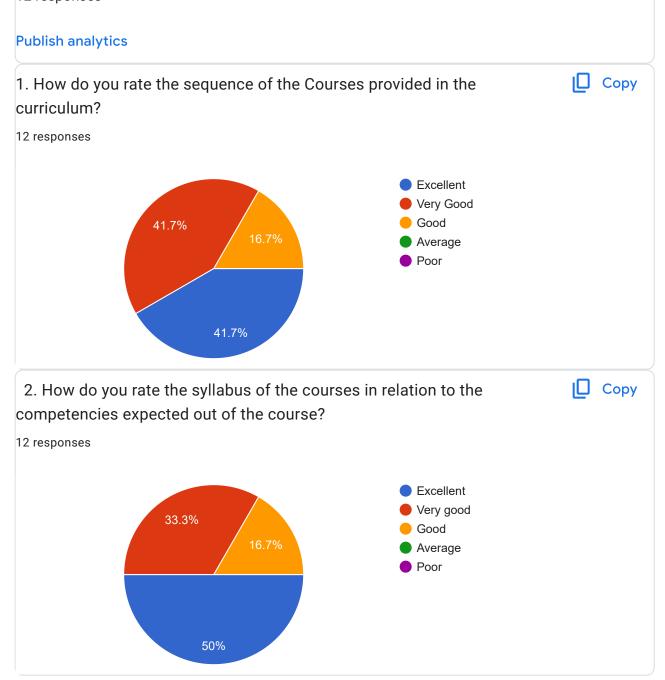

## Annamacharya Institute of Technology & Sciences:: Rajampet (An Autonomous Institution) STUDENT FEEDBACK ON CURRICULUM(2022-23)

51 responses

### **Publish analytics**

This content is neither created nor endorsed by Google. Report Abuse - Terms of Service - Privacy Policy