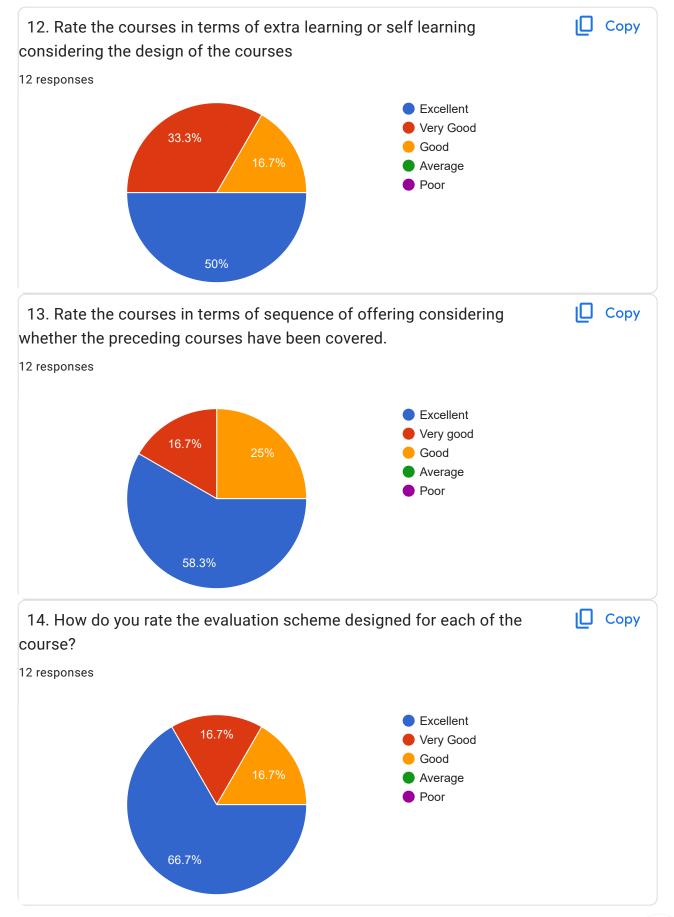

## Annamacharya Institute of Technology & Sciences:: Rajampet (An Autonomous Institution) STUDENT FEEDBACK ON CURRICULUM(2022-23)

51 responses