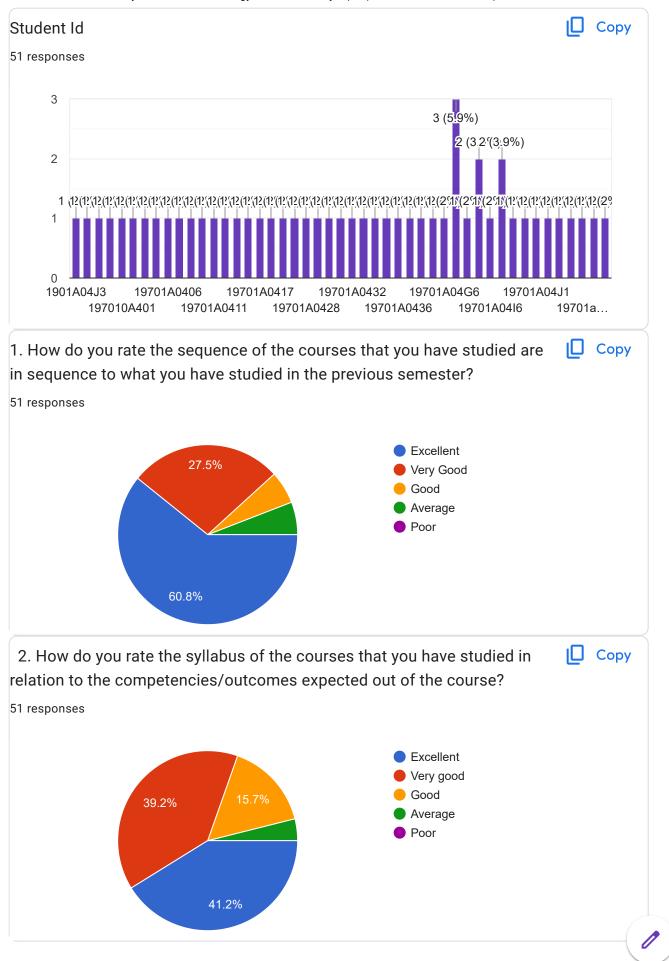

## Annamacharya Institute of Technology & Sciences:: Rajampet (An Autonomous Institution) STUDENT FEEDBACK ON CURRICULUM(2022-23)

51 responses