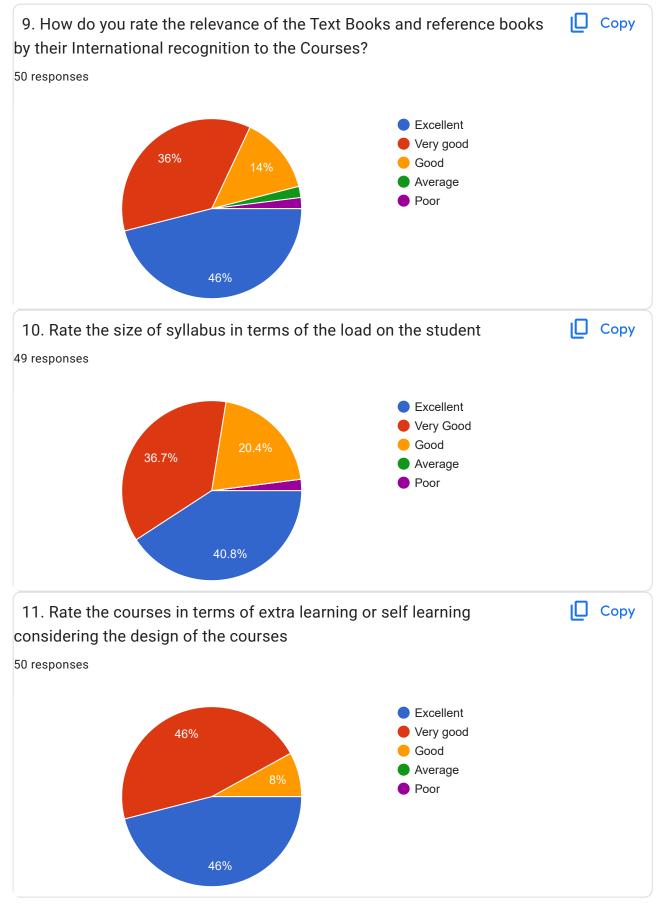

## Annamacharya Institute of Technology & Sciences:: Rajampet (An Autonomous Institution) STUDENT FEEDBACK ON CURRICULUM(2022-23)

51 responses