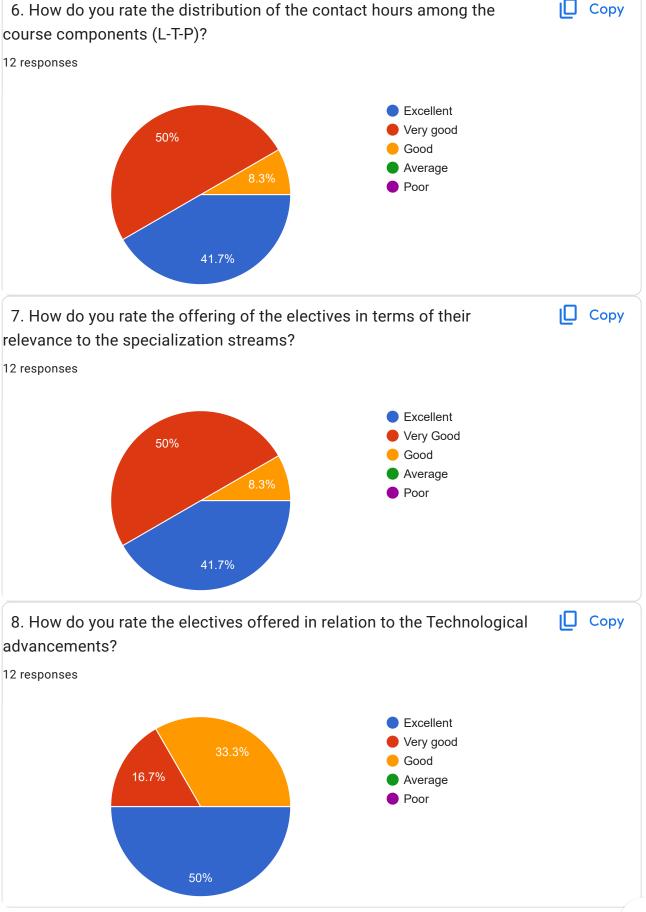

# Annamacharya Institute of Technology & Sciences:: Rajampet (An Autonomous Institution) TEACHER FEEDBACK ON CURRICULUM(2022-23)

12 responses

























This content is neither created nor endorsed by Google. Report Abuse - Terms of Service - Privacy Policy



### Google Forms







https://docs.google.com/forms/d/1MVfy0Oj8OdFUlbiJnDeUt1okWNAJGwrStt1VKzWxuS0/viewanalytics

Head of the Department 7, Electronics & Communication Engineering Annamacharya Institute of Cachnology & Sciences New Boyanapalli, Rajameet-516 126.

## Annamacharya Institute of Technology & Sciences:: Rajampet (An Autonomous Institution) STUDENT FEEDBACK ON CURRICULUM(2022-23)

51 responses

### **Publish analytics**



























This content is neither created nor endorsed by Google. Report Abuse - Terms of Service - Privacy Policy



### Google Forms











Strellent.

Staty Good GOOD

S ANTERIA

PUL

19. How do you rate the domain