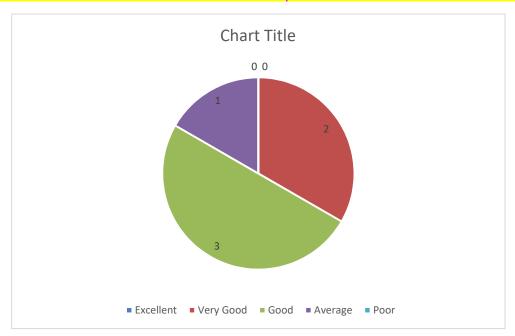

## Employer feedback on curriculum-2017

|                                                                      | Excellent | Very<br>Good | Good | Average | Poor |
|----------------------------------------------------------------------|-----------|--------------|------|---------|------|
| How do you rate relevance of the courses in relation to the program? | 0         | 2            | 3    | 1       | 0    |