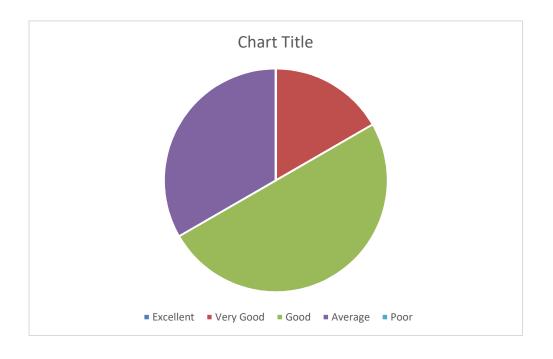

|                                                | Excellent | Very<br>Good | Good | Average | Poor |
|------------------------------------------------|-----------|--------------|------|---------|------|
| How do you rate the relevance of the topics to | 0         | 1            | 2    | 2       | 1    |