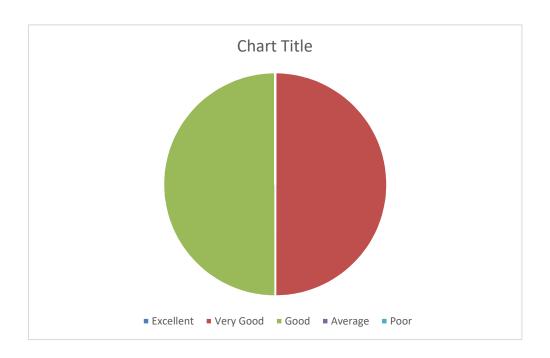

## Employer feedback on curriculum-2017

|                                                                      | Excellent | Very<br>Good | Good | Average | Poor |
|----------------------------------------------------------------------|-----------|--------------|------|---------|------|
| How do you rate relevance of the courses in relation to the program? | 0         | 2            | 3    | 1       | 0    |