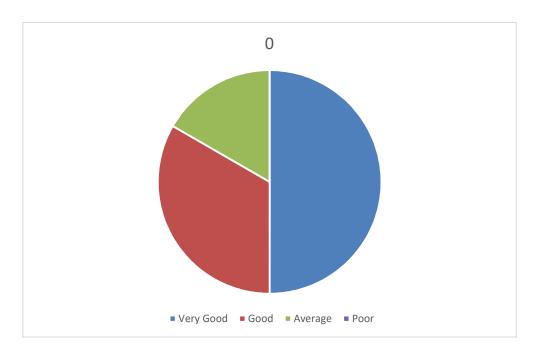

|                                                                                             | Excellent | Very<br>Good | Good | Average | Poor |
|---------------------------------------------------------------------------------------------|-----------|--------------|------|---------|------|
| How do you rate the sufficiency of the courses related to industry that are included in the | 1         | 1            | 4    | 0       | 0    |
| program?                                                                                    |           |              |      |         |      |