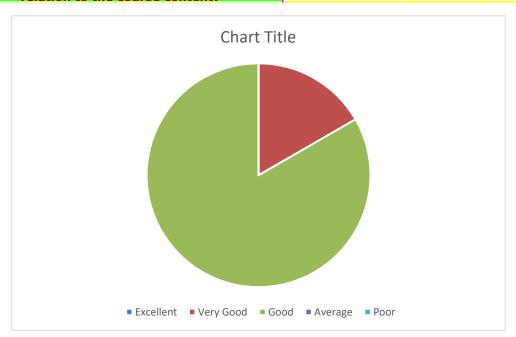

|                                                                              | Excellent | Very<br>Good | Good | Average | Poor |
|------------------------------------------------------------------------------|-----------|--------------|------|---------|------|
| How do you rate the competencies/outcomes in relation to the course content? | 0         | 1            | 5    | 0       | 0    |