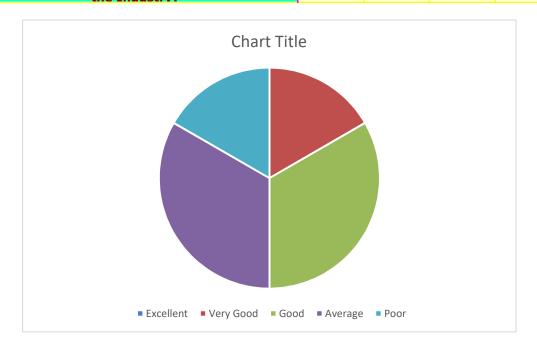

|                                                | Excellent | Very<br>Good | Good | Average | Poor |
|------------------------------------------------|-----------|--------------|------|---------|------|
| How do you rate the relevance of the topics to | 0         | 1            | 2    | 2       | 1    |