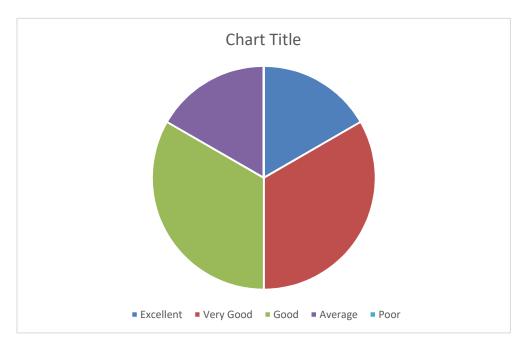

|                                                                                                                                                   | Excellent | Very<br>Good | Good | Average | Poor |
|---------------------------------------------------------------------------------------------------------------------------------------------------|-----------|--------------|------|---------|------|
| How do you rate the applicability of the domains and the tools used for designing the experiments in terms of existing practices in the Industry? | 1         | 2            | 2    | 1       | 0    |