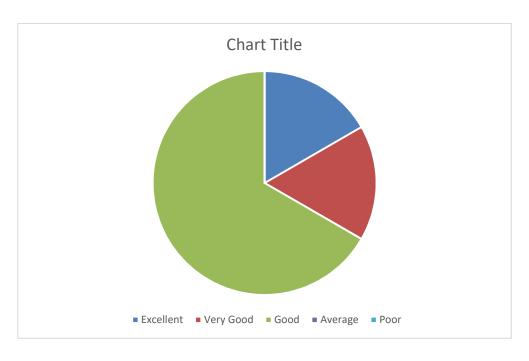

|                                                                                             | Excellent | Very<br>Good | Good | Average | Poor |
|---------------------------------------------------------------------------------------------|-----------|--------------|------|---------|------|
| How do you rate the sufficiency of the courses related to industry that are included in the | 1         | 1            | 4    | 0       | 0    |
| program?                                                                                    |           |              |      |         |      |