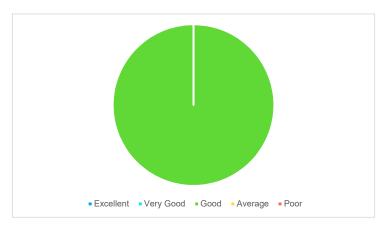

|                                             | Excellent | Very<br>Good | Good | Average | Poor |
|---------------------------------------------|-----------|--------------|------|---------|------|
| Rate the offering of the in relation to the | 0         | 0            | 6    | 0       | 0    |
| specialization streams?                     |           |              |      |         |      |