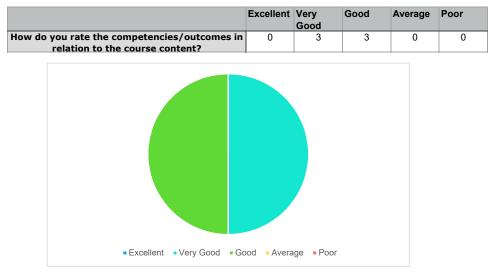

## Employer feedback on curriculum-2018



Excellent Very Good Good Average Poor

|                                                                                                | Excellent | Very<br>Good | Good | Average | Poor |
|------------------------------------------------------------------------------------------------|-----------|--------------|------|---------|------|
| How do you rate the sufficiency of the courses<br>related to industry that are included in the | 0         | 1            | 5    | 0       | 0    |
| program?                                                                                       |           |              |      |         |      |





|                                                              | Excellent | Very<br>Good | Good | Average | Poor |
|--------------------------------------------------------------|-----------|--------------|------|---------|------|
| How do you rate the relevance of the topics to the Industry? | 1         | 2            | 3    | 0       | 0    |
|                                                              | -         |              | :    |         |      |



|                                             | Excellent | Very<br>Good | Good | Average | Poor |
|---------------------------------------------|-----------|--------------|------|---------|------|
| Rate the offering of the in relation to the | 0         | 0            | 6    | 0       | 0    |
| specialization streams?