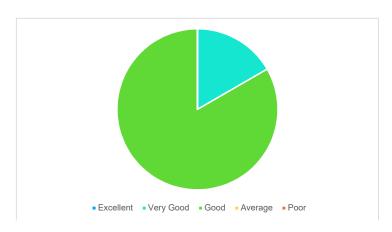

|                                             | Excellent | Very<br>Good | Good | Average | Poor |
|---------------------------------------------|-----------|--------------|------|---------|------|
| Rate the offering of the in relation to the | 0         | 0            | 6    | 0       | 0    |
| specialization streams?                     |           |              |      |         |      |