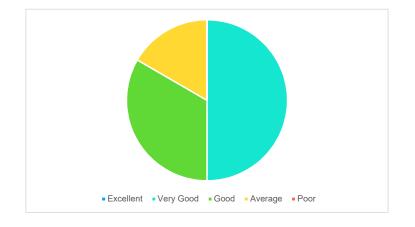

## Employer feedback on curriculum-2018

Excellent Very Good Good Average Poor

|                                                                                                | Excellent | Very<br>Good | Good | Average | Poor |
|------------------------------------------------------------------------------------------------|-----------|--------------|------|---------|------|
| How do you rate the sufficiency of the courses<br>related to industry that are included in the | 0         | 1            | 5    | 0       | 0    |
| program?                                                                                       |           |              |      |         |      |

|                                                                                                                                                            | Excellent | Very<br>Good | Good | Average | Poor |
|------------------------------------------------------------------------------------------------------------------------------------------------------------|-----------|--------------|------|---------|------|
| How do you rate the applicability of the<br>domains and the tools used for designing the<br>experiments in terms of existing practices in<br>the Industry? | 0         | 1            | 5    | 0       | 0    |

|                                                 | Excellent | Very<br>Good | Good | Average | Poor |
|-------------------------------------------------|-----------|--------------|------|---------|------|
| How do you rate the proficiency of our students | 0         | 1            | 5    | 0       | 0    |
| working with you?                               |           |              |      |         |      |