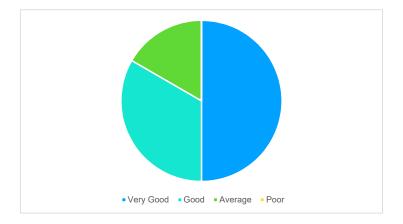

|                                                                                              | Excellent | Very<br>Good | Good | Average | Poor |
|----------------------------------------------------------------------------------------------|-----------|--------------|------|---------|------|
| How do you rate the offering of the electives in relation to the Technological advancements? | 0         | 3            | 2    | 1       | 0    |

|                                                                                           | Excellent | Very<br>Good | Good | Average | Poor |
|-------------------------------------------------------------------------------------------|-----------|--------------|------|---------|------|
| How do you rate the experiments in terms of their relevance to the real life application? | 0         | 3            | 2    | 1       | 0    |