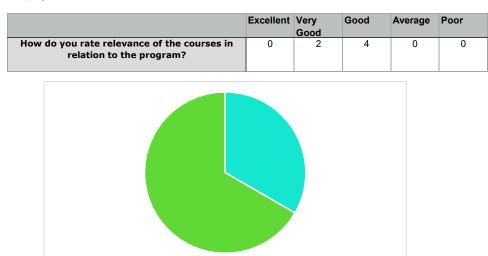

## Employer feedback on curriculum-2018



Excellent Very Good Good Average Poor

|                                                                                                | Excellent | Very<br>Good | Good | Average | Poor |
|------------------------------------------------------------------------------------------------|-----------|--------------|------|---------|------|
| How do you rate the sufficiency of the courses<br>related to industry that are included in the | 0         | 1            | 5    | 0       | 0    |
| program?                                                                                       |           |              |      |         |      |





|                                                              | Excellent | Very<br>Good | Good | Average | Poor |
|-------------------------------------