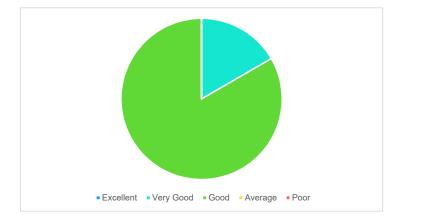

|                                                              | Excellent | Very<br>Good | Good | Average | Poor |
|--------------------------------------------------------------|-----------|--------------|------|---------|------|
| How do you rate the relevance of the topics to the Industry? | 1         | 2            | 3    | 0       | 0    |
|                                                              | -         |              | :    |         |      |