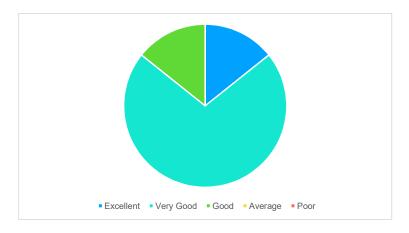

|                                                                                                                                                   | Excellent | Very<br>Good | Good | Average | Poor |
|---------------------------------------------------------------------------------------------------------------------------------------------------|-----------|--------------|------|---------|------|
| How do you rate the applicability of the domains and the tools used for designing the experiments in terms of existing practices in the Industry? |           | 3            | 4    | 0       | 0    |