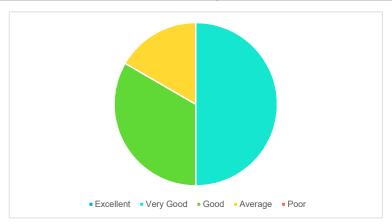

|                                             | Excellent | Very<br>Good | Good | Average | Poor |
|---------------------------------------------|-----------|--------------|------|---------|------|
| Rate the offering of the in relation to the | 0         | 2            | 4    | 1       | 0    |
| specialization streams?                     |           |              |      |         |      |