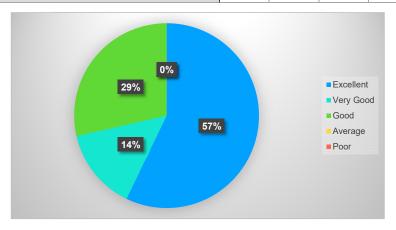

## Employer feedback on curriculum-2019

|                                                                      | Excellent | Very<br>Good | Good | Average | Poor |
|----------------------------------------------------------------------|-----------|--------------|------|---------|------|
| How do you rate relevance of the courses in relation to the program? | 4         | 1            | 2    | 0       | 0    |