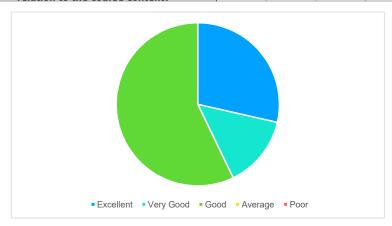

|                                                 | Excellent | Very<br>Good | Good | Average | Poor |
|-------------------------------------------------|-----------|--------------|------|---------|------|
| How do you rate the proficiency of our students | 1         | 0            | 5    | 1       | 0    |
| working with you?                               |           |              |      |         |      |