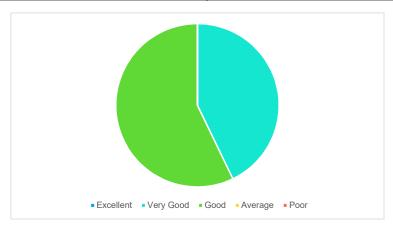

|                                                | Excellent | Very<br>Good | Good | Average | Poor |
|------------------------------------------------|-----------|--------------|------|---------|------|
| How do you rate the relevance of the topics to | 0         | 3            | 2    | 1       | 0    |
| the Industry?                                  |           |              |      |         |      |