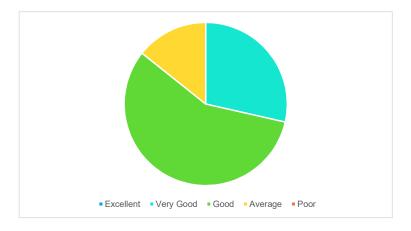

|                                              | Excellent | Very<br>Good | Good | Average | Poor |
|----------------------------------------------|-----------|--------------|------|---------|------|
| How do you rate the competencies/outcomes in | 2         | 1            | 4    | 0       | 0    |
| relation to the course content?              |           |              |      |         |      |