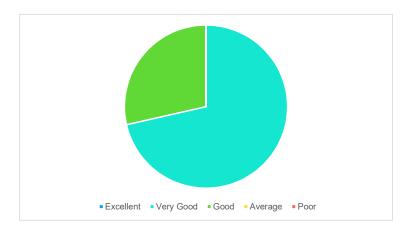

|                                               | Excellent | Very<br>Good | Good | Average | Poor |
|-----------------------------------------------|-----------|--------------|------|---------|------|
| How do you rate the experiments in terms of   | 0         | 5            | 2    | 0       | 0    |
| their relevance to the real life application? |           |              |      |         |      |