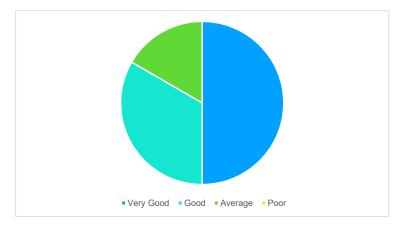

|                                                                                                                                                   | Excellent | Very<br>Good | Good | Average | Poor |
|---------------------------------------------------------------------------------------------------------------------------------------------------|-----------|--------------|------|---------|------|
| How do you rate the applicability of the domains and the tools used for designing the experiments in terms of existing practices in the Industry? |           | 3            | 4    | 0       | 0    |