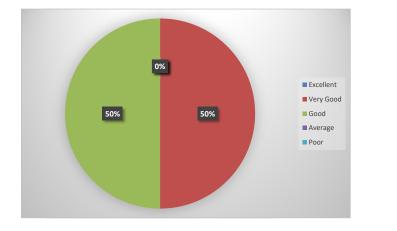

|                                                                                                 | Excellent | Very<br>Good | Good | Average | Poor |
|-------------------------------------------------------------------------------------------------|-----------|--------------|------|---------|------|
| How do you rate the offering of the electives in<br>relation to the Technological advancements? | 0         | 2            | 2    | 2       | 0    |