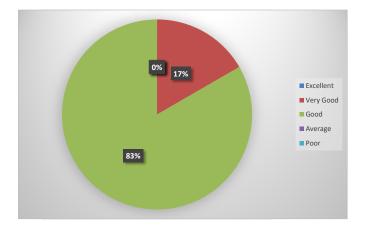

## Employer feedback on curriculum-2020

|                                                                                                | Excellent | Very<br>Good | Good | Average | Poor |
|------------------------------------------------------------------------------------------------|-----------|--------------|------|---------|------|
| How do you rate the sufficiency of the courses<br>related to industry that are included in the | 0         | 1            | 5    | 0       | 0    |
| related to muustry that are included in the                                                    |           |              |      |         |      |