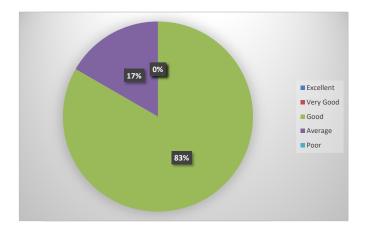

|                                             | Excellent | Very<br>Good | Good | Average | Poor |
|---------------------------------------------|-----------|--------------|------|---------|------|
| Rate the offering of the in relation to the | 0         | 0            | 5    | 1       | 0    |