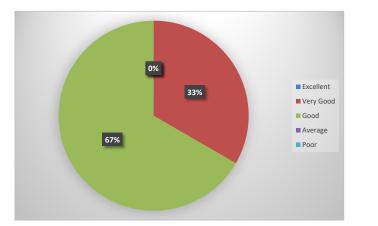

|                                                | Excellent | Very<br>Good | Good | Average | Poor |
|------------------------------------------------|-----------|--------------|------|---------|------|
| How do you rate the relevance of the topics to | 0         | 4            | 2    | 0       | 0    |