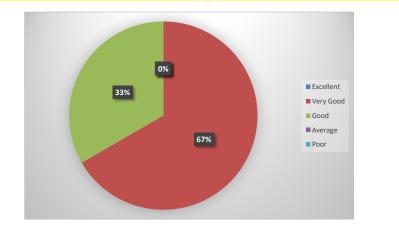

|                                                                                                                                                            | Excellent | Very<br>Good | Good | Average | Poor |
|------------------------------------------------------------------------------------------------------------------------------------------------------------|-----------|--------------|------|---------|------|
| How do you rate the applicability of the domains<br>and the tools used for designing the<br>experiments in terms of existing practices in the<br>Industry? | 0         | 2            | 4    | 0       | 0    |