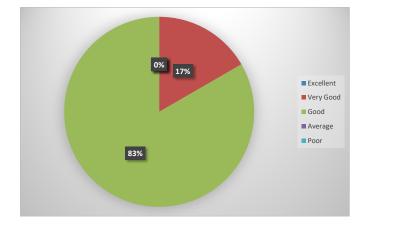

|                                                 | Excellent | Very<br>Good | Good | Average | Poor |
|-------------------------------------------------|-----------|--------------|------|---------|------|
| How do you rate the proficiency of our students | 0         | 4            | 2    | 0       | 0    |
| working with you?                               |           |              |      |         |      |