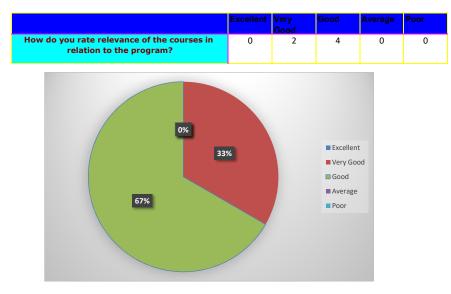

|                                                | Excellent | Very<br>Good | Good | Average | Poor |
|------------------------------------------------|-----------|--------------|------|---------|------|
| How do you rate the relevance of the topics to | 0         | 4            | 2    | 0       | 0    |