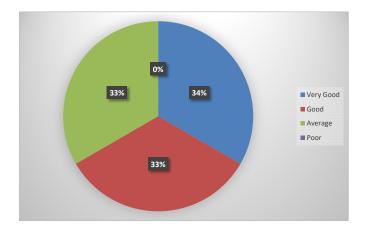

|                                                                                                 | Excellent | Very<br>Good | Good | Average | Poor |
|-------------------------------------------------------------------------------------------------|-----------|--------------|------|---------|------|
| How do you rate the offering of the electives in<br>relation to the Technological advancements? | 0         | 2            | 2    | 2       | 0    |