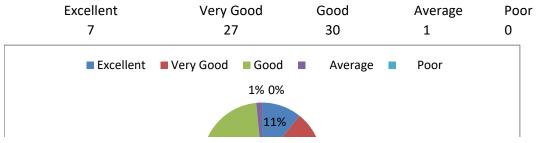

#### 3. How do you rate the quality and relevance of the courses included into the semester?

4. How do you rate the treatment of the students by the faculty irrespective of the background of the st

5. Howdo you rate ambience of the AITS for effective delivery of the academic programs?