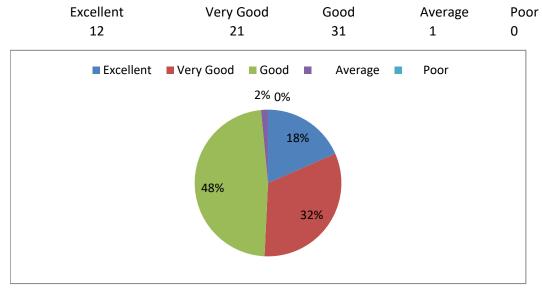

## 6. How do you rate the courses in terms of their relevance to the latest technologies or future technolog

7. How do you rate the programs based on the comfort of your ward in coping with the workload?