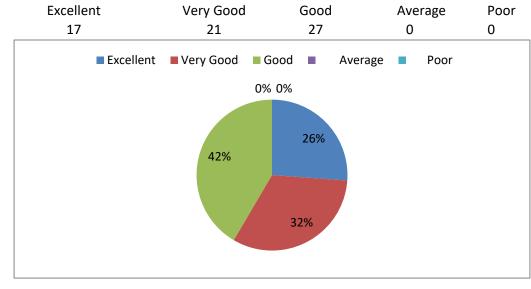

## 1. How do you rate the program that your ward is undergoing in terms of the load of the courses in diffe