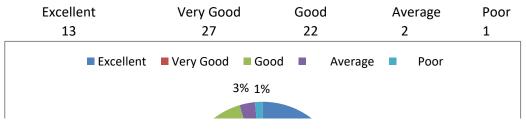

#### 3. How do you rate the quality and relevance of the courses included into the semester?

4. How do you rate the treatment of the students by the faculty irrespective of the background of the st

5. Howdo you rate ambience of the AITS for effective delivery of the academic programs?