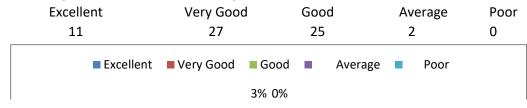

#### 3. How do you rate the quality and relevance of the courses included into the semester?

4. How do you rate the treatment of the students by the faculty irrespective of the background of the st

5. Howdo you rate ambience of the AITS for effective delivery of the academic programs?