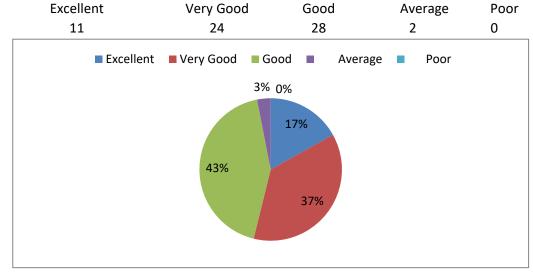

RAJAMPET (AUTONOMOUS)

Department of Electrical and Electronics Engineering

## **Parents Feedback on Curriculum**

Department: EEE Program: UG (B.Tech) AY 2018-19 Regulation R 15

## 1. How do you rate the program that your ward is undergoing in terms of the load of the courses in diffe



#### 3. How do you rate the quality and relevance of the courses included into the semester?





4. How do you rate the treatment of the students by the faculty irrespective of the background of the st



5. Howdo you rate ambience of the AITS for effective delivery of the academic programs?



## 6. How do you rate the courses in terms of their relevance to the latest technologies or future technolog





7. How do you rate the programs based on the comfort of your ward in coping with the workload?



## 8. How do you rate the quality of teaching in the AITS?



#### 9. How do you rate the outcomes that your ward has achieved from the courses?





10. How do you rate the transparency of the evaluation system in the AITS?



Any other suggestion(s)