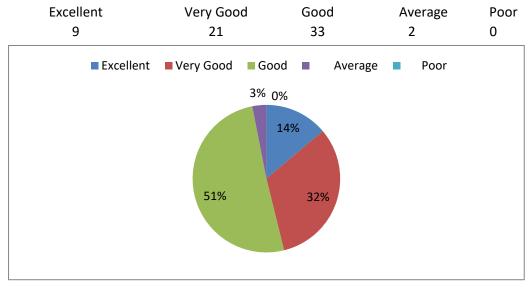

## 1. How do you rate the program that your ward is undergoing in terms of the load of the courses in diffe