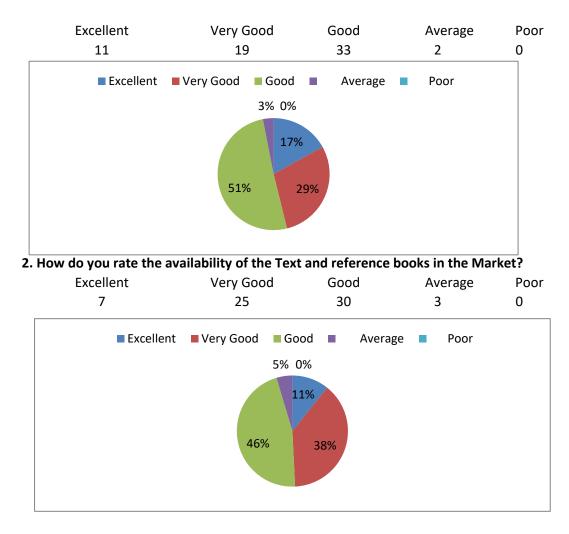

## 1. How do you rate the program that your ward is undergoing in terms of the load of the courses in diffe

#### 3. How do you rate the quality and relevance of the courses included into the semester?

4. How do you rate the treatment of the students by the faculty irrespective of the background of the st

5. Howdo you rate ambience of the AITS for effective delivery of the academic programs?