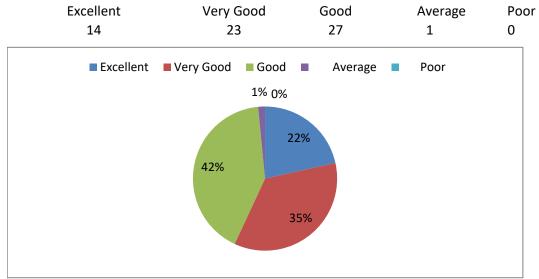

rd is undergoing in terms of the load of the courses in diffe



#### 3. How do you rate the quality and relevance of the courses included into the semester?





4. How do you rate the treatment of the students by the faculty irrespective of the background of the st



5. Howdo you rate ambience of the AITS for effective delivery of the academic programs?



## 6. How do you rate the courses in terms of their relevance to the latest technologies or future technolog





7. How do you rate the programs based on the comfort of your ward in coping with the workload?



## 8. How do you rate the quality of teaching in the AITS?



#### 9. How do you rate the outcomes that your ward has achieved from the courses?





10. How do you rate the transparency of the evaluation system in the AITS?



Any other suggestion(s)