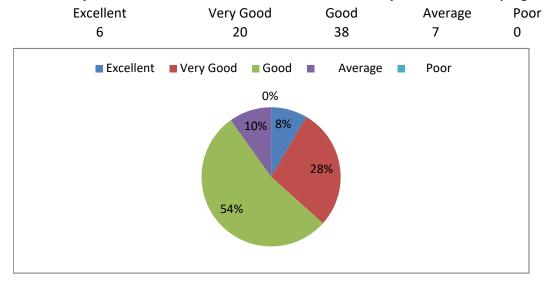

#### 2. How do you rate the availability of the Text and reference books in the Market?