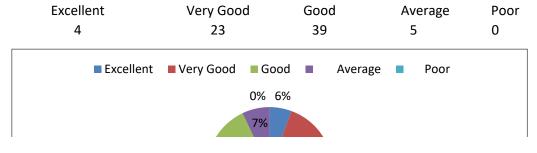

### 3. How do you rate the quality and relevance of the courses included into the semester?