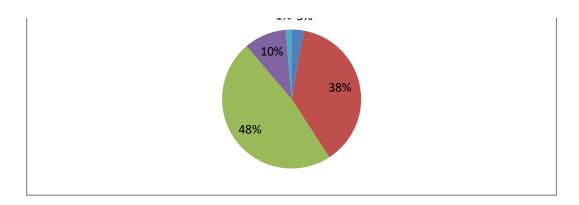

### 3. How do you rate the quality and relevance of the courses included into the semester?