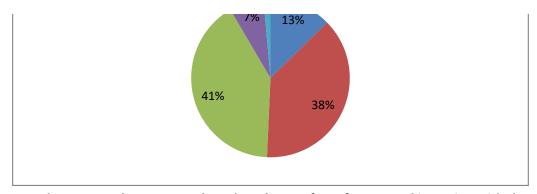

#### 4. How do you rate the treatment of the students by the faculty irrespective of the background of the st