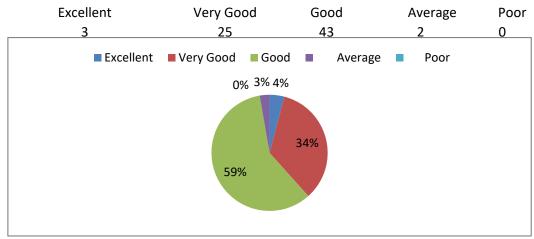

#### 1. How do you rate the program that your ward is undergoing in terms of the load of the courses in diffe