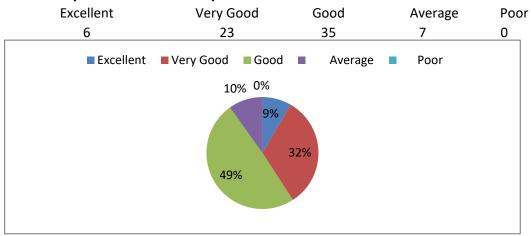

#### 2. How do you rate the availability of the Text and reference books in the Market?