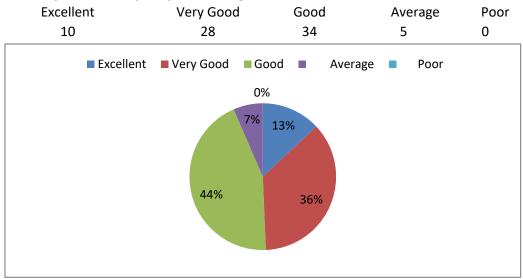

#### 2. How do you rate the availability of the Text and reference books in the Market?