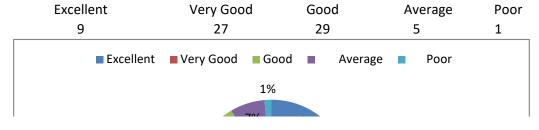

### 3. How do you rate the quality and relevance of the courses included into the semester?