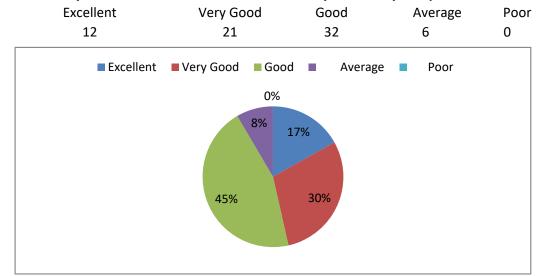

#### 1. How do you rate the program that your ward is undergoing in terms of the load of the courses in diffe