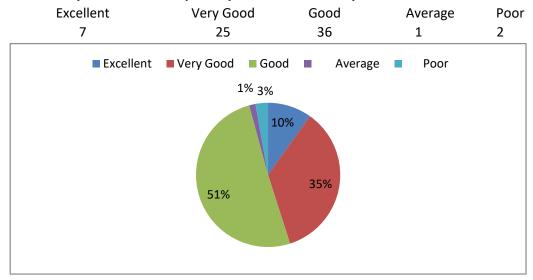

#### 4. How do you rate the treatment of the students by the faculty irrespective of the background of the st