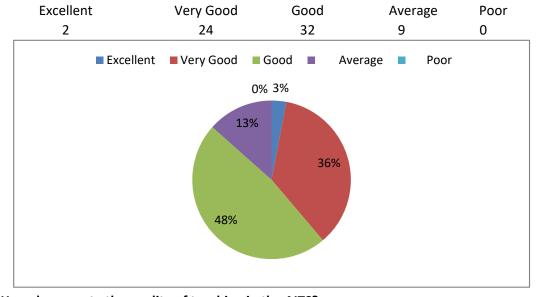

#### 1. How do you rate the program that your ward is undergoing in terms of the load of the courses in diffe