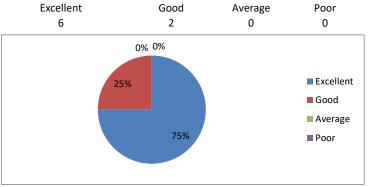

## ${\bf 3.}\ Encouragement\ to\ students\ for\ participation\ in\ various\ co-curricular\ activities.$