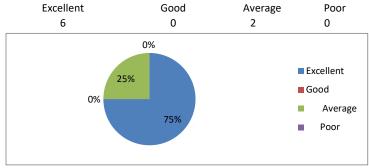

### 1. Infrastructure facilities: Library, Canteen, Laboratory and other campus facilities.