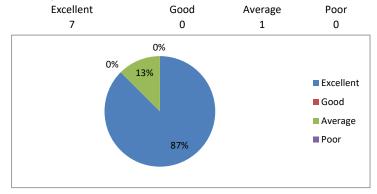

# ANNAMACHARYA INSTITUTE OF TECHNOLOGY AND SCIENCES :: RAJAMPET (AUTONOMOUS)

Department of Electrical and Electronics Engineering

# **Parents Feedback on facilities**

Department: EEE
Program: UG (B.Tech)

AY: 2017-18

### 1. Infrastructure facilities: Library, Canteen, Laboratory and other campus facilities.



## 2. Programs arranged by the department for achieving industry exposure.



## ${\bf 3.}\ Encouragement\ to\ students\ for\ participation\ in\ various\ co-curricular\ activities.$



## 4. Quality of academic resources: Teachers, Course material etc.



### 5. Placement activities.



### 6. Effort taken by the department for overall improvement and personality development.



## 7. Student monitoring.



### Feedback summary:

- 1. Provide the suitable study material for new and advanced courses.
- 2. Compus placements training should be improve.
- 3. Conduct more events to enhance the students personality and performance.