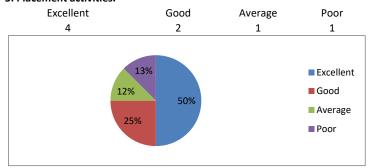

## ${\bf 3.}\ Encouragement\ to\ students\ for\ participation\ in\ various\ co-curricular\ activities.$