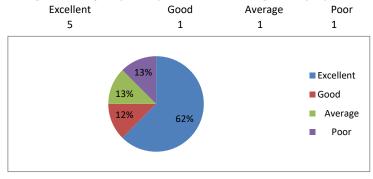

# ANNAMACHARYA INSTITUTE OF TECHNOLOGY AND SCIENCES :: RAJAMPET (AUTONOMOUS)

Department of Electrical and Electronics Engineering

# **Parents Feedback on facilities**

Department: EEE
Program: UG (B.Tech)

AY: 2017-18

### 1. Infrastructure facilities: Library, Canteen, Laboratory and other campus facilities.



## 2. Programs arranged by the department for achieving industry exposure.



## ${\bf 3.}\ Encouragement\ to\ students\ for\ participation\ in\ various\ co-curricular\ activities.$



## 4. Quality of academic resources: Teachers, Course material etc.



### 5. Placement activities.



### 6. Effort taken by the department for overall improvement and personality development.



## 7. Student monitoring.



### Feedback summary:

- 1. Provide the suitable study material for new and advanced courses.
- 2. Compus placements training should be improve.
- 3. Conduct more events to enhance the students personality and performance.