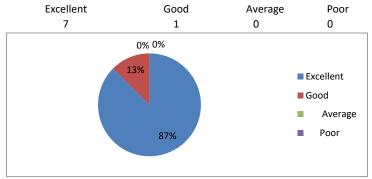

# ANNAMACHARYA INSTITUTE OF TECHNOLOGY AND SCIENCES :: RAJAMPET (AUTONOMOUS)

Department of Electrical and Electronics Engineering

# **Parents Feedback on facilities**

Department: EEE
Program: UG (B.Tech)

AY: 2017-18

### 1. Infrastructure facilities: Library, Canteen, Laboratory and other campus facilities.



## 2. Programs arranged by the department for achieving industry exposure.



## ${\bf 3.}\ Encouragement\ to\ students\ for\ participation\ in\ various\ co-curricular\ activities.$



## 4. Quality of academic resources: Teachers, Course material etc.



### 5. Placement activities.



### 6. Effort taken by the department for overall improvement and personality development.



## 7. Student monitoring.



### Feedback summary:

- 1. Provide the suitable study material for new and advanced courses.
- 2. Compus placements training should be improve.
- 3. Conduct more events to enhance the students personality and performance.