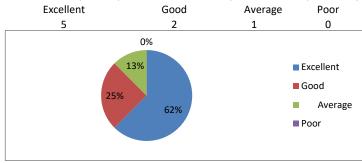

# ANNAMACHARYA INSTITUTE OF TECHNOLOGY AND SCIENCES :: RAJAMPET (AUTONOMOUS)

Department of Electrical and Electronics Engineering

# **Parents Feedback on facilities**

Department: EEE
Program: UG (B.Tech)

AY: 2017-18

### 1. Infrastructure facilities: Library, Canteen, Laboratory and other campus facilities.



## 2. Programs arranged by the department for achieving industry exposure.



## ${\bf 3.}\ Encouragement\ to\ students\ for\ participation\ in\ various\ co-curricular\ activities.$



## 4. Quality of academic resources: Teachers, Course material etc.



### 5. Placement activities.



### 6. Effort taken by the department for overall improvement and personality development.



## 7. Student monitoring.



### Feedback summary:

- 1. Provide the suitable study material for new and advanced courses.
- 2. Compus placements training should be improve.
- 3. Conduct more events to enhance the students personality and performance.