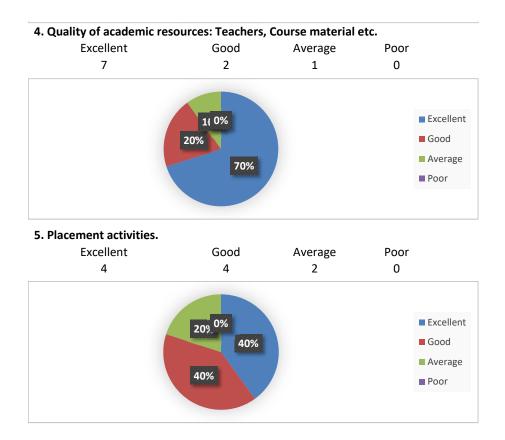

### 6. Effort taken by the department for overall improvement and personality development.