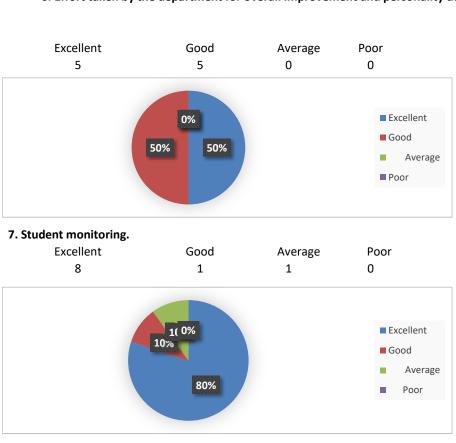

### 6. Effort taken by the department for overall improvement and personality development.