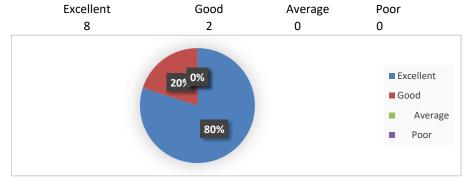

## 1. Infrastructure facilities: Library, Canteen, Laboratory and other campus facilities.