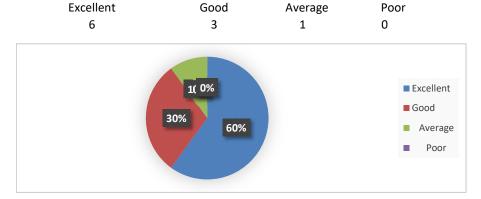

## ${\bf 2.\ Programs\ arranged\ by\ the\ department\ for\ achieving\ industry\ exposure.}$