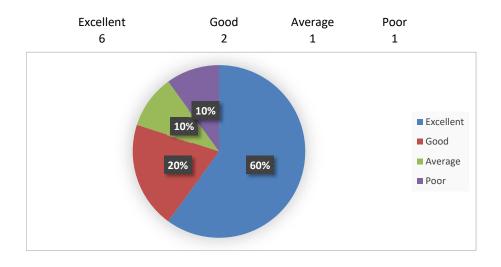

## 3. Encouragement to students for participation in various co-curricular activities.