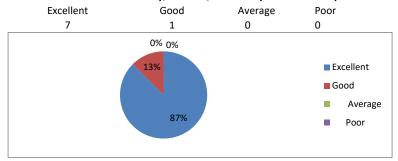

## 3. Encouragement to students for participation in various co-curricular activities.

Excellent
7
1
0
0
0

Excellent
Good
Average
Poor
Good
Average
Poor
Poor