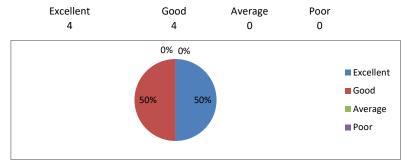

# ANNAMACHARYA INSTITUTE OF TECHNOLOGY AND SCIENCES :: RAJAMPET (AUTONOMOUS)

Department of Electrical and Electronics Engineering

#### **Parents Feedback - Assessment**

Department: EEE
Program: UG (B.Tech)

AY: 2019-20

#### 1. Infrastructure facilities: Library, Canteen, Laboratory and other campus facilities.



#### 2. Programs arranged by the department for achieving industry exposure.

Excellent Good Average Poor 4 3 0 1



## 3. Encouragement to students for participation in various co-curricular activities.

Excellent
7
1
0
0
0

Excellent
Good
Average
Poor
Good
Average
Poor
Poor

## 4. Quality of academic resources: Teachers, Course material etc.

#### 5. Placement activities.



## 6. Effort taken by the department for overall improvement and personality development.



# 7. Student monitoring.