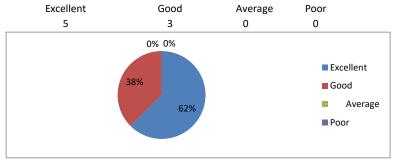

# ANNAMACHARYA INSTITUTE OF TECHNOLOGY AND SCIENCES :: RAJAMPET (AUTONOMOUS)

Department of Electrical and Electronics Engineering

#### **Parents Feedback - Assessment**

Department: EEE
Program: UG (B.Tech)

AY: 2019-20

#### 1. Infrastructure facilities: Library, Canteen, Laboratory and other campus facilities.



#### 2. Programs arranged by the department for achieving industry exposure.

Excellent Good Average Poor 4 3 0 1



## 3. Encouragement to students for participation in various co-curricular activities.

Excellent
7
1
0
0
0

Excellent
Good
Average
Poor
Good
Average
Poor
Poor

## 4. Quality of academic resources: Teachers, Course material etc.

#### 5. Placement activities.



## 6. Effort taken by the department for overall improvement and personality development.



# 7. Student monitoring.