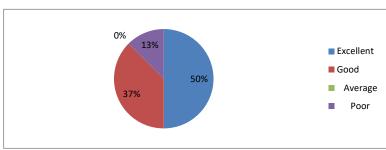

#### 2. Programs arranged by the department for achieving industry exposure.

Excellent Good Average Poor 4 3 0 1