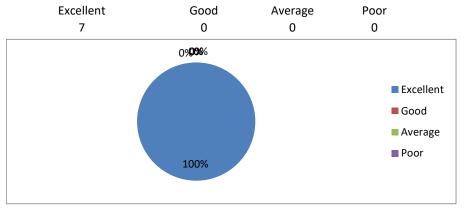

#### 3. Encouragement to students for participation in various co-curricular activities.