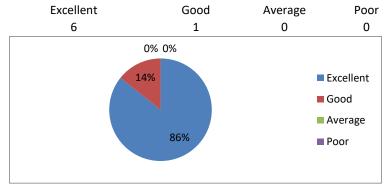

# ANNAMACHARYA INSTITUTE OF TECHNOLOGY AND SCIENCES :: RAJAMPET (AUTONOMOUS)

Department of Electrical and Electronics Engineering

## **Parents Feedback - Assessment**

Department: EEE
Program: UG (B.Tech)

AY: 2020-21

#### 1. Infrastructure facilities: Library, Canteen, Laboratory and other campus facilities.



### 2. Programs arranged by the department for achieving industry exposure.



#### 3. Encouragement to students for participation in various co-curricular activities.



# 4. Quality of academic resources: Teachers, Course material etc.



#### 5. Placement activities.



### 6. Effort taken by the department for overall improvement and personality development.



#### 7. Student monitoring.