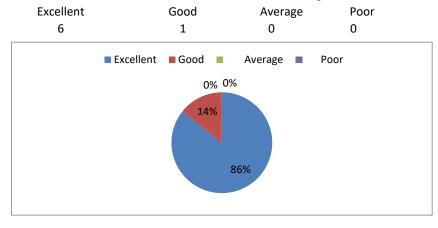

#### 3. Encouragement to students for participation in various co-curricular activities.