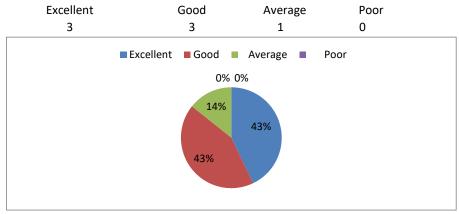

# ANNAMACHARYA INSTITUTE OF TECHNOLOGY AND SCIENCES :: RAJAMPET (AUTONOMOUS)

Department of Electrical and Electronics Engineering

## **Parents Feedback - Assessment**

Department: EEE
Program: UG (B.Tech)

AY: 2020-21

#### 1. Infrastructure facilities: Library, Canteen, Laboratory and other campus facilities.



### 2. Programs arranged by the department for achieving industry exposure.



#### 3. Encouragement to students for participation in various co-curricular activities.



# 4. Quality of academic resources: Teachers, Course material etc.



#### 5. Placement activities.



### 6. Effort taken by the department for overall improvement and personality development.



#### 7. Student monitoring.