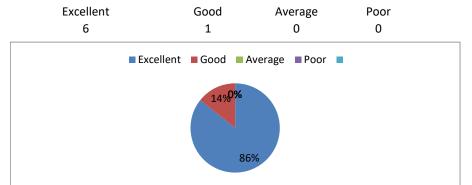

#### 1. Infrastructure facilities: Library, Canteen, Laboratory and other campus facilities.