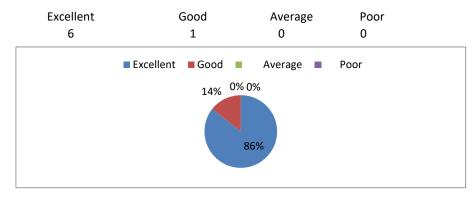

#### 1. Infrastructure facilities: Library, Canteen, Laboratory and other campus facilities.