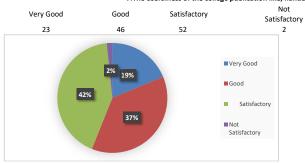

## ${\bf 7. The\ usefulness\ of\ the\ college\ publication\ like,\ handbook,\ newsletter\ etc}$