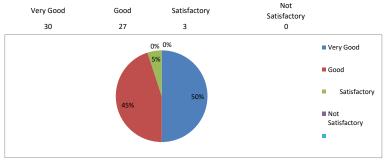

#### $16. The \ management \ of \ the \ institute \ with \ respect \ to \ response, \ responsibility \ and commitment \ to \ the \ needs \ of \ students$