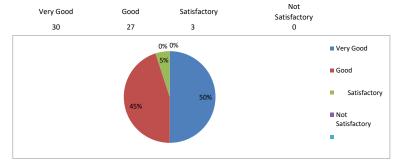

## 18. Your suggestions for further improvement of the institute

Any other suggestion(s)