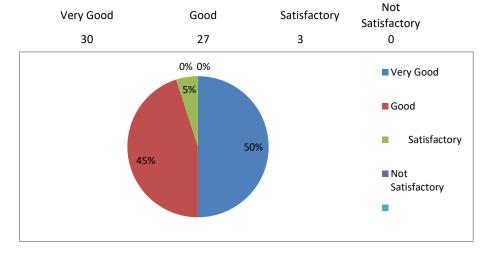

, WAN and Internet



### 6. The Photocopying (Xerox ) facilities



# 7. The usefulness of the college publication like, handbook, newsletter etc



### 8. Classrooms and teaching aids



### 9. Labs (department wise labs)



# 10. The quality of classroom instruction



### 11. The quality of lab instructions



### 12. The quality of handouts given by teachers at the beginning of the semester



# 13. Training and placement activities of the institute



### 14. The learning environment in the institute



### 15. You're learning experience in the institute



### 16. The management of the institute with respect to response, responsibility and commitment to the needs of students



### 17. Sports and games facilities



### 18. Your suggestions for further improvement of the institute



Any other suggestion(s)