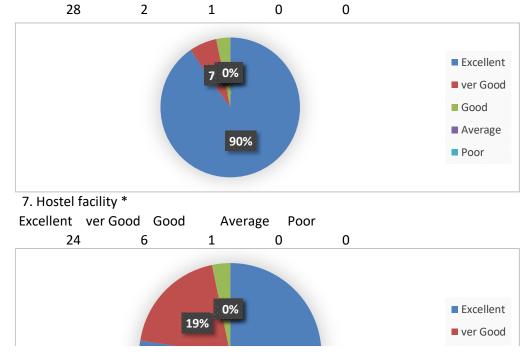

1. Mentoring system facility in the campus \*

2. Mineral water facility in the campus \* Excellent ver Good Good Average Poor

3. Library

Excellent ver Good Good Average Poor 26 5 0 0

4. Medical Doctor facility in the campus \* Excellent ver Good Good Average Poor