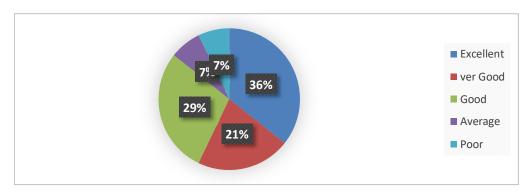

## Excellent ver Good Good Average Poor 10 6 8 2 2

9. Games/Sports/Yoga/NCC/NSS facility in the campus \* Excellent ver Good Good Average Poor 29 1 1 0 0

10. Campus environment \*

Excellent ver Good Good Average Poor 18 13 0 0 0 Excellent 42% 58% Foor Poor Excellent Ver Good Good Average Poor