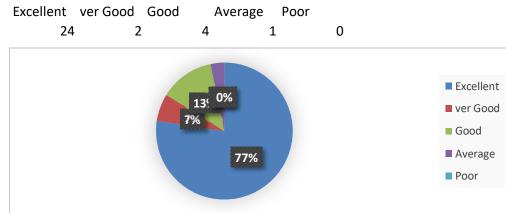

1. Mentoring system facility in the campus \*

2. Mineral water facility in the campus \* Excellent ver Good Good Average Poor

3. Library

Excellent ver Good Good Average Poor 26 5 0 0

4. Medical Doctor facility in the campus \* Excellent ver Good Good Average Poor