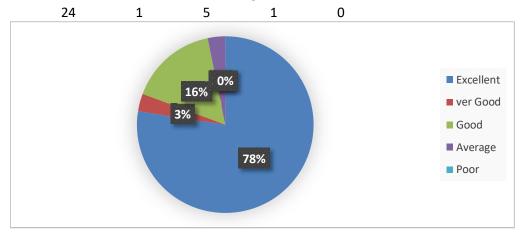

1. Mentoring system facility in the campus \*

2. Mineral water facility in the campus \* Excellent ver Good Good Average Poor

3. Library

Excellent ver Good Good Average Poor 26 5 0 0

4. Medical Doctor facility in the campus \* Excellent ver Good Good Average Poor