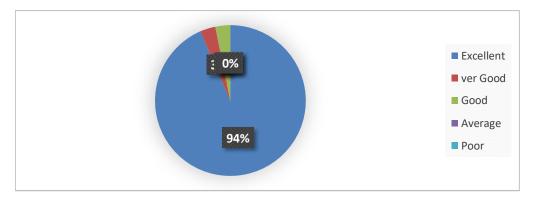

## Excellent ver Good Good Average Poor 10 6 8 2 2

9. Games/Sports/Yoga/NCC/NSS facility in the campus \* Excellent ver Good Good Average Poor 29 1 1 0 0

10. Campus environment \*

Excellent ver Good Good Average Poor 18 13 0 0 0 Excellent 42% 58% Foor Poor Excellent Ver Good Good Average Poor