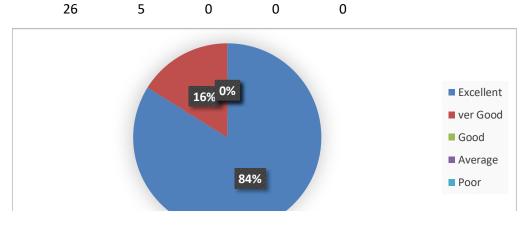

1. Mentoring system facility in the campus \*

2. Mineral water facility in the campus \* Excellent ver Good Good Average Poor

3. Library

Excellent ver Good Good Average Poor 26 5 0 0

4. Medical Doctor facility in the campus \* Excellent ver Good Good Average Poor