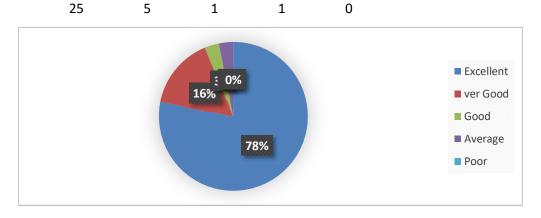

## Excellent ver Good Good Average Poor 10 6 8 2 2

9. Games/Sports/Yoga/NCC/NSS facility in the campus \* Excellent ver Good Good Average Poor 29 1 1 0 0

10. Campus environment \*

Excellent ver Good Good Average Poor 18 13 0 0 0 Excellent 42% 58% Foor Poor Excellent Ver Good Good Average Poor