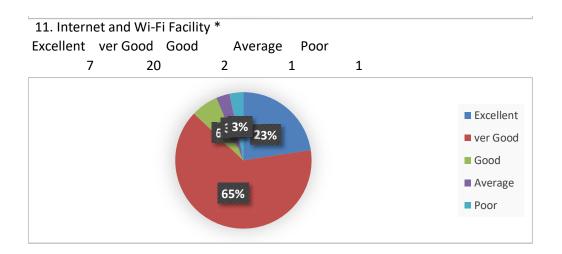

Engineering STUDENTS FEEDBACK ON FACILITIES Department: EEE Program: UG (B.Tech) AY: 2018-19

1. Mentoring system facility in the campus \*



2. Mineral water facility in the campus \* Excellent ver Good Good Average Poor



3. Library

Excellent ver Good Good Average Poor 26 5 0 0





4. Medical Doctor facility in the campus \* Excellent ver Good Good Average Poor



## Excellent ver Good Good Average Poor 3 4 1 12 12



6. Computer facilities \*

Excellent ver Good Good Average Poor





## Excellent ver Good Good Average Poor 10 6 8 2 2



9. Games/Sports/Yoga/NCC/NSS facility in the campus \* Excellent ver Good Good Average Poor 29 1 1 0 0



10. Campus environment \*

Excellent ver Good Good Average Poor 18 13 0 0 0 Excellent 42% 58% Foor Poor Excellent Ver Good Good Average Poor



12. Bank Facility \*





13. Encouragement of students to participate in co-curricular activities \* Excellent ver Good Good Average Poor



14. Any other suggestions for improvement