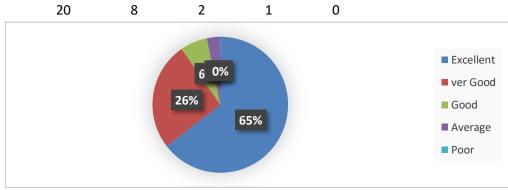

## Excellent ver Good Good Average Poor 10 6 8 2 2

9. Games/Sports/Yoga/NCC/NSS facility in the campus \* Excellent ver Good Good Average Poor 29 1 1 0 0

10. Campus environment \*

Excellent ver Good Good Average Poor 18 13 0 0 0 Excellent 42% 58% Foor Poor Excellent Ver Good Good Average Poor