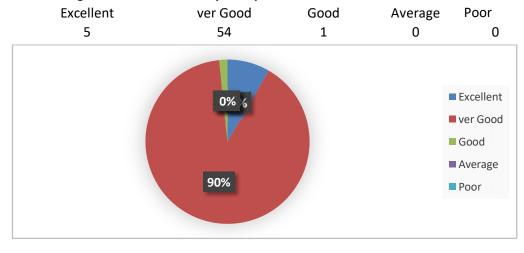

# ANNAMACHARYA INSTITUTE OF TECHNOLOGY AND SCIENCES :: RAJAMPET (AUTONOMOUS)

Department of Electrical and Electronics Engineering

## STUDENTS FEEDBACK ON FACILITIES

Department: EEE Program: UG (B.Tech)

AY: 2019-20

## 1. Mentoring system facility in the campus \*



## 2. Mineral water facility in the campus \*



#### 3. Library facilities \*







# 8.Canteen facility \*



#### ים שמווונץ ווו נוופ במווים בכעון זיים וויים במווים בי שמווים בי שמווים בי שמווים בי שמווים בי שמווים בי שמווים בי



# 10. Campus environment \*



# 11. Internet and Wi-Fi Facility \*



## 12. Bank Facility \*



## 13. Encouragement of students to participate in co-curricular activities \*



## 14. Any other suggestions for improvement