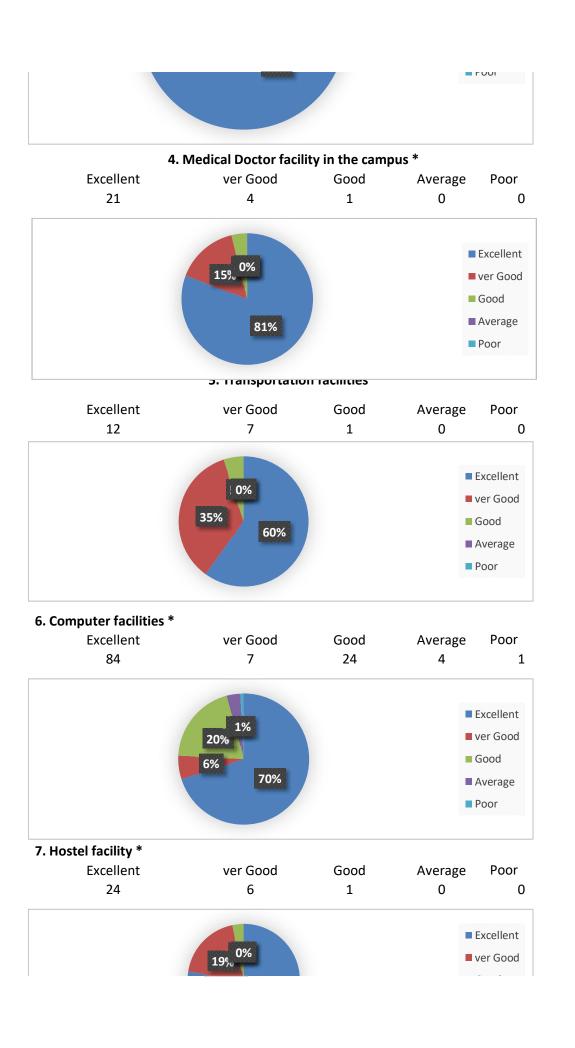

# 11. Internet and Wi-Fi Facility \*

## 12. Bank Facility \*

## 13. Encouragement of students to participate in co-curricular activities \*