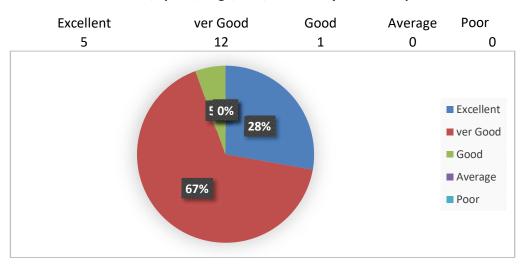

# ANNAMACHARYA INSTITUTE OF TECHNOLOGY AND SCIENCES :: RAJAMPET (AUTONOMOUS)

Department of Electrical and Electronics Engineering

## STUDENTS FEEDBACK ON FACILITIES

Department: EEE Program: UG (B.Tech)

AY: 2019-20

## 1. Mentoring system facility in the campus \*



## 2. Mineral water facility in the campus \*



#### 3. Library facilities \*







# 8.Canteen facility \*



#### ים שמווונץ ווו נוופ במווים בכעון זיים וויים במווים בי שמווים בי שמווים בי שמווים בי שמווים בי שמווים בי שמווים בי



# 10. Campus environment \*



# 11. Internet and Wi-Fi Facility \*



## 12. Bank Facility \*



## 13. Encouragement of students to participate in co-curricular activities \*



## 14. Any other suggestions for improvement