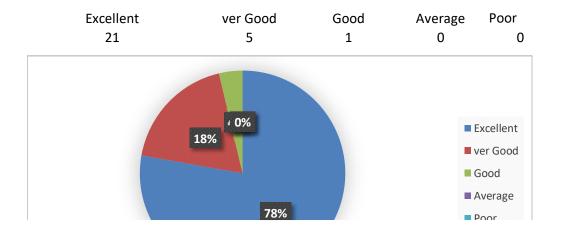

# ANNAMACHARYA INSTITUTE OF TECHNOLOGY AND SCIENCES :: RAJAMPET (AUTONOMOUS)

Department of Electrical and Electronics Engineering

## STUDENTS FEEDBACK ON FACILITIES

Department: EEE Program: UG (B.Tech)

AY: 2019-20

## 1. Mentoring system facility in the campus \*



## 2. Mineral water facility in the campus \*



#### 3. Library facilities \*







# 8.Canteen facility \*



#### ים שמווונץ ווו נוופ במווים בכעון זיים וויים במווים בי שמווים בי שמווים בי שמווים בי שמווים בי שמווים בי שמווים בי



# 10. Campus environment \*



# 11. Internet and Wi-Fi Facility \*



## 12. Bank Facility \*



## 13. Encouragement of students to participate in co-curricular activities \*



## 14. Any other suggestions for improvement