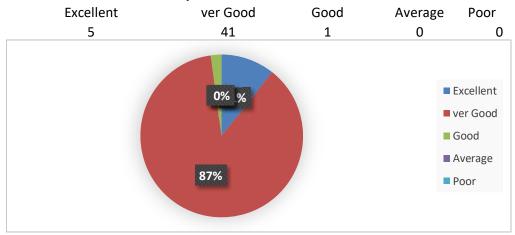

# ANNAMACHARYA INSTITUTE OF TECHNOLOGY AND SCIENCES :: RAJAMPET (AUTONOMOUS)

Department of Electrical and Electronics Engineering

## STUDENTS FEEDBACK ON FACILITIES

Department: EEE Program: UG (B.Tech)

AY: 2019-20

## 1. Mentoring system facility in the campus \*



## 2. Mineral water facility in the campus \*



#### 3. Library facilities \*







# 8.Canteen facility \*



#### ים שמווונץ ווו נוופ במווים בכעון זיים וויים במווים בי שמווים בי שמווים בי שמווים בי שמווים בי שמווים בי שמווים בי



# 10. Campus environment \*



# 11. Internet and Wi-Fi Facility \*



## 12. Bank Facility \*



## 13. Encouragement of students to participate in co-curricular activities \*



## 14. Any other suggestions for improvement