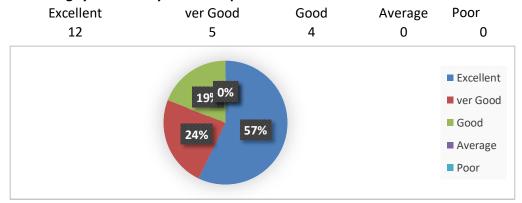

## 1. Mentoring system facility in the campus \*

## 2. Mineral water facility in the campus \*

#### 3. Library facilities \*