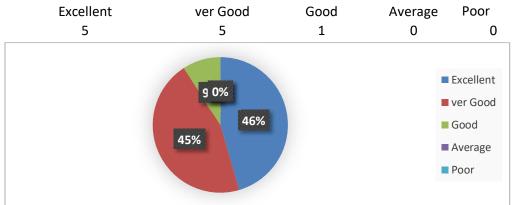

# ANNAMACHARYA INSTITUTE OF TECHNOLOGY AND SCIENCES :: RAJAMPET (AUTONOMOUS)

Department of Electrical and Electronics Engineering

## STUDENTS FEEDBACK ON FACILITIES

Department: EEE Program: UG (B.Tech)

AY: 2019-20

## 1. Mentoring system facility in the campus \*



## 2. Mineral water facility in the campus \*



#### 3. Library facilities \*







# 8.Canteen facility \*



#### ים שמווונץ ווו נוופ במווים בכעון זיים וויים במווים בי שמווים בי שמווים בי שמווים בי שמווים בי שמווים בי שמווים בי



# 10. Campus environment \*



# 11. Internet and Wi-Fi Facility \*



## 12. Bank Facility \*



## 13. Encouragement of students to participate in co-curricular activities \*



## 14. Any other suggestions for improvement