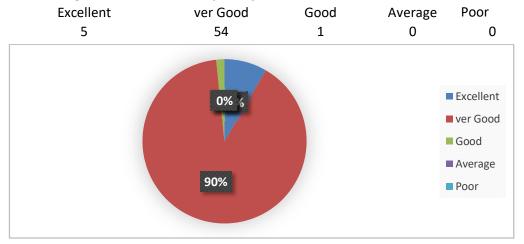

# ANNAMACHARYA INSTITUTE OF TECHNOLOGY AND SCIENCES :: RAJAMPET (AUTONOMOUS)

Department of Electrical and Electronics Engineering

## STUDENTS FEEDBACK ON FACILITIES

Department: EEE
Program: UG (B.Tech)

AY: 2020-21

## 1. Mentoring system facility in the campus \*



## 2. Mineral water facility in the campus \*



#### 3. Library facilities \*







## 8.Canteen facility \*



## 9. Games/Sports/Yoga/NCC/NSS facility in the campus \*



## 10. Campus environment \*





## 11. Internet and Wi-Fi Facility \*



## 12. Bank Facility \*



## 13. Encouragement of students to participate in co-curricular activities \*



## 14. Any other suggestions for improvement