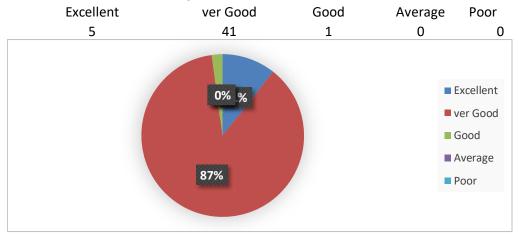

# ANNAMACHARYA INSTITUTE OF TECHNOLOGY AND SCIENCES :: RAJAMPET (AUTONOMOUS)

Department of Electrical and Electronics Engineering

## STUDENTS FEEDBACK ON FACILITIES

Department: EEE
Program: UG (B.Tech)

AY: 2020-21

## 1. Mentoring system facility in the campus \*



## 2. Mineral water facility in the campus \*



#### 3. Library facilities \*







## 8.Canteen facility \*



## 9. Games/Sports/Yoga/NCC/NSS facility in the campus \*



## 10. Campus environment \*





## 11. Internet and Wi-Fi Facility \*



## 12. Bank Facility \*



## 13. Encouragement of students to participate in co-curricular activities \*



## 14. Any other suggestions for improvement