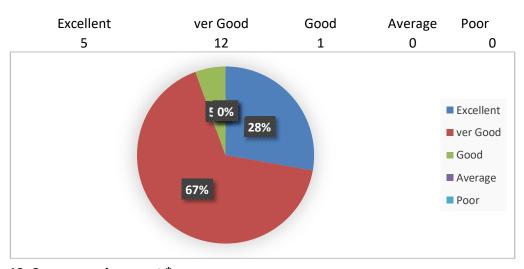

# ANNAMACHARYA INSTITUTE OF TECHNOLOGY AND SCIENCES :: RAJAMPET (AUTONOMOUS)

Department of Electrical and Electronics Engineering

## STUDENTS FEEDBACK ON FACILITIES

Department: EEE
Program: UG (B.Tech)

AY: 2020-21

## 1. Mentoring system facility in the campus \*



## 2. Mineral water facility in the campus \*



#### 3. Library facilities \*







## 8.Canteen facility \*



## 9. Games/Sports/Yoga/NCC/NSS facility in the campus \*



## 10. Campus environment \*





## 11. Internet and Wi-Fi Facility \*



## 12. Bank Facility \*



## 13. Encouragement of students to participate in co-curricular activities \*



## 14. Any other suggestions for improvement