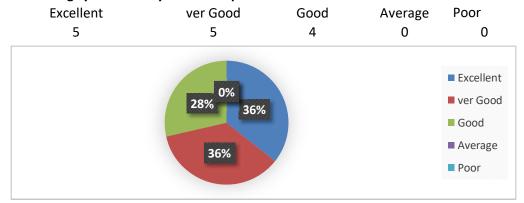

# ANNAMACHARYA INSTITUTE OF TECHNOLOGY AND SCIENCES :: RAJAMPET (AUTONOMOUS)

Department of Electrical and Electronics Engineering

## STUDENTS FEEDBACK ON FACILITIES

Department: EEE
Program: UG (B.Tech)

AY: 2020-21

## 1. Mentoring system facility in the campus \*



## 2. Mineral water facility in the campus \*



#### 3. Library facilities \*







## 8.Canteen facility \*



## 9. Games/Sports/Yoga/NCC/NSS facility in the campus \*



## 10. Campus environment \*





## 11. Internet and Wi-Fi Facility \*



## 12. Bank Facility \*



## 13. Encouragement of students to participate in co-curricular activities \*



## 14. Any other suggestions for improvement