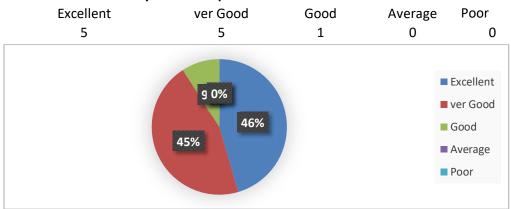

# ANNAMACHARYA INSTITUTE OF TECHNOLOGY AND SCIENCES :: RAJAMPET (AUTONOMOUS)

Department of Electrical and Electronics Engineering

## STUDENTS FEEDBACK ON FACILITIES

Department: EEE
Program: UG (B.Tech)

AY: 2020-21

## 1. Mentoring system facility in the campus \*



## 2. Mineral water facility in the campus \*



#### 3. Library facilities \*







## 8.Canteen facility \*



## 9. Games/Sports/Yoga/NCC/NSS facility in the campus \*



## 10. Campus environment \*





## 11. Internet and Wi-Fi Facility \*



## 12. Bank Facility \*



## 13. Encouragement of students to participate in co-curricular activities \*



## 14. Any other suggestions for improvement