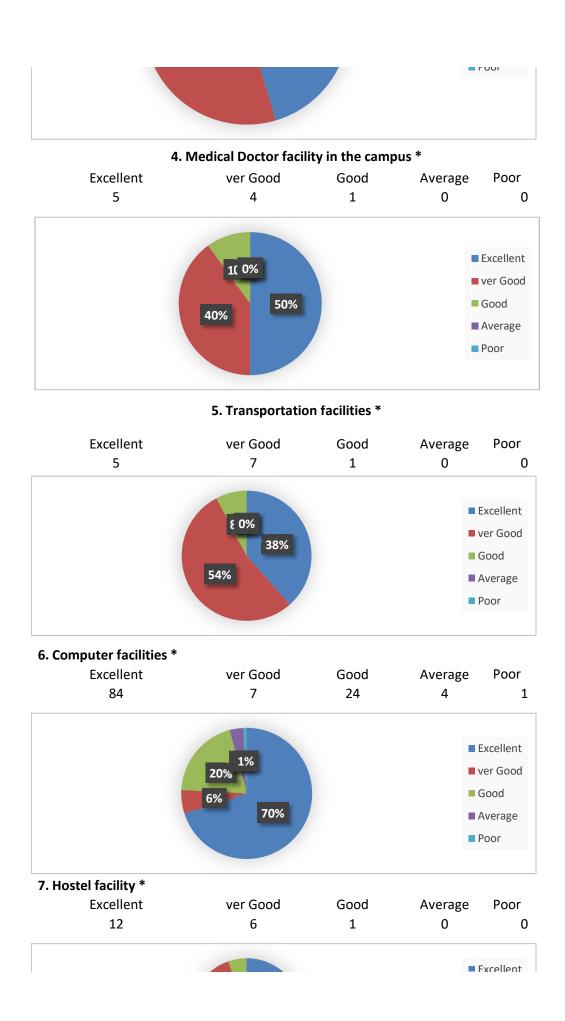

# ANNAMACHARYA INSTITUTE OF TECHNOLOGY AND SCIENCES :: RAJAMPET (AUTONOMOUS)

Department of Electrical and Electronics Engineering

## STUDENTS FEEDBACK ON FACILITIES

Department: EEE
Program: UG (B.Tech)

AY: 2020-21

## 1. Mentoring system facility in the campus \*



## 2. Mineral water facility in the campus \*



#### 3. Library facilities \*







## 8.Canteen facility \*



## 9. Games/Sports/Yoga/NCC/NSS facility in the campus \*



## 10. Campus environment \*





## 11. Internet and Wi-Fi Facility \*



## 12. Bank Facility \*



## 13. Encouragement of students to participate in co-curricular activities \*



## 14. Any other suggestions for improvement