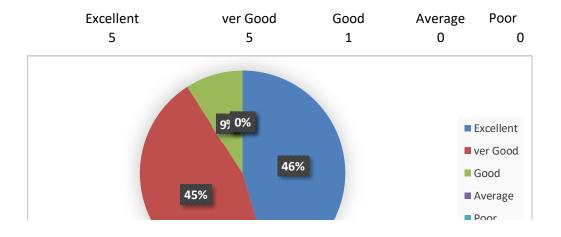

# ANNAMACHARYA INSTITUTE OF TECHNOLOGY AND SCIENCES :: RAJAMPET (AUTONOMOUS)

Department of Electrical and Electronics Engineering

## STUDENTS FEEDBACK ON FACILITIES

Department: EEE
Program: UG (B.Tech)

AY: 2020-21

## 1. Mentoring system facility in the campus \*



## 2. Mineral water facility in the campus \*



#### 3. Library facilities \*







## 8.Canteen facility \*



## 9. Games/Sports/Yoga/NCC/NSS facility in the campus \*



## 10. Campus environment \*





## 11. Internet and Wi-Fi Facility \*



## 12. Bank Facility \*



## 13. Encouragement of students to participate in co-curricular activities \*



## 14. Any other suggestions for improvement