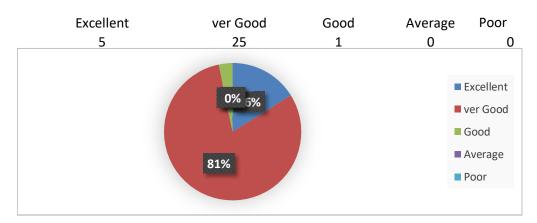

# ANNAMACHARYA INSTITUTE OF TECHNOLOGY AND SCIENCES :: RAJAMPET (AUTONOMOUS)

Department of Electrical and Electronics Engineering

## STUDENTS FEEDBACK ON FACILITIES

Department: EEE
Program: UG (B.Tech)

AY: 2020-21

## 1. Mentoring system facility in the campus \*



## 2. Mineral water facility in the campus \*



#### 3. Library facilities \*







## 8.Canteen facility \*



## 9. Games/Sports/Yoga/NCC/NSS facility in the campus \*



## 10. Campus environment \*





## 11. Internet and Wi-Fi Facility \*



## 12. Bank Facility \*



## 13. Encouragement of students to participate in co-curricular activities \*



## 14. Any other suggestions for improvement