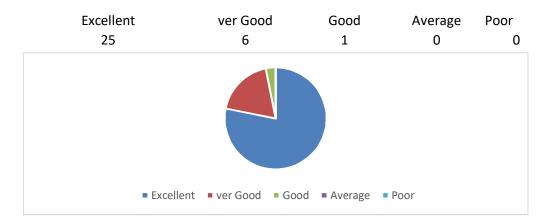

# ANNAMACHARYA INSTITUTE OF TECHNOLOGY AND SCIENCES :: RAJAMPET (AUTONOMOUS)

Department of Electrical and Electronics Engineering

## STUDENTS FEEDBACK ON FACILITIES

Department: EEE
Program: UG (B.Tech)

AY: 2020-21

## 1. Mentoring system facility in the campus \*



## 2. Mineral water facility in the campus \*



#### 3. Library facilities \*







## 8.Canteen facility \*



## 9. Games/Sports/Yoga/NCC/NSS facility in the campus \*



## 10. Campus environment \*





## 11. Internet and Wi-Fi Facility \*



## 12. Bank Facility \*



## 13. Encouragement of students to participate in co-curricular activities \*



## 14. Any other suggestions for improvement