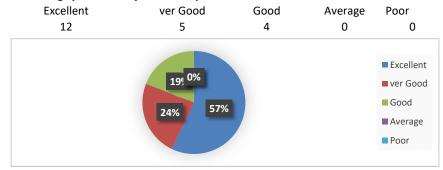

# ANNAMACHARYA INSTITUTE OF TECHNOLOGY AND SCIENCES :: RAJAMPET (AUTONOMOUS)

Department of Electrical and Electronics Engineering

#### STUDENTS FEEDBACK ON FACILITIES

Department: EEE Program: UG (B.Tech)

AY: 2021-22

#### 1. Mentoring system facility in the campus \*



# 2. Mineral water facility in the campus \*



# 3. Library facilities \*



# 4. Medical Doctor facility in the campus \*



# 5. Transportation facilities \*







Good

Average

Poor

ver Good





# 8.Canteen facility \*



# 9. Games/Sports/Yoga/NCC/NSS facility in the campus \*







# 12. Bank Facility \*



# 13. Encouragement of students to participate in co-curricular activities \*



 ${\bf 14. \ Any \ other \ suggestions \ for \ improvement}$