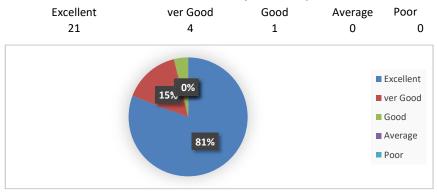

# ANNAMACHARYA INSTITUTE OF TECHNOLOGY AND SCIENCES :: RAJAMPET (AUTONOMOUS)

Department of Electrical and Electronics Engineering

#### STUDENTS FEEDBACK ON FACILITIES

Department: EEE Program: UG (B.Tech)

AY: 2021-22

#### 1. Mentoring system facility in the campus \*



# 2. Mineral water facility in the campus \*



# 3. Library facilities \*



# 4. Medical Doctor facility in the campus \*



# 5. Transportation facilities \*







Good

Average

Poor

ver Good





# 8.Canteen facility \*



# 9. Games/Sports/Yoga/NCC/NSS facility in the campus \*







# 12. Bank Facility \*



# 13. Encouragement of students to participate in co-curricular activities \*



 ${\bf 14. \ Any \ other \ suggestions \ for \ improvement}$