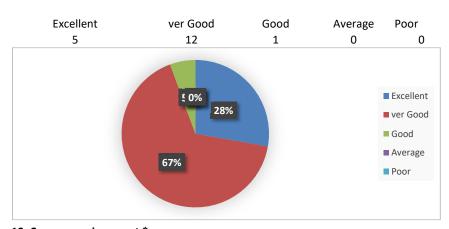

# 13. Encouragement of students to participate in co-curricular activities \*

 ${\bf 14. \ Any \ other \ suggestions \ for \ improvement}$