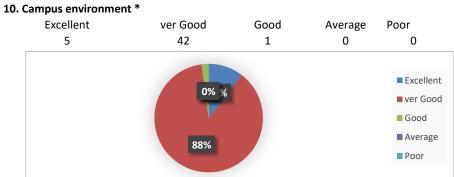

# ANNAMACHARYA INSTITUTE OF TECHNOLOGY AND SCIENCES :: RAJAMPET (AUTONOMOUS)

Department of Electrical and Electronics Engineering

#### STUDENTS FEEDBACK ON FACILITIES

Department: EEE Program: UG (B.Tech)

AY: 2021-22

#### 1. Mentoring system facility in the campus \*



# 2. Mineral water facility in the campus \*



# 3. Library facilities \*



# 4. Medical Doctor facility in the campus \*



# 5. Transportation facilities \*







Good

Average

Poor

ver Good





# 8.Canteen facility \*



# 9. Games/Sports/Yoga/NCC/NSS facility in the campus \*







# 12. Bank Facility \*



# 13. Encouragement of students to participate in co-curricular activities \*



 ${\bf 14. \ Any \ other \ suggestions \ for \ improvement}$