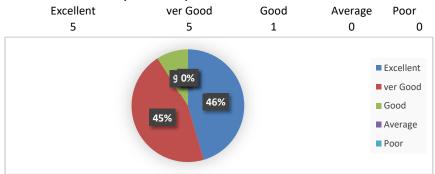

# ANNAMACHARYA INSTITUTE OF TECHNOLOGY AND SCIENCES :: RAJAMPET (AUTONOMOUS)

Department of Electrical and Electronics Engineering

#### STUDENTS FEEDBACK ON FACILITIES

Department: EEE Program: UG (B.Tech)

AY: 2021-22

#### 1. Mentoring system facility in the campus \*



# 2. Mineral water facility in the campus \*



# 3. Library facilities \*



# 4. Medical Doctor facility in the campus \*



# 5. Transportation facilities \*







Good

Average

Poor

ver Good





# 8.Canteen facility \*



# 9. Games/Sports/Yoga/NCC/NSS facility in the campus \*







# 12. Bank Facility \*



# 13. Encouragement of students to participate in co-curricular activities \*



 ${\bf 14. \ Any \ other \ suggestions \ for \ improvement}$