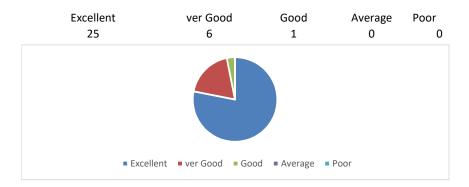

# ANNAMACHARYA INSTITUTE OF TECHNOLOGY AND SCIENCES :: RAJAMPET (AUTONOMOUS)

Department of Electrical and Electronics Engineering

#### STUDENTS FEEDBACK ON FACILITIES

Department: EEE Program: UG (B.Tech)

AY: 2021-22

#### 1. Mentoring system facility in the campus \*



# 2. Mineral water facility in the campus \*



# 3. Library facilities \*



# 4. Medical Doctor facility in the campus \*



# 5. Transportation facilities \*







Good

Average

Poor

ver Good





# 8.Canteen facility \*



# 9. Games/Sports/Yoga/NCC/NSS facility in the campus \*







# 12. Bank Facility \*



# 13. Encouragement of students to participate in co-curricular activities \*



 ${\bf 14. \ Any \ other \ suggestions \ for \ improvement}$