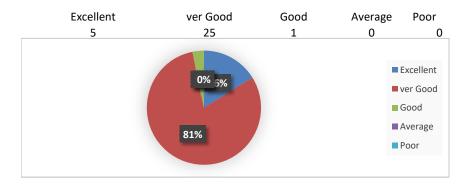

# 13. Encouragement of students to participate in co-curricular activities \*

 ${\bf 14. \ Any \ other \ suggestions \ for \ improvement}$