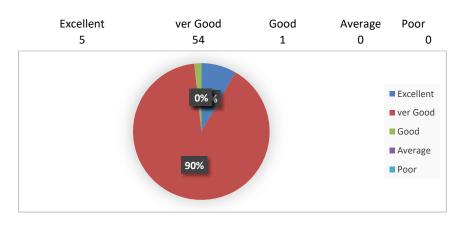

# ANNAMACHARYA INSTITUTE OF TECHNOLOGY AND SCIENCES :: RAJAMPET (AUTONOMOUS)

Department of Electrical and Electronics Engineering

#### STUDENTS FEEDBACK ON FACILITIES

Department: EEE Program: UG (B.Tech)

AY: 2021-22

#### 1. Mentoring system facility in the campus \*



# 2. Mineral water facility in the campus \*



# 3. Library facilities \*



# 4. Medical Doctor facility in the campus \*



# 5. Transportation facilities \*







Good

Average

Poor

ver Good





# 8.Canteen facility \*



# 9. Games/Sports/Yoga/NCC/NSS facility in the campus \*







# 12. Bank Facility \*



# 13. Encouragement of students to participate in co-curricular activities \*



 ${\bf 14. \ Any \ other \ suggestions \ for \ improvement}$