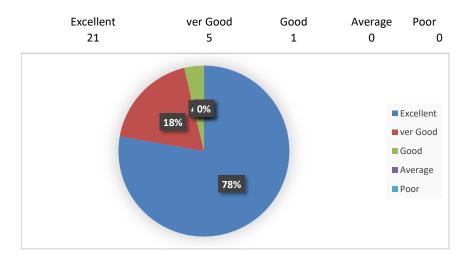

# ANNAMACHARYA INSTITUTE OF TECHNOLOGY AND SCIENCES :: RAJAMPET (AUTONOMOUS)

Department of Electrical and Electronics Engineering

#### STUDENTS FEEDBACK ON FACILITIES

Department: EEE Program: UG (B.Tech)

AY: 2021-22

#### 1. Mentoring system facility in the campus \*



# 2. Mineral water facility in the campus \*



# 3. Library facilities \*



# 4. Medical Doctor facility in the campus \*



# 5. Transportation facilities \*







Good

Average

Poor

ver Good





# 8.Canteen facility \*



# 9. Games/Sports/Yoga/NCC/NSS facility in the campus \*







# 12. Bank Facility \*



# 13. Encouragement of students to participate in co-curricular activities \*



 ${\bf 14. \ Any \ other \ suggestions \ for \ improvement}$