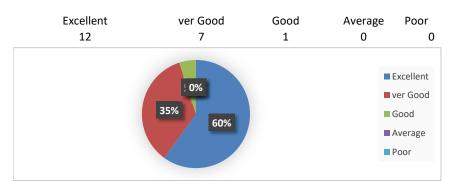

# ANNAMACHARYA INSTITUTE OF TECHNOLOGY AND SCIENCES :: RAJAMPET (AUTONOMOUS)

Department of Electrical and Electronics Engineering

#### STUDENTS FEEDBACK ON FACILITIES

Department: EEE Program: UG (B.Tech)

AY: 2021-22

#### 1. Mentoring system facility in the campus \*



# 2. Mineral water facility in the campus \*



# 3. Library facilities \*



# 4. Medical Doctor facility in the campus \*



# 5. Transportation facilities \*







Good

Average

Poor

ver Good





# 8.Canteen facility \*



# 9. Games/Sports/Yoga/NCC/NSS facility in the campus \*







# 12. Bank Facility \*



# 13. Encouragement of students to participate in co-curricular activities \*



 ${\bf 14. \ Any \ other \ suggestions \ for \ improvement}$