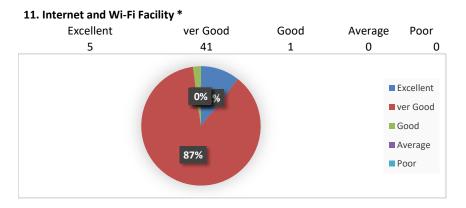

# ANNAMACHARYA INSTITUTE OF TECHNOLOGY AND SCIENCES :: RAJAMPET (AUTONOMOUS)

Department of Electrical and Electronics Engineering

#### STUDENTS FEEDBACK ON FACILITIES

Department: EEE Program: UG (B.Tech)

AY: 2021-22

#### 1. Mentoring system facility in the campus \*



# 2. Mineral water facility in the campus \*



# 3. Library facilities \*



# 4. Medical Doctor facility in the campus \*



# 5. Transportation facilities \*







Good

Average

Poor

ver Good





# 8.Canteen facility \*



# 9. Games/Sports/Yoga/NCC/NSS facility in the campus \*







# 12. Bank Facility \*



# 13. Encouragement of students to participate in co-curricular activities \*



 ${\bf 14. \ Any \ other \ suggestions \ for \ improvement}$